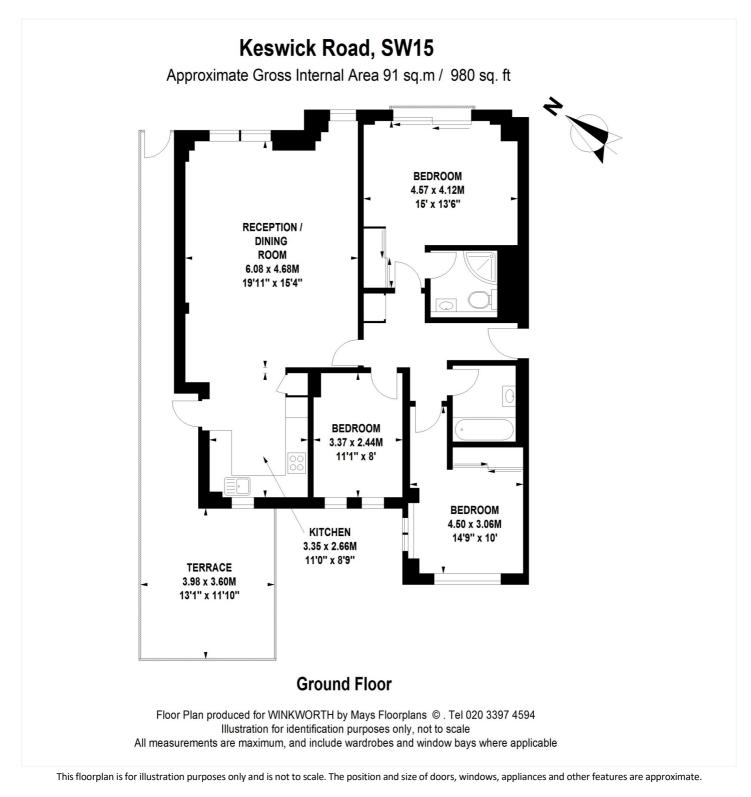

### ACCOMMODATION

Long Let, 3 Bedrooms, 1 Reception Rooms, 2 Bathrooms, Flat/Apartment, Ground Floor, Patio, Residents Parking, Off Street Parking, New, Town/City, Unfurnished, 980 Approx Sq Ft

Deposit: 1 week's rent