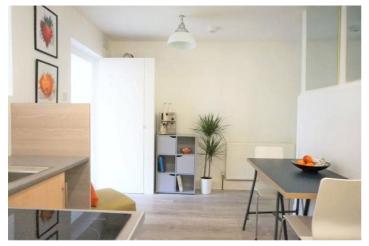

## **DESCRIPTION:**

A well-presented modern and recently extended one-bedroom ground floor apartment.

The accommodation comprises; living area, kitchen/dining room which features integrated oven and hob, washing machine and fridge. A large double bedroom is to the front of the property, but this could be changed to the rear if preferred. There is a good size bathroom with walk-in shower. There is a large storage cupboard and outside storage area with plumbing and electricity.

The apartment benefits from gas central heating and double glazing throughout, off road parking for two cars, great local amenities, shops, school and transport links.

This property would benefit a professional couple or postgraduate student.