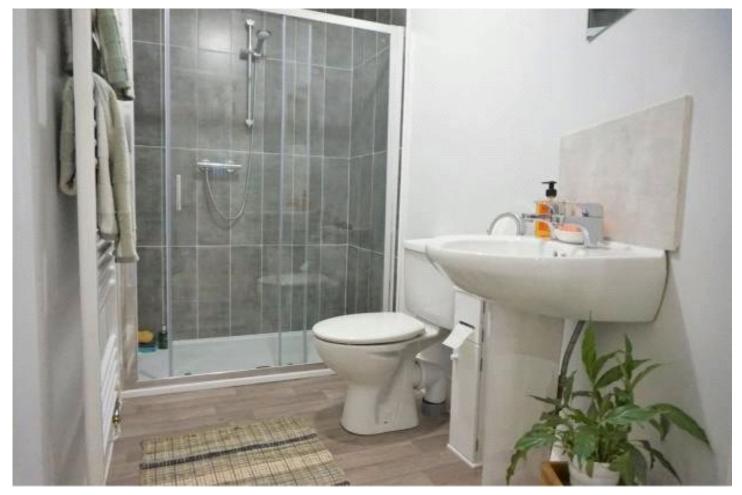

## **DESCRIPTION:**

A well-presented modern and recently extended one-bedroom ground floor apartment.

The accommodation comprises; living area, kitchen/dining room which features integrated oven and hob, washing machine and fridge. A large double bedroom is to the front of the property, but this could be changed to the rear if preferred. There is a good size bathroom with walk-in shower. There is a large storage cupboard and outside storage area with plumbing and electricity.