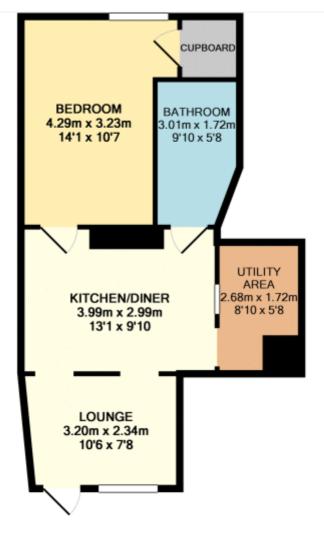

## TOTAL APPROX. FLOOR AREA 41.3 SQ.M. (445 SQ.FT.)

Whilst every attempt has been made to ensure the accuracy of the floor plan contained here, measurements of doors, windows, rooms and any other items are approximate and no responsibility is taken for any error, omission, or mis-statement. This plan is for illustrative purposes only and should be used as such by any prospective purchaser. The services, systems and appliances shown have not been tested and no guarantee as to their operability or efficiency can be given

Made with Metropix ©2019

This floorplan is for illustration purposes only and is not to scale. The position and size of doors, windows, appliances and other features are approximate.

Bath | 01225 829 000 | bath@winkworth.co.uk