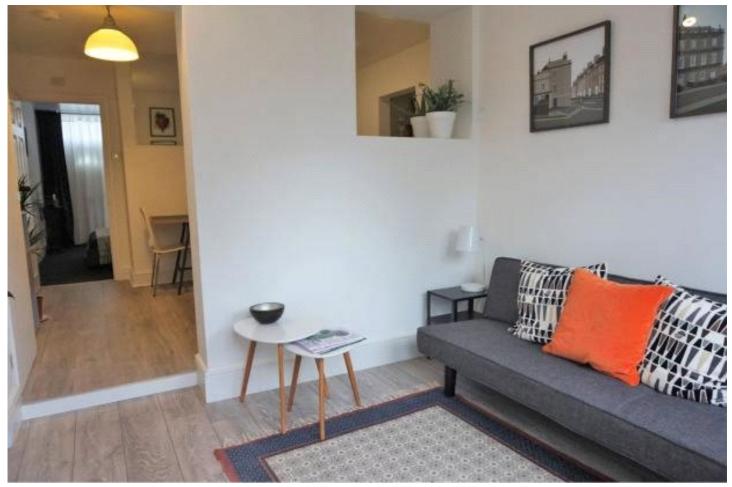

## **DESCRIPTION:**

A well-presented modern and recently extended one-bedroom ground floor apartment.

The accommodation comprises; living area, kitchen/dining room which features integrated oven and hob, washing machine and fridge. A large double bedroom is to the front of the property, but this could be changed to the rear if preferred. There is a good size bathroom with walk-in shower. There is a large storage cupboard and outside storage area with plumbing and electricity.

The apartment benefits from gas central heating and double glazing throughout, off road parking for two cars, great local amenities, shops, school and transport links.

This property would benefit a professional couple or postgraduate student.