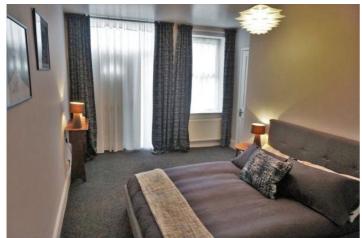

## **DESCRIPTION:**

A well-presented modern and recently extended one-bedroom ground floor apartment.

The accommodation comprises; living area, kitchen/dining room which features integrated oven and hob, washing machine and fridge. A large double bedroom is to the front of the property, but this could be changed to the rear if preferred. There is a good size bathroom with walk-in shower. There is a large storage cupboard and outside storage area with plumbing and electricity.