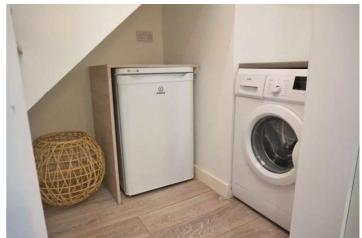

## **DESCRIPTION:**

A well-presented modern and recently extended one-bedroom ground floor apartment.

The accommodation comprises; living area, kitchen/dining room which features integrated oven and hob, washing machine and fridge. A large double bedroom is to the front of the property, but this could be changed to the rear if preferred. There is a good size bathroom with walk-in shower. There is a large storage cupboard and outside storage area with plumbing and electricity.