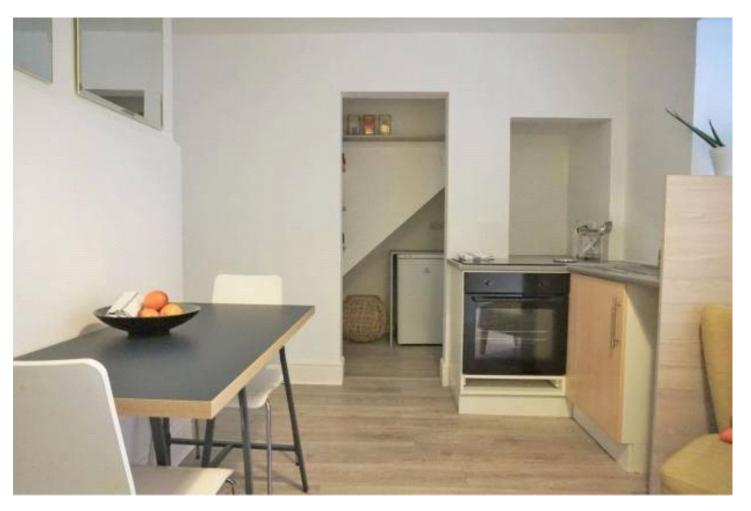

## **DESCRIPTION:**

A well-presented modern and recently extended one-bedroom ground floor apartment.

The accommodation comprises; living area, kitchen/dining room which features integrated oven and hob, washing machine and fridge. A large double bedroom is to the front of the property, but this could be changed to the rear if preferred. There is a good size bathroom with walk-in shower. There is a large storage cupboard and outside storage area with plumbing and electricity.

The apartment benefits from gas central heating and double glazing throughout, off road parking for two cars, great local amenities, shops, school and transport links.

This property would benefit a professional couple or postgraduate student.