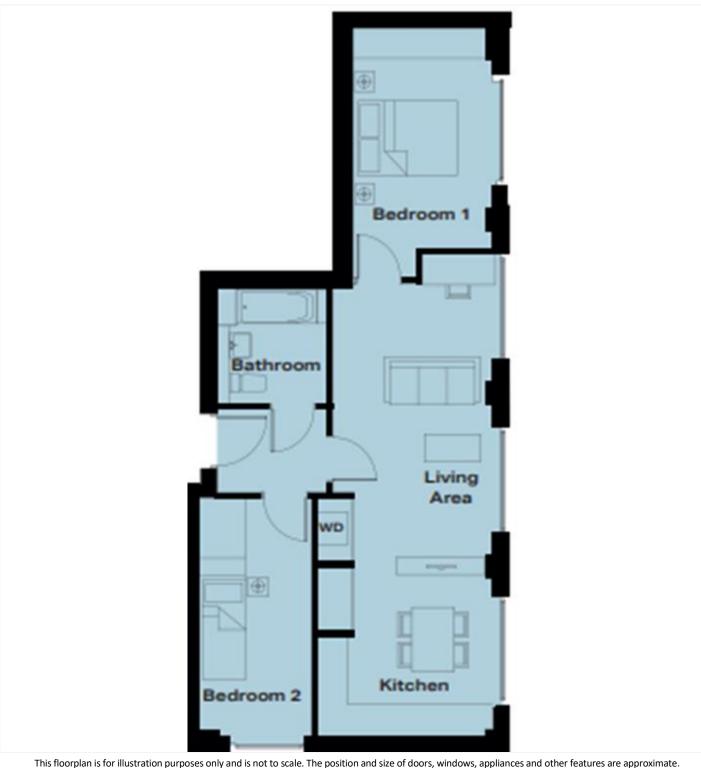

## TWO BEDROOM FIRST FLOOR APARTMENT

- SERVICE CHARGE APPROX £2,320 PER ANNUM
- GROUND RENT PEPPERCORN
- ADDITIONAL £30,000 FOR PARKING SPACE

Kingsbury | 020 8204 0000 | kingsbury@winkworth.co.uk

for every step...

2 Bedrooms | 1 Bathroom | 1st Floor Welcome to The Pavilion, HA3 - Kenton's latest luxury development of a brand new 1- and 2-bedroom contemporary apartments and 4-bedroom townhouses in the leafy district of Kenton. Whether you're looking for a spacious apartment within easy reach of the city, seeking a family home with contemporary features built-in, or if you are ready to downsize, The Pavilion has precisely what you need. These apartments and townhouses are purpose built, with careful consideration given to space and comfort. Each home has been designed with a contemporary feel and boasts neutral colour schemes and integrated appliances for the very best lifestyle experience with a wealth of high-grade installations to include subtle lighting, marble effect laminate worktops and splashbacks, wood-effect luxury vinyl laid in the boardwalk style in the living and dining areas and much more. The communal areas benefit from an interior designed entrance lobby, 24-hour estate CCTV, private resident's roof terrace and car parking spaces are available by separate negotiation. Enquire now to reserve your new home early and benefit from some outstanding offers from the prestigious Strawberry Star Development Company.