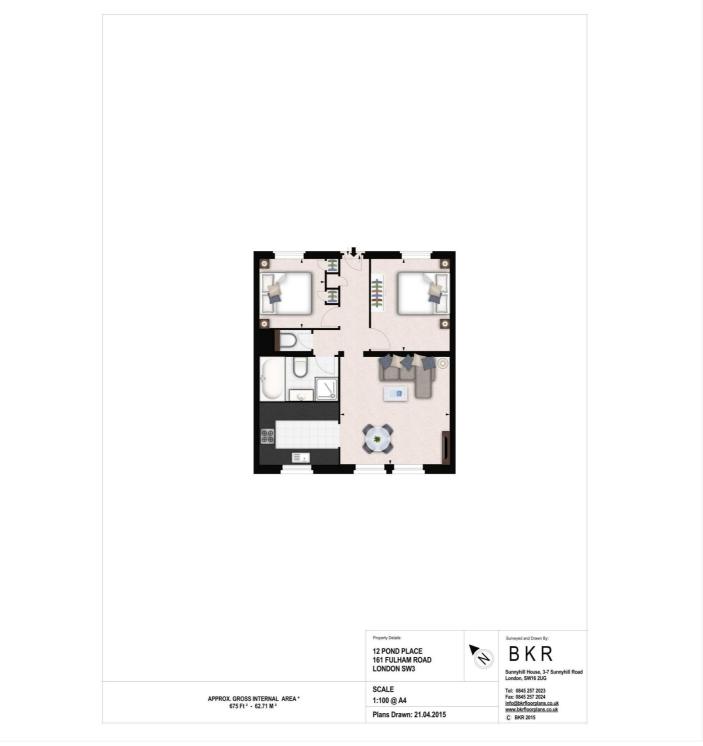

Ideally situated for the many amenities in South Kensington and Knightsbridge.

- Central Chelsea Location
- Concierge
- Third Floor with Lift
- 675 Approx. Sq Ft

Winkworth

This floorplan is for illustration purposes only and is not to scale. The position and size of doors, windows, appliances and other features are approximate.