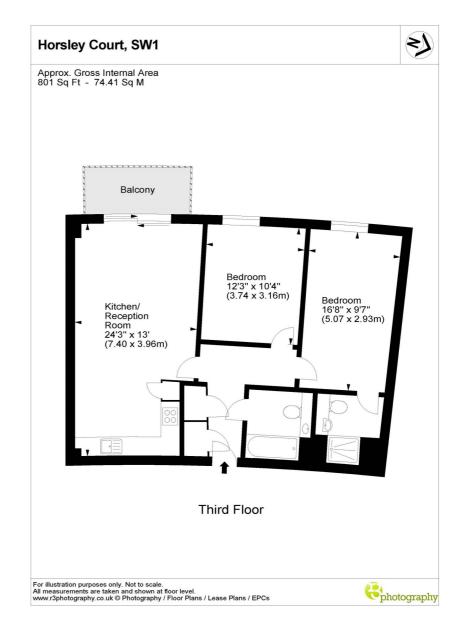

#### MONTAIGNE CLOSE, UK, SW1P £950,000 LEASEHOLD

This well appointed apartment boasts plenty of storage throughout and convenient lift access to all floors. Accommodation briefly comprises a large open plan reception room providing plenty of space to dine and entertain and a modern kitchen fitted with well specified integrated appliances. The generous master bedroom has an en-suite shower room with built-in wardrobes and there's an additional double bedroom and smart family bathroom. To the rear there is a lovely private balcony which has views over the attractive gardens. The development benefits from a 24 hour concierge, residents gym, steam room, sauna and jacuzzi as well as secure underground parking.

Horsley Court is nestled within the highly desirable Montaigne Close development. The property lies within walking distance of the local amenities on Regency Street, the Horseferry Road and Victoria Street as well as the Tate Britain, Chelsea College of Art and the River Thames.