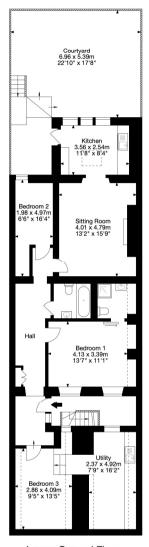

GRADE II LISTED

BANES – Council tax Band B

GROUND RENT peppercorn

SERVICE CHARGE £202.80 per month

All mains connected

Broadband speed

25A Park Street, Bath BA1 2TF Gross Internal Area (Approx.) 117 sq m / 1,269 sq ft

Lower Ground Floor

© Capture Property Marketing 2025. Drawn to RICS guidelines. Not drawn to scale Plan is for illustration purposes only. All features, door openings, and window locations are approximate All measurements and areas are approximate and should not be relied on as a statement of fact