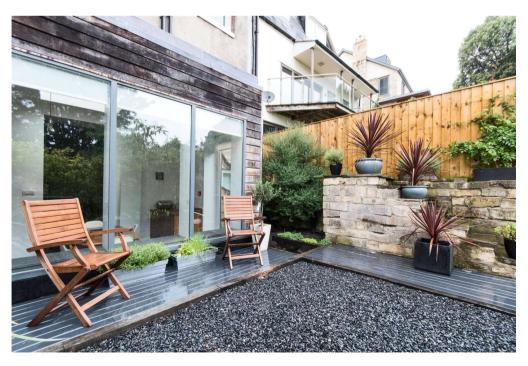

The spacious sitting room is an impressive room with woodburner.

To the rear of the property is a pretty courtyard garden, perfect for alfresco eating and drinking.

Park Street, leading off St James's Square, is ideally located for Bath city centre and is also short walk from Royal Victoria Park. The garden in St James's Square is well maintained and enclosed with a large wrought iron fence, and is arguably one of Bath's most impressive Georgian squares.