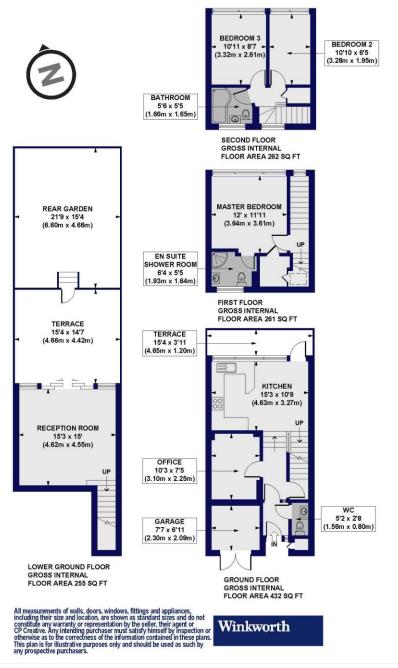

## Links View, N3

Approx. Gross Internal Floor Area 1211 sq. ft / 112.47 sq. m (Including Garage) Approx. Gross Internal Floor Area 1149 sq. ft / 106.70 sq. m (Excluding Garage)

This floorplan is for illustration purposes only and is not to scale. The position and size of doors, windows, appliances and other features are approximate.