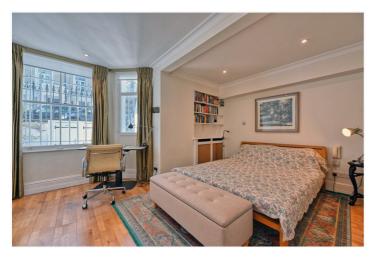

## **DESCRIPTION:**

An elegant and spacious two bedroom garden flat situated on the lower ground floor of a broad Victorian terraced house. The flat has excellent living space with a reception room with wooden flooring leading to a conservatory/dining room which, in turn, leads to the 60' (18.5m) rear garden with lawn, flower beds, mature plants and trees. There are two generous double bedrooms, an en suite bathroom and a shower room.

## **ACCOMMODATION:**

Entrance Hall | Reception Room | Conservatory/Dining Room | Kitchen | Principal Bedroom With En Suite Bathroom | Second Double Bedroom | Shower Room | 60' Rear Garden