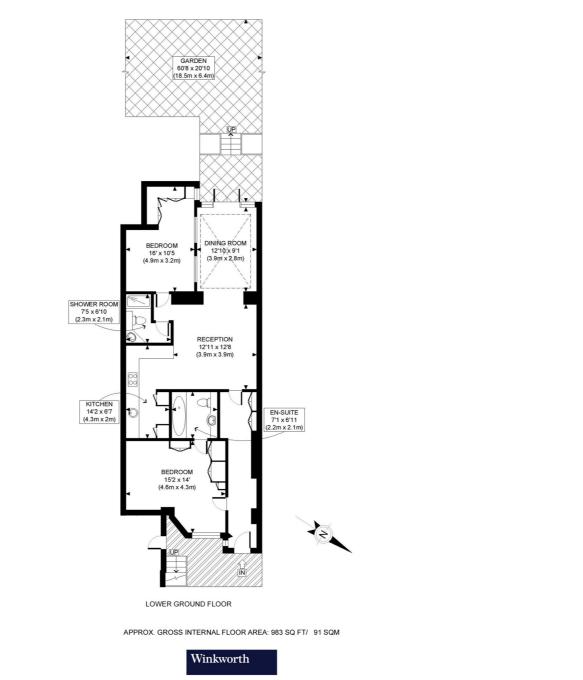

## **DESCRIPTION:**

An elegant and spacious two bedroom garden flat situated on the lower ground floor of a broad Victorian terraced house. The flat has excellent living space with a reception room with wooden flooring leading to a conservatory/dining room which, in turn, leads to the 60' (18.5m) rear garden with lawn, flower beds, mature plants and trees. There are two generous double bedrooms, an en suite bathroom and a shower room.

## **ACCOMMODATION:**

Entrance Hall | Reception Room | Conservatory/Dining Room | Kitchen | Principal Bedroom With En Suite Bathroom | Second Double Bedroom | Shower Room | 60' Rear Garden

## **NEAREST PUBLIC TRANSPORT:**

High Street Kensington South Kensington Earl's Court

This plan is for illustrative purposes only and should be used as such by any prospective client.

Whilst every attempt has been made to ensure the accuracy of the Floor Plan contained here, measurements of the doors, windows, rooms and any other items are approximate and no responsibility is taken for any errors, omissions, or misstatement.

The services, systems and appliances shown have not been tested and no guarantee as to the operability or efficiency can be given.

PROPERTY PHOT PLANS

This floorplan is for illustration purposes only and is not to scale. The position and size of doors, windows, appliances and other features are approximate.