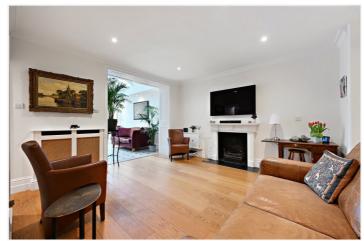

## **DESCRIPTION:**

An elegant and spacious two bedroom garden flat situated on the lower ground floor of a broad Victorian terraced house. The flat has excellent living space with a reception room with wooden flooring leading to a conservatory/dining room which, in turn, leads to the 60' (18.5m) rear garden with lawn, flower beds, mature plants and trees. There are two generous double bedrooms, an en suite bathroom and a shower room.

## **ACCOMMODATION:**

Entrance Hall | Reception Room | Conservatory/Dining Room | Kitchen | Principal Bedroom With En Suite Bathroom | Second Double Bedroom | Shower Room | 60' Rear Garden