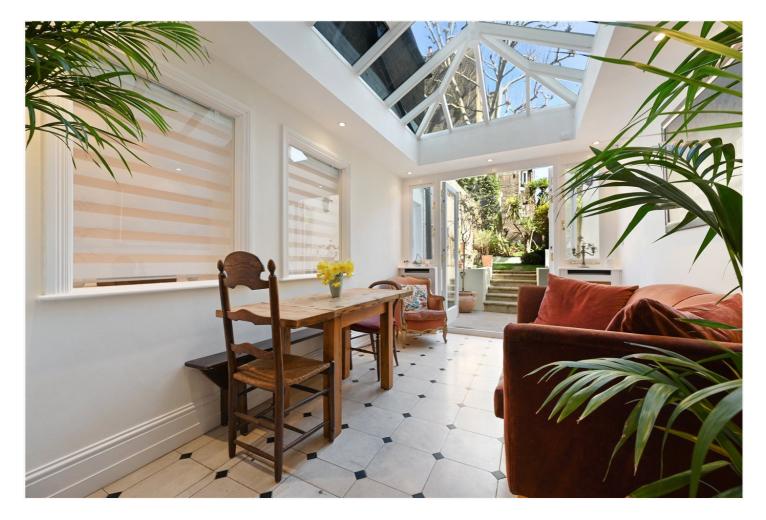

## **DESCRIPTION:**

An elegant and spacious two bedroom garden flat situated on the lower ground floor of a broad Victorian terraced house. The flat has excellent living space with a reception room with wooden flooring leading to a conservatory/dining room which, in turn, leads to the 60' (18.5m) rear garden with lawn, flower beds, mature plants and trees. There are two generous double bedrooms, an en suite bathroom and a shower room.

## **ACCOMMODATION:**

Entrance Hall | Reception Room | Conservatory/Dining Room | Kitchen | Principal Bedroom With En Suite Bathroom | Second Double Bedroom | Shower Room | 60' Rear Garden