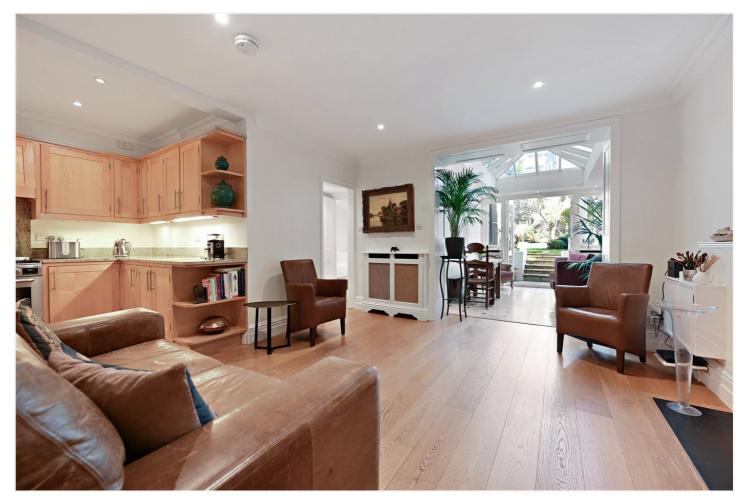

## **DESCRIPTION:**

An elegant and spacious two bedroom garden flat situated on the lower ground floor of a broad Victorian terraced house. The flat has excellent living space with a reception room with wooden flooring leading to a conservatory/dining room which, in turn, leads to the 60' (18.5m) rear garden with lawn, flower beds, mature plants and trees. There are two generous double bedrooms, an en suite bathroom and a shower room.

## **ACCOMMODATION:**

Entrance Hall | Reception Room | Conservatory/Dining Room | Kitchen | Principal Bedroom With En Suite Bathroom | Second Double Bedroom | Shower Room | 60' Rear Garden