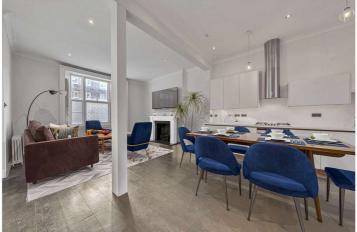

## BELSIZE ROAD, NW6 **£895,000** SHARE OF FREEHOLD

Beautifully refurbished three-bedroom two-bathroom split-level garden apartment. Set over the raised and ground floors of this period building. The property offers a 28" south-facing open-plan kitchen living area, two bathrooms (one en-suite) separate utility room and private garden.

Principal Bedroom with En-Suite I Two Further Bedrooms I Family Shower Room I 28" South Facing Open Plan Kitchen / Reception Room I Guest WC I Share of Freehold I Private Rear Garden

for every step...