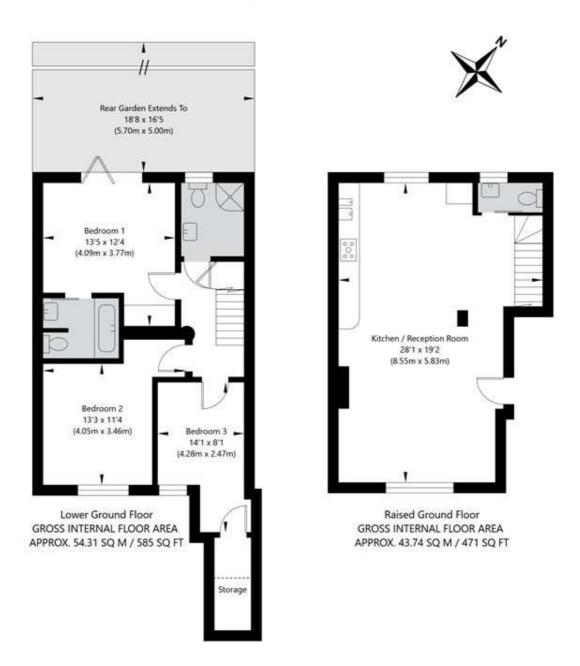

## BELSIZE ROAD, NW6 **£895,000** SHARE OF FREEHOLD

Beautifully refurbished three-bedroom two-bathroom split-level garden apartment. Set over the raised and ground floors of this period building. The property offers a 28" south-facing open-plan kitchen living area, two bathrooms (one en-suite) separate utility room and private garden.

Principal Bedroom with En-Suite I Two Further Bedrooms I Family Shower Room I 28" South Facing Open Plan Kitchen / Reception Room I Guest WC I Share of Freehold I Private Rear Garden

for every step...

## Belsize Road, London NW6 4BG

APPROXIMATE GROSS INTERNAL FLOOR AREA 98.05 SQ M / 1056 SQ FT
THIS FLOOR PLAN IS FOR ILLUSTRATIVE PURPOSES ONLY AND
SHOULD BE USED FOR THIS PURPOSE BY PROSPECTIVE APPLICANTS AS ITS NOT TO SCALE.