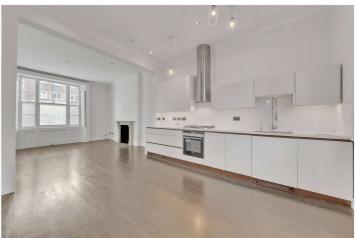

## BELSIZE ROAD, NW6 **£895,000** SHARE OF FREEHOLD

Beautifully refurbished three-bedroom two-bathroom split-level garden apartment. Set over the raised and ground floors of this period building. The property offers a 28" south-facing open-plan kitchen living area, two bathrooms (one en-suite) separate utility room and private garden.

Principal Bedroom with En-Suite I Two Further Bedrooms I Family Shower Room I 28" South Facing Open Plan Kitchen / Reception Room I Guest WC I Share of Freehold I Private Rear Garden

for every step...