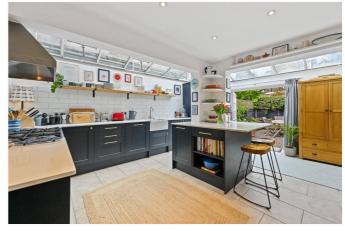

#### **DESCRIPTION**

Offered in extremely good condition throughout, the house benefits from accommodation which comprises entrance hall, double reception room, shower room and extended kitchen/dining room on the ground floor. The first floor offers three double bedrooms and family bathroom. The house also benefits from a west facing garden and there is scope to further extend in to the loft space, subject to the usual necessary consents being obtained.