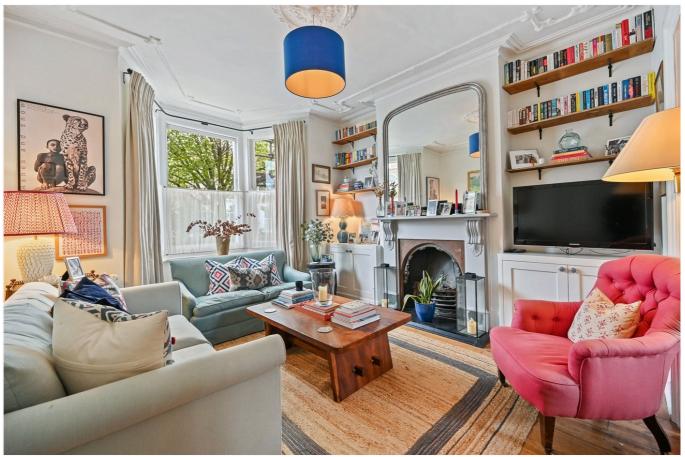

#### **DESCRIPTION**

Offered in extremely good condition throughout, the house benefits from accommodation which comprises entrance hall, double reception room, shower room and extended kitchen/dining room on the ground floor. The first floor offers three double bedrooms and family bathroom. The house also benefits from a west facing garden and there is scope to further extend in to the loft space, subject to the usual necessary consents being obtained.