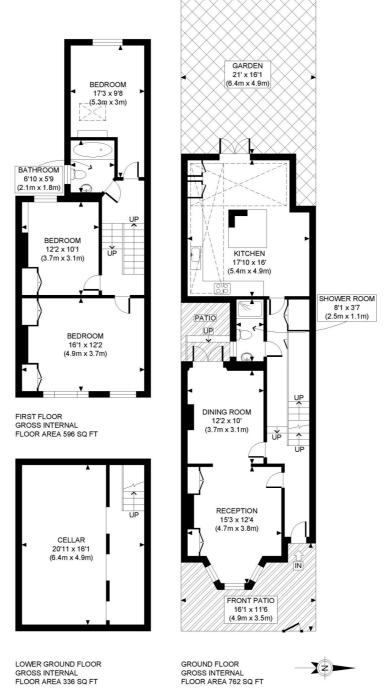

# Bloemfontein Avenue, Shepherd's Bush, W12

£1,195,000 Freehold

A fabulous three bedroom Victorian family house with west facing garden on this popular street in Shepherd's Bush.

Reception Room | Kitchen | Dining Room | 3 Bedrooms | Bathroom | Shower Room | Cellar | Garden | 1694 Sq Ft / 157 Sq M | Council Tax Band F | EPC Rating Band D

#### **DESCRIPTION**

Offered in extremely good condition throughout, the house benefits from accommodation which comprises entrance hall, double reception room, shower room and extended kitchen/dining room on the ground floor. The first floor offers three double bedrooms and family bathroom. The house also benefits from a west facing garden and there is scope to further extend in to the loft space, subject to the usual necessary consents being obtained.

## LOCAL AUTHORITY Hammersmith & Fulham

**TENURE** Freehold.

PRICE: £1,195,000 Freehold

APPROX. GROSS INTERNAL FLOOR AREA: 1694 SQ FT/ 157 SQM

# PROPERTY PHOTO PLANS.CO.UK

This plan is for illustrative purposes only and should be used as such by any prospective client.

Whilst every attempt has been made to ensure the accuracy of the Floor Plan contained here, measurements of the doors, windows, rooms and any other items are approximate and no responsibility is taken for any errors, omissions, or misstatement.