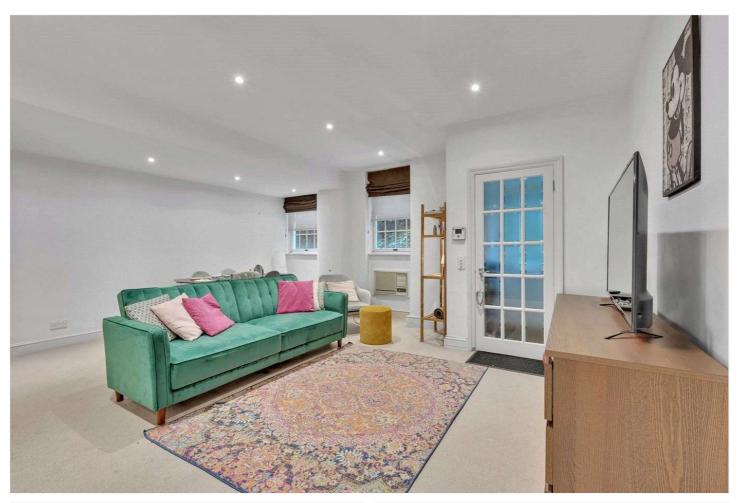

## SOUTH LODGE, ST JOHN'S WOOD, LONDON, NW8 **£3,141.67 PER MONTH** FURNISHED, UNFURNISHED

We are pleased to present this spacious two double bedroom apartment which measures just under 1060 sq ft and also benefits from its own private entrance. South Lodge is an iconic development located less than half a mile away from St John's Wood Underground Station (Jubilee Line) and High Street, not to mention both Regent's Park and Lord's Cricket Ground within the immediate vicinity.

Principle Bedroom with En-suite Shower Room | Second Bedroom | Bathroom | Reception Room | Kitchen | Private Entrance

for every step...