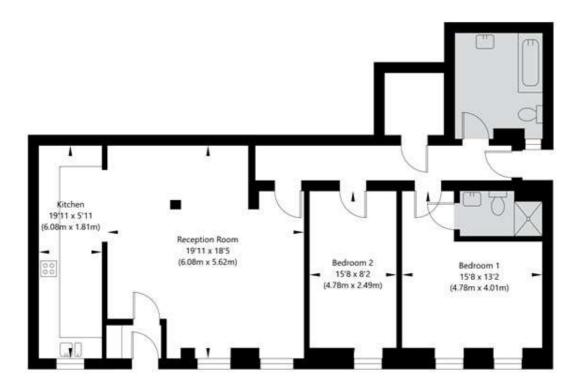

## South Lodge, London NW8 9EU

Ground Floor GROSS INTERNAL FLOOR AREA APPROX. 98.33 SQ M / 1058 SQ FT

APPROXIMATE GROSS INTERNAL FLOOR AREA 98.33 SQ M / 1058 SQ FT
THIS FLOOR PLAN IS FOR ILLUSTRATIVE PURPOSES ONLY AND
SHOULD BE USED FOR THIS PURPOSE BY PROSPECTIVE APPLICANTS AS ITS NOT TO SCALE.