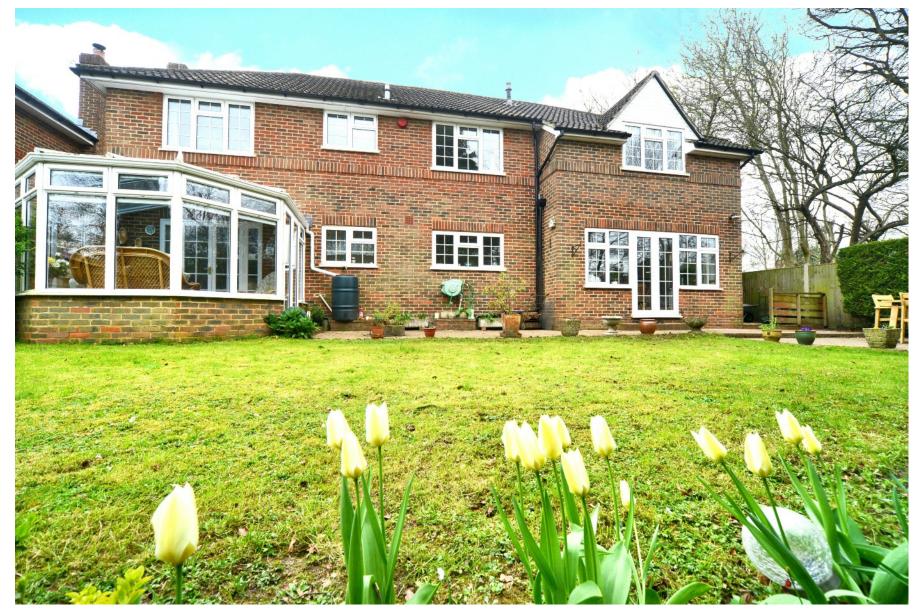

#### THE MAPLES

BANSTEAD, SURREY, SM7

This large family home occupies a great position within a select cul-de-sac. The Maples is a settled no through road consisting of a small number of detached houses.

Outside the attractive frontage incorporates a block paved driveway, providing off street parking for several cars and access to the double garage, and a small lawned area, with shrub borders. The secluded and well-maintained rear garden extends to approximately 63 feet in width, with a patio, large lawn, framed with a selection of mature shrubs and hedges.