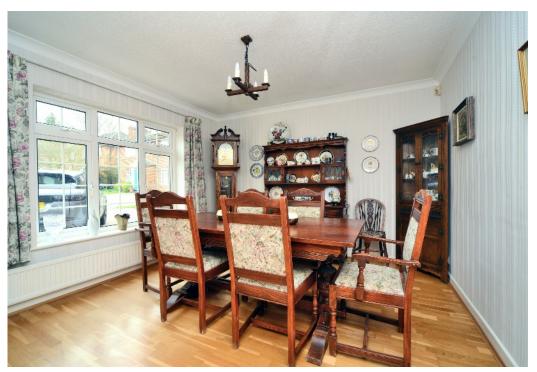

This bright and spacious detached property is well-presented throughout. The welcoming entrance hall leads into a formal dining room, and a large double aspect living room with a feature fireplace, which in turn leads into the conservatory benefiting from views across the garden. The fitted kitchen has some integrated appliances, ample worktop space, and a range of high and low level units, leading into the adjacent breakfast room which also has french doors opening into the garden. A downstairs WC completes the ground floor.