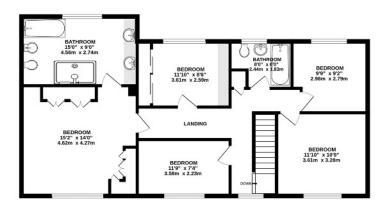

Upstairs, the first floor provides five double bedrooms. The principal bedroom has fitted wardrobes, and a large ensuite bathroom which includes a separate walkin shower. The other four bedrooms are served by the main family bathroom.

#### AT A GLANCE...

- Entrance Porch
- Living Room 15'0" x 12'5" (4.75m x 3.78m)
- Dining Room 14'8" x 12'8" (4.47m x 3.86m)
- Kitchen 23'0" x 10'0"max (7.01m x 3.05m max)
- Breakfast Room 15'0" x 11'0" (4.56mm x 3.35m)
- Conservatory -15'0" x 11'0" (4.56mm x 3.35m)
- Cloakroom
- Bedroom 1 15' x 12'6" (4.57m x 3.81m)
- Ensuite Bathroom 15' x 12'6" (4.57m x 3.81m)
- Bedroom 2 12'6" x 9'11" (3.81m x 3.02m)
- Bedroom 3 9'10" x 7'9" (3.00m x 2.36m)
- Bedroom 4 8'7" x 8'0" (2.62m x 2.44m)
- Bedroom 5 8'7" x 8'0" (2.62m x 2.44m)
- Family Bathroom 8'10" x 7'11" (2.69m x 2.41m)
- Double Garage 27'4" x 8'6" (8.33m x 2.59m)
- Rear Garden 83' (25.29m) approximately