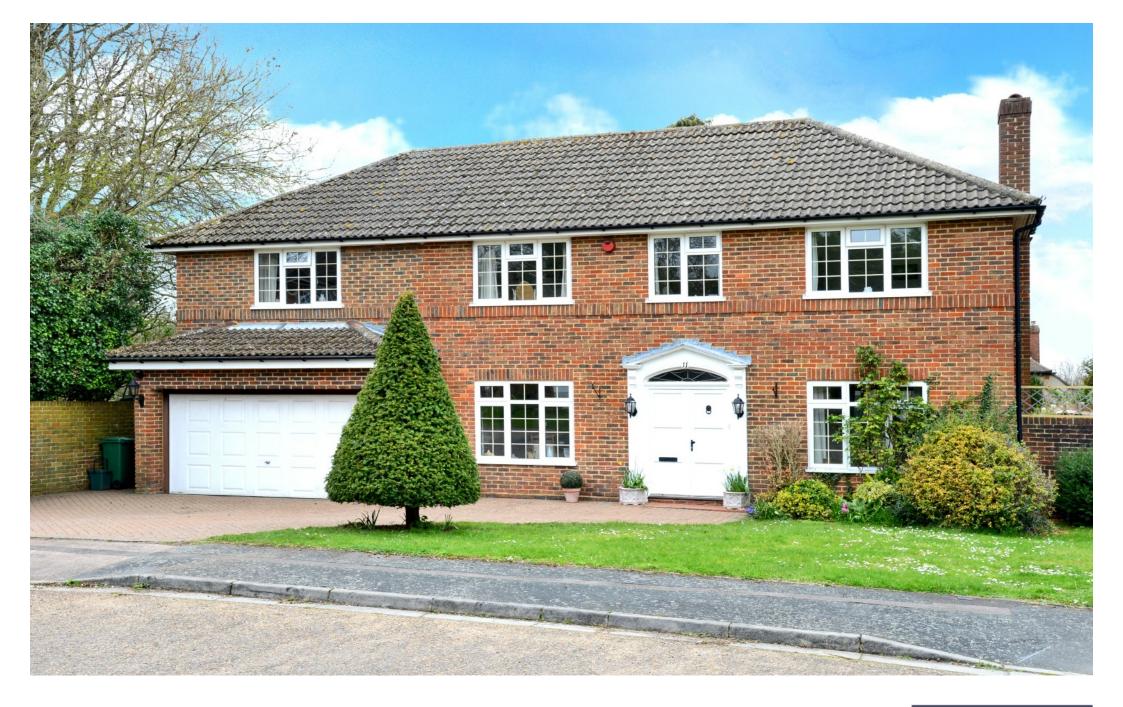

#### THE MAPLES

BANSTEAD, SURREY, SM7

This large family home occupies a great position within a select cul-de-sac. The Maples is a settled no through road consisting of a small number of detached houses.

Outside the attractive frontage incorporates a block paved driveway, providing off street parking for several cars and access to the double garage, and a small lawned area, with shrub borders. The secluded and well-maintained rear garden extends to approximately 63 feet in width, with a patio, large lawn, framed with a selection of mature shrubs and hedges.