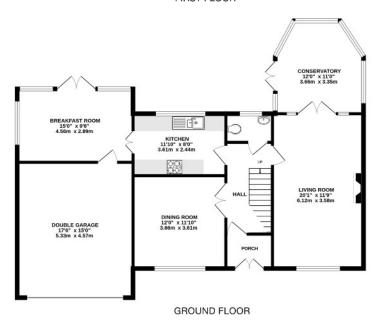

This bright and spacious detached property is well-presented throughout. The welcoming entrance hall leads into a formal dining room, and a large double aspect living room with a feature fireplace, which in turn leads into the conservatory benefiting from views across the garden. The fitted kitchen has some integrated appliances, ample worktop space, and a range of high and low level units, leading into the adjacent breakfast room which also has french doors opening into the garden. A downstairs WC completes the ground floor.

#### AT A GLANCE...

- Entrance Porch
- Living Room 15'0" x 12'5" (4.75m x 3.78m)
- Dining Room 14'8" x 12'8" (4.47m x 3.86m)
- Kitchen 23'0" x 10'0"max (7.01m x 3.05m max)
- Breakfast Room 15'0" x 11'0" (4.56mm x 3.35m)
- Conservatory -15'0" x 11'0" (4.56mm x 3.35m)
- Cloakroom
- Bedroom 1 15' x 12'6" (4.57m x 3.81m)
- Ensuite Bathroom 15' x 12'6" (4.57m x 3.81m)
- Bedroom 2 12'6" x 9'11" (3.81m x 3.02m)
- Bedroom 3 9'10" x 7'9" (3.00m x 2.36m)
- Bedroom 4 8'7" x 8'0" (2.62m x 2.44m)
- Bedroom 5 8'7" x 8'0" (2.62m x 2.44m)
- Family Bathroom 8'10" x 7'11" (2.69m x 2.41m)
- Double Garage 27'4" x 8'6" (8.33m x 2.59m)
- Rear Garden 83' (25.29m) approximately