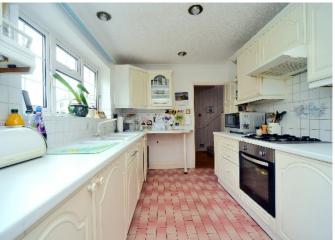

This bright and spacious detached property is well-presented throughout. The welcoming entrance hall leads into a formal dining room, and a large double aspect living room with a feature fireplace, which in turn leads into the conservatory benefiting from views across the garden. The fitted kitchen has some integrated appliances, ample worktop space, and a range of high and low level units, leading into the adjacent breakfast room which also has french doors opening into the garden. A downstairs WC completes the ground floor.