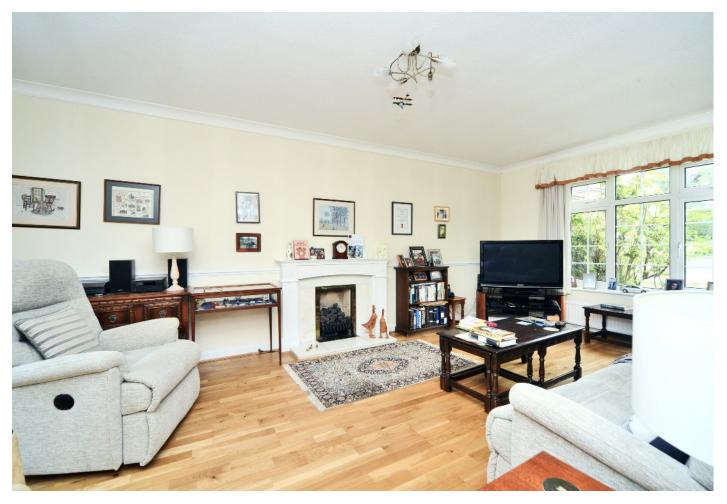

This bright and spacious detached property is well-presented throughout. The welcoming entrance hall leads into a formal dining room, and a large double aspect living room with a feature fireplace, which in turn leads into the conservatory benefiting from views across the garden. The fitted kitchen has some integrated appliances, ample worktop space, and a range of high and low level units, leading into the adjacent breakfast room which also has french doors opening into the garden. A downstairs WC completes the ground floor.