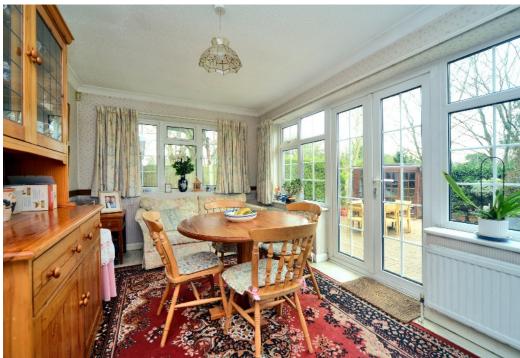

This bright and spacious detached property is well-presented throughout. The welcoming entrance hall leads into a formal dining room, and a large double aspect living room with a feature fireplace, which in turn leads into the conservatory benefiting from views across the garden. The fitted kitchen has some integrated appliances, ample worktop space, and a range of high and low level units, leading into the adjacent breakfast room which also has french doors opening into the garden. A downstairs WC completes the ground floor.