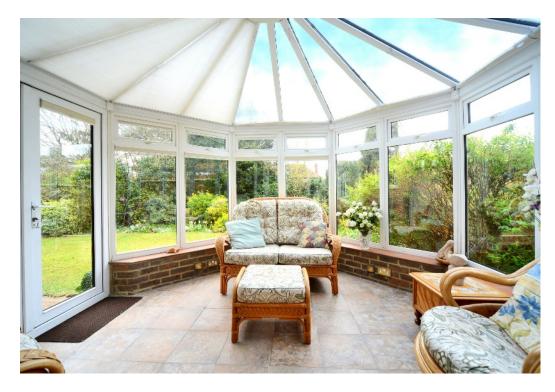

This bright and spacious detached property is well-presented throughout. The welcoming entrance hall leads into a formal dining room, and a large double aspect living room with a feature fireplace, which in turn leads into the conservatory benefiting from views across the garden. The fitted kitchen has some integrated appliances, ample worktop space, and a range of high and low level units, leading into the adjacent breakfast room which also has french doors opening into the garden. A downstairs WC completes the ground floor.