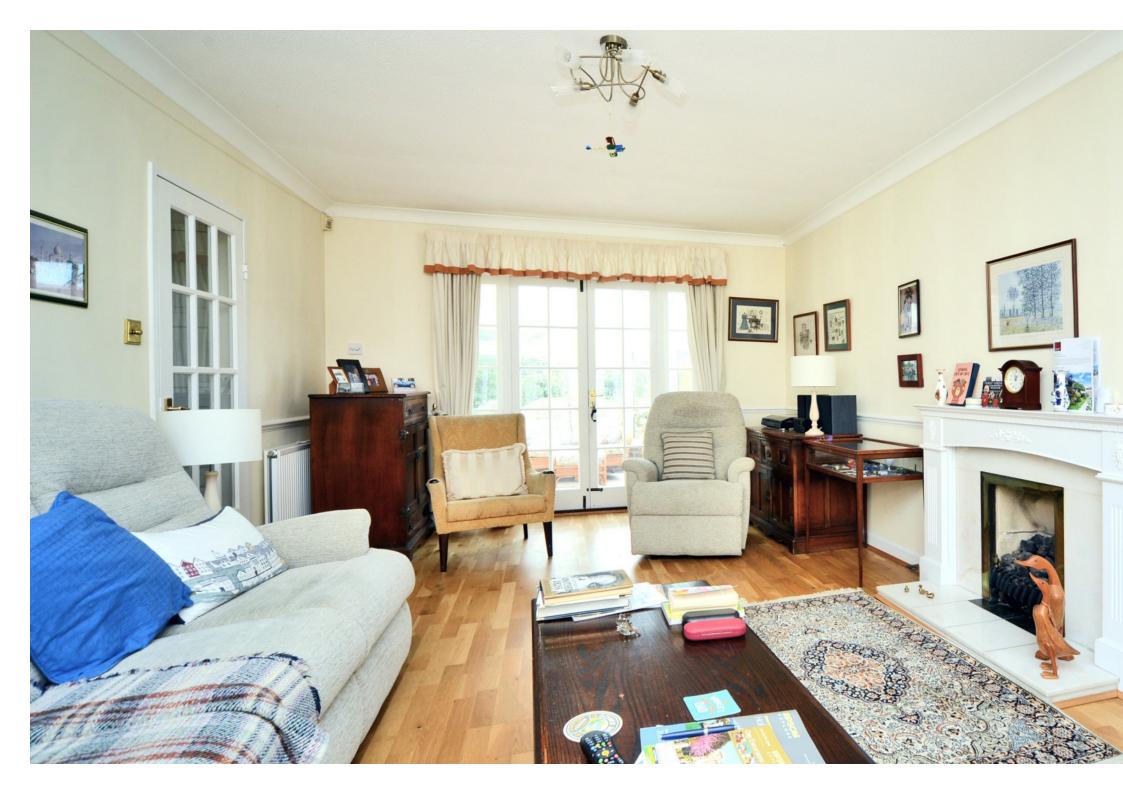

This bright and spacious detached property is well-presented throughout. The welcoming entrance hall leads into a formal dining room, and a large double aspect living room with a feature fireplace, which in turn leads into the conservatory benefiting from views across the garden. The fitted kitchen has some integrated appliances, ample worktop space, and a range of high and low level units, leading into the adjacent breakfast room which also has french doors opening into the garden. A downstairs WC completes the ground floor.