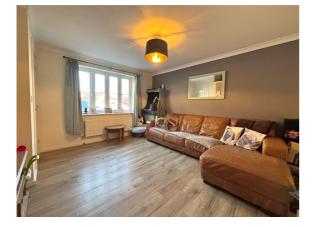

### ACCOMMODATION

**Entrance Hall** 

**Downstairs Cloakroom** 

Lounge - 13'11" x 12'1" (4.24m x 3.68m)

**Kitchen/Dining Room** - 15'6" x 9'8" (4.72m x 2.95m)

Bedroom 1 - 15'7" x 10'8" (4.75m x 3.25m)

Bedroom 2 - 15'7" x 9'2" (4.75m x 2.8m)