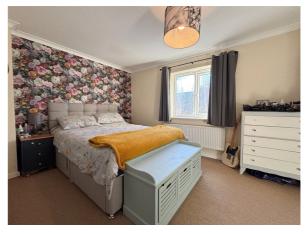

### ACCOMMODATION

**Entrance Hall** 

**Downstairs Cloakroom** 

Lounge - 13'11" x 12'1" (4.24m x 3.68m)

**Kitchen/Dining Room** - 15'6" x 9'8" (4.72m x 2.95m)

Bedroom 1 - 15'7" x 10'8" (4.75m x 3.25m)

Bedroom 2 - 15'7" x 9'2" (4.75m x 2.8m)