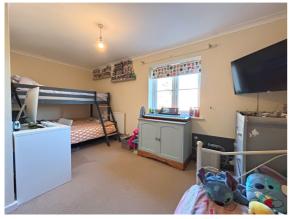

### ACCOMMODATION

**Entrance Hall** 

**Downstairs Cloakroom** 

Lounge - 13'11" x 12'1" (4.24m x 3.68m)

**Kitchen/Dining Room** - 15'6" x 9'8" (4.72m x 2.95m)

Bedroom 1 - 15'7" x 10'8" (4.75m x 3.25m)

Bedroom 2 - 15'7" x 9'2" (4.75m x 2.8m)