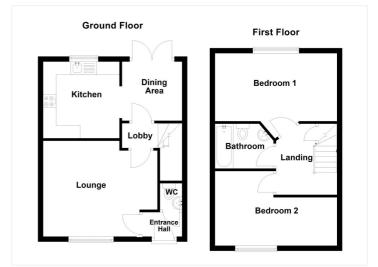

### ACCOMMODATION

**Entrance Hall** 

**Downstairs Cloakroom** 

Lounge - 13'11" x 12'1" (4.24m x 3.68m)

**Kitchen/Dining Room** - 15'6" x 9'8" (4.72m x 2.95m)

Bedroom 1 - 15'7" x 10'8" (4.75m x 3.25m)

Bedroom 2 - 15'7" x 9'2" (4.75m x 2.8m)

### **Family Bathroom**

- 50% Shared Ownership
- Two Double Bedrooms
- Well Maintained Rear Garden
- No Chain
- Off Street Parking For Two Cars
- Popular Greylees Development
- Well Presented Throughout
- EPC- C