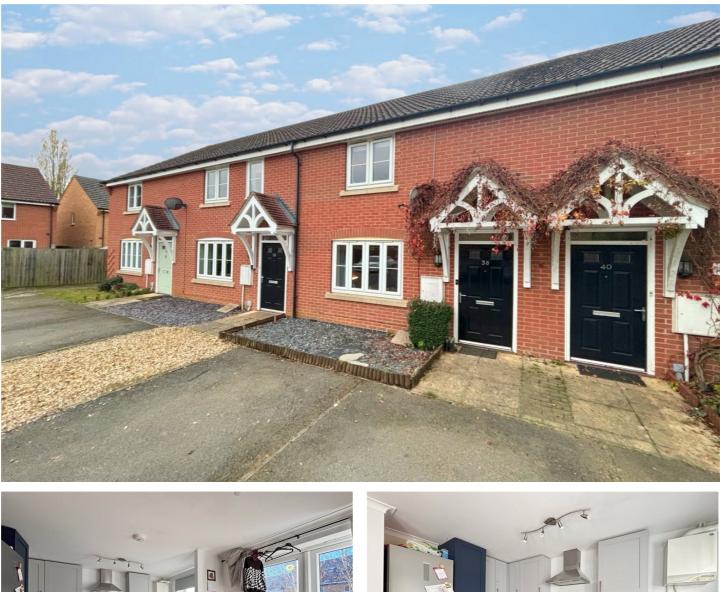

# 38 MURRAYFIELD AVENUE, GREYLEES, LINCOLNSHIRE, NG34 8GP **£84,950 LEASEHOLD**

\*50% SHARED OWENERSHIP\* Winkworth are delighted to offer for sale this mid terrace property in the popular location of Greylees.

Greylees is located on the outskirts of Sleaford and has its own railway station.

This modernised home has an entrance hall, W/C, lounge, kitchen/diner with french doors to the rear garden, parking space for two cars, two double bedrooms and a bathroom.

### ACCOMMODATION

**Entrance Hall** 

**Downstairs Cloakroom** 

Lounge - 13'11" x 12'1" (4.24m x 3.68m)

**Kitchen/Dining Room** - 15'6" x 9'8" (4.72m x 2.95m)

Bedroom 1 - 15'7" x 10'8" (4.75m x 3.25m)

Bedroom 2 - 15'7" x 9'2" (4.75m x 2.8m)