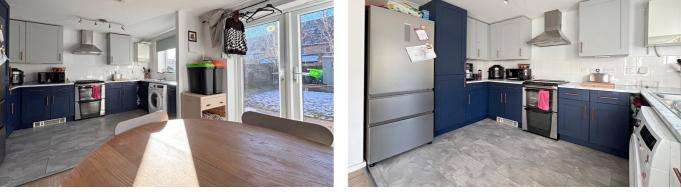

### ACCOMMODATION

**Entrance Hall** 

**Downstairs Cloakroom** 

Lounge - 13'11" x 12'1" (4.24m x 3.68m)

**Kitchen/Dining Room** - 15'6" x 9'8" (4.72m x 2.95m)

Bedroom 1 - 15'7" x 10'8" (4.75m x 3.25m)

Bedroom 2 - 15'7" x 9'2" (4.75m x 2.8m)