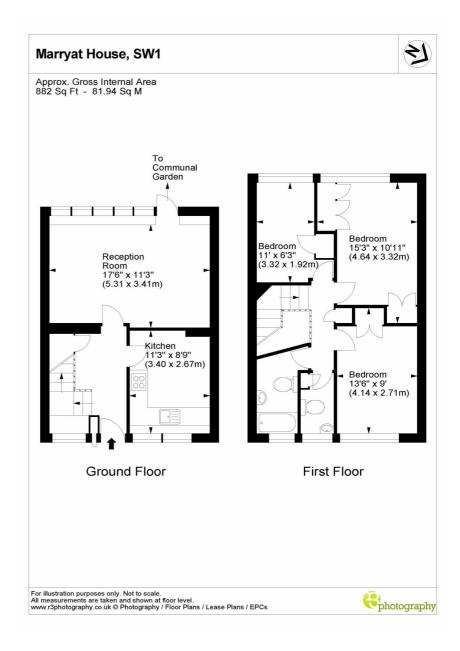

## MARRYAT HOUSE, LONDON, SW1V

£525,000 LEASEHOLD

This large and bright maisonette offers some 882 sq ft over the ground and 1st floor levels.

Situated just off Lupus Street and within a short walk of Pimlico underground station the flat requires a small amount of cosmetic enhancement but is very liveable and has had recent refurbishment works already carried out.

Offering a large reception room with access to the communal gardens, great sized modern kitchen and large hallway on the ground floor plus three good bedrooms, family bathroom and an extra cloakroom on the 1st floor the property would make a lovely home with more than enough space for most.