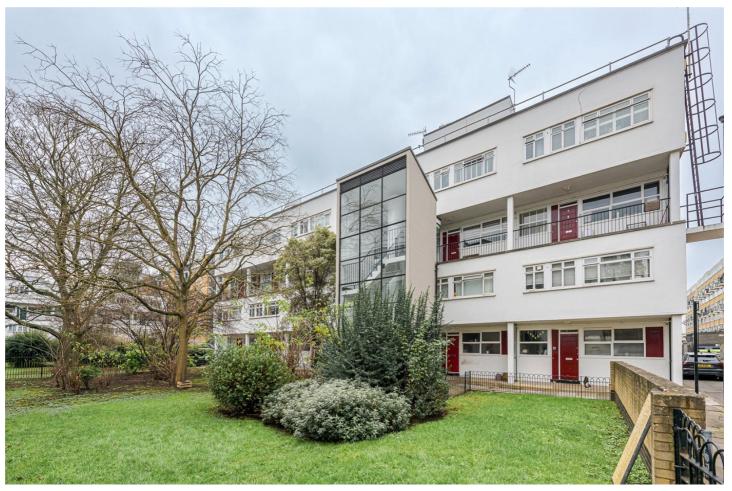

## MARRYAT HOUSE, LONDON, SW1V

£525,000 LEASEHOLD

This large and bright maisonette offers some 882 sq ft over the ground and 1st floor levels.

Situated just off Lupus Street and within a short walk of Pimlico underground station the flat requires a small amount of cosmetic enhancement but is very liveable and has had recent refurbishment works already carried out.

Accessed via its own front door and being part of a low-rise block with greenery to the front and rear, this is a great opportunity to acquire a fantastic size property in the most central of locations.