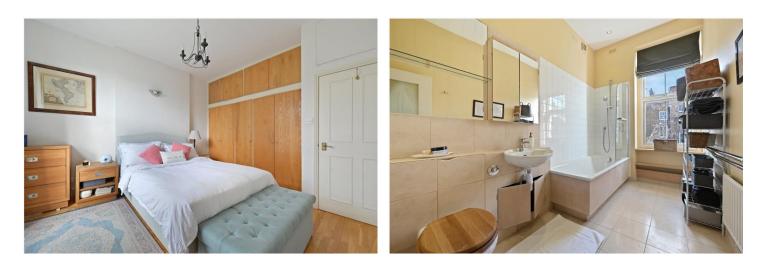

#### **DESCRIPTION:**

An elegant, bay windowed, first floor one bedroom apartment in this peaceful, tree lined, Notting Hill Street. This fabulous one-bedroom apartment benefits from all the elegant proportions one would expect from a first-floor property with excellent ceiling heights and large windows throughout. A spacious reception of over 20 feet in length sits to the front with large bay window, wood flooring and semi open plan kitchen. To the rear of the property are the bedroom and bathroom, both larger than one would expect of a one-bedroom property locally. There is potential to reconfigure the current layout to relocate the current bathroom, creating a two-bedroom flat, subject to the necessary permissions and consents.