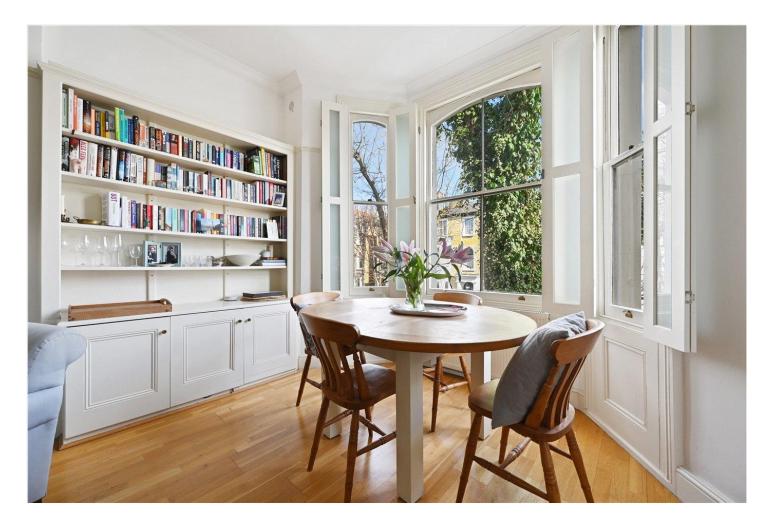

#### **DESCRIPTION:**

An elegant, bay windowed, first floor one bedroom apartment in this peaceful, tree lined, Notting Hill Street. This fabulous one-bedroom apartment benefits from all the elegant proportions one would expect from a first-floor property with excellent ceiling heights and large windows throughout. A spacious reception of over 20 feet in length sits to the front with large bay window, wood flooring and semi open plan kitchen. To the rear of the property are the bedroom and bathroom, both larger than one would expect of a one-bedroom property locally. There is potential to reconfigure the current layout to relocate the current bathroom, creating a two-bedroom flat, subject to the necessary permissions and consents.