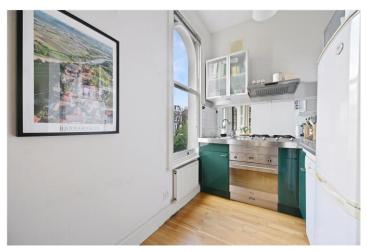

#### **DESCRIPTION:**

An elegant, bay windowed, first floor one bedroom apartment in this peaceful, tree lined, Notting Hill Street. This fabulous one-bedroom apartment benefits from all the elegant proportions one would expect from a first-floor property with excellent ceiling heights and large windows throughout. A spacious reception of over 20 feet in length sits to the front with large bay window, wood flooring and semi open plan kitchen. To the rear of the property are the bedroom and bathroom, both larger than one would expect of a one-bedroom property locally. There is potential to reconfigure the current layout to relocate the current bathroom, creating a two-bedroom flat, subject to the necessary permissions and consents.