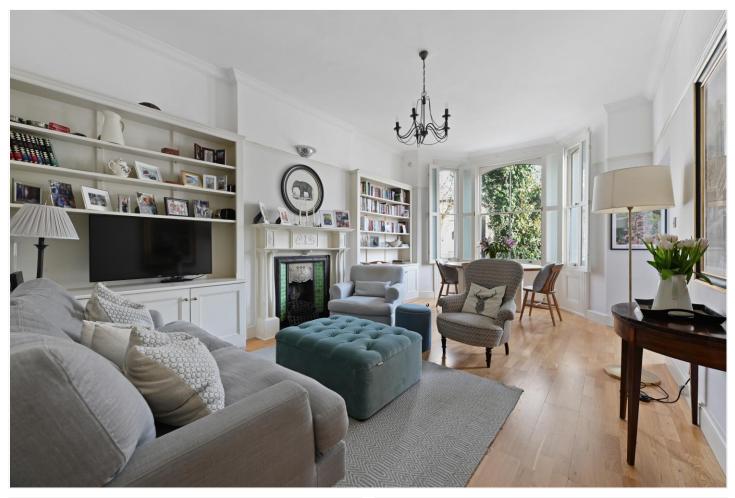

#### **DESCRIPTION:**

An elegant, bay windowed, first floor one bedroom apartment in this peaceful, tree lined, Notting Hill Street. This fabulous one-bedroom apartment benefits from all the elegant proportions one would expect from a first-floor property with excellent ceiling heights and large windows throughout. A spacious reception of over 20 feet in length sits to the front with large bay window, wood flooring and semi open plan kitchen. To the rear of the property are the bedroom and bathroom, both larger than one would expect of a one-bedroom property locally. There is potential to reconfigure the current layout to relocate the current bathroom, creating a two-bedroom flat, subject to the necessary permissions and consents.