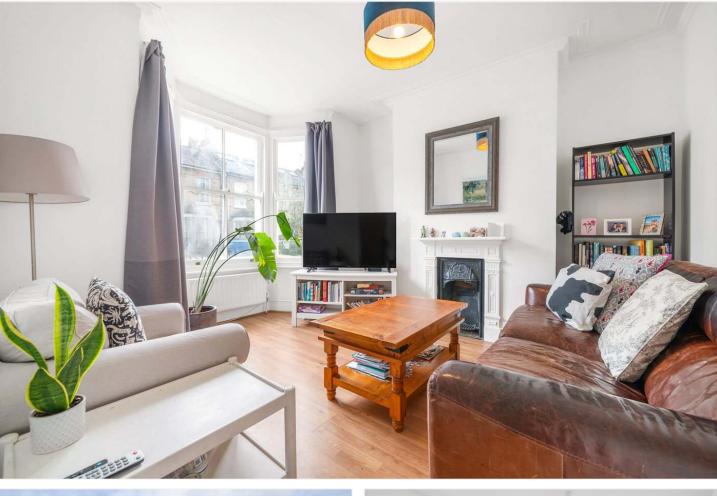

#### **DESCRIPTION:**

A rarely available Victorian mid terrace with potential to extend. Situated on a highly sought after street, nestled between Bellenden Road and Lordship Lane is this well-presented three-bedroom Victorian terrace house. The property offers three good-sized bedrooms, two receptions, modern bathroom, kitchen and a private garden to the rear. The private garden offers a run-down out house in need of renovation, but with bundles of scope and a rare to the area rear access with a dropped curb. Within easy to the bars, restaurants and shops on Bellenden Road as well as the cinema, restaurants and local eateries on Lordship Lane, this is a fantastic house in a superb location. Transport links are provided via Peckham Rye station for the overground, or a short stroll to East Dulwich station for direct links to London Bridge. School catchments are in abundance with St John and St Clements and the Belham primary schools.

### AT A GLANCE

- Three Double Bedrooms
- Victorian Terrace House
- Two Receptions
- Modern Kitchen and Bathroom
- Private Garden With Rear Access
- Potential To Extend STPP
- Chain Free
- Great School Caption Location