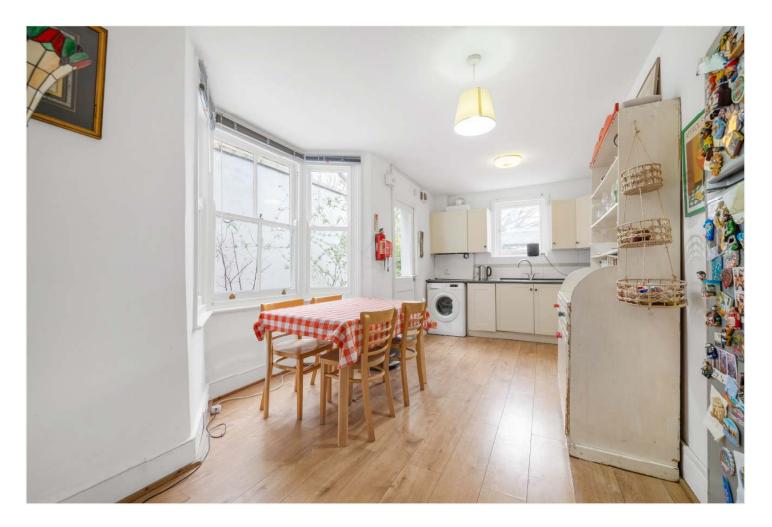

#### **DESCRIPTION:**

A rarely available Victorian mid terrace with potential to extend. Situated on a highly sought after street, nestled between Bellenden Road and Lordship Lane is this well-presented three-bedroom Victorian terrace house. The property offers three good-sized bedrooms, two receptions, modern bathroom, kitchen and a private garden to the rear. The private garden offers a run-down out house in need of renovation, but with bundles of scope and a rare to the area rear access with a dropped curb. Within easy to the bars, restaurants and shops on Bellenden Road as well as the cinema, restaurants and local eateries on Lordship Lane, this is a fantastic house in a superb location. Transport links are provided via Peckham Rye station for the overground, or a short stroll to East Dulwich station for direct links to London Bridge. School catchments are in abundance with St John and St Clements and the Belham primary schools.