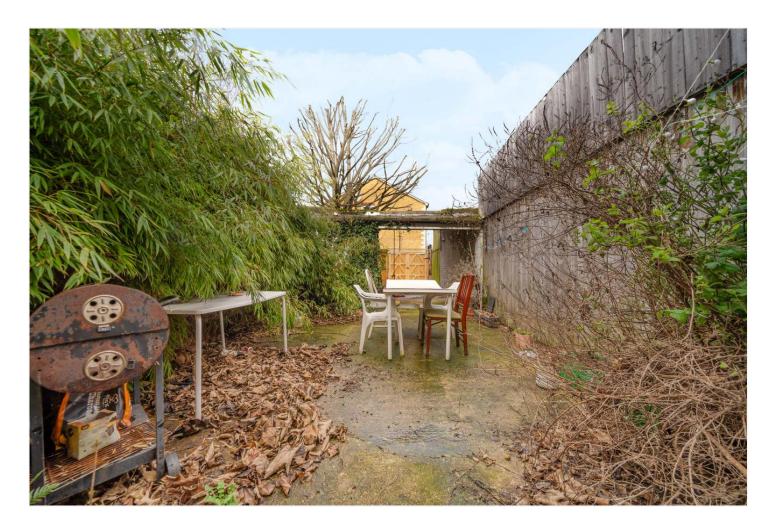

#### **DESCRIPTION:**

A rarely available Victorian mid terrace with potential to extend. Situated on a highly sought after street, nestled between Bellenden Road and Lordship Lane is this well-presented three-bedroom Victorian terrace house. The property offers three good-sized bedrooms, two receptions, modern bathroom, kitchen and a private garden to the rear. The private garden offers a run-down out house in need of renovation, but with bundles of scope and a rare to the area rear access with a dropped curb. Within easy to the bars, restaurants and shops on Bellenden Road as well as the cinema, restaurants and local eateries on Lordship Lane, this is a fantastic house in a superb location. Transport links are provided via Peckham Rye station for the overground, or a short stroll to East Dulwich station for direct links to London Bridge. School catchments are in abundance with St John and St Clements and the Belham primary schools.

### AT A GLANCE

- Three Double Bedrooms
- Victorian Terrace House
- Two Receptions
- Modern Kitchen and Bathroom
- Private Garden With Rear Access
- Potential To Extend STPP
- Chain Free
- Great School Caption Location