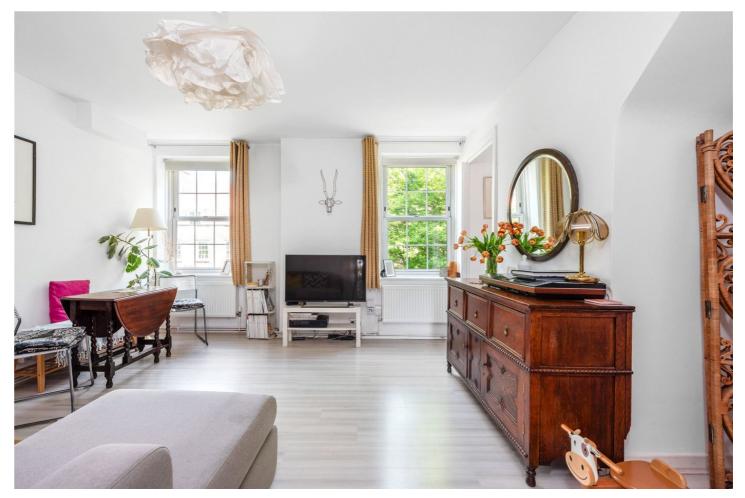

#### **DESCRIPTION:**

This fully refurbished two-bedroom maisonette spans close to 700 sq ft across the third and fourth floors of a well-maintained purpose-built development in Islington. The entry on the third floor opens to a large reception room and a separate kitchen, both offering ample storage and flooded with natural light making the flat feel bright, airy and ideal for entertaining. The upper floor features a spacious master bedroom with plentiful built-in storage, a second double bedroom, and a large, high-standard family bathroom. The property also benefits from a beautifully maintained communal garden.