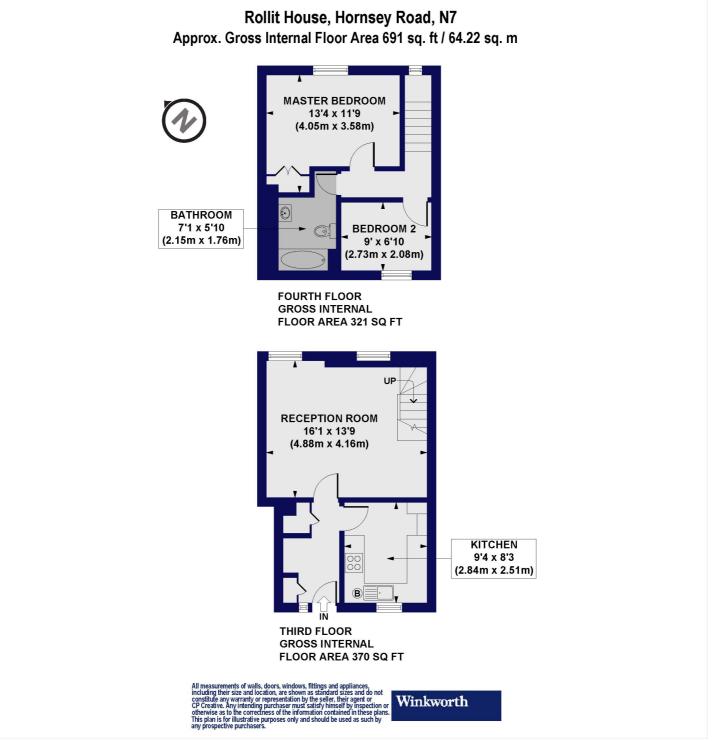

#### **DESCRIPTION:**

This fully refurbished two-bedroom maisonette spans close to 700 sq ft across the third and fourth floors of a well-maintained purpose-built development in Islington. The entry on the third floor opens to a large reception room and a separate kitchen, both offering ample storage and flooded with natural light making the flat feel bright, airy and ideal for entertaining. The upper floor features a spacious master bedroom with plentiful built-in storage, a second double bedroom, and a large, high-standard family bathroom. The property also benefits from a beautifully maintained communal garden.