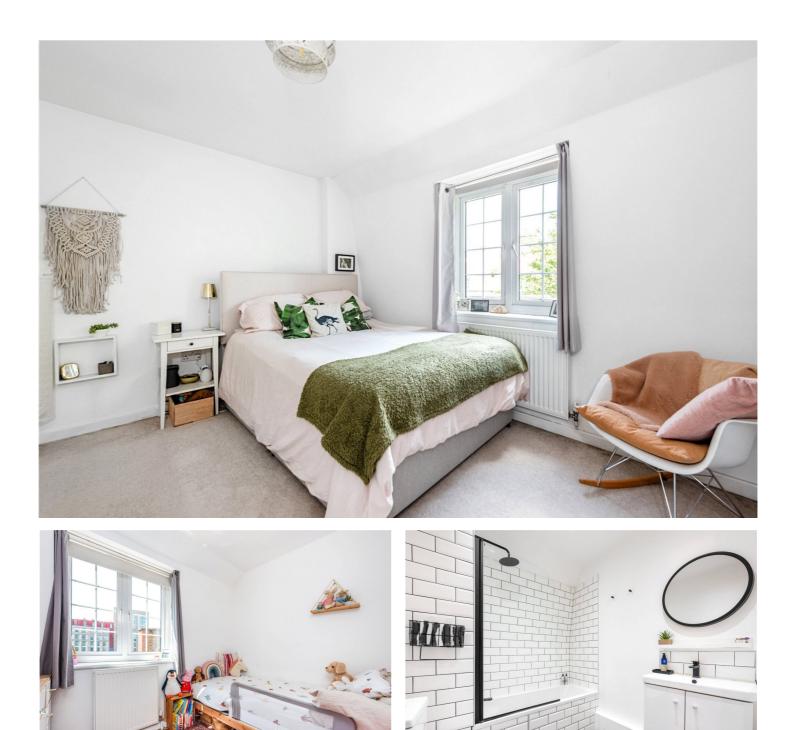

#### **DESCRIPTION:**

This fully refurbished two-bedroom maisonette spans close to 700 sq ft across the third and fourth floors of a well-maintained purpose-built development in Islington. The entry on the third floor opens to a large reception room and a separate kitchen, both offering ample storage and flooded with natural light making the flat feel bright, airy and ideal for entertaining. The upper floor features a spacious master bedroom with plentiful built-in storage, a second double bedroom, and a large, high-standard family bathroom. The property also benefits from a beautifully maintained communal garden.