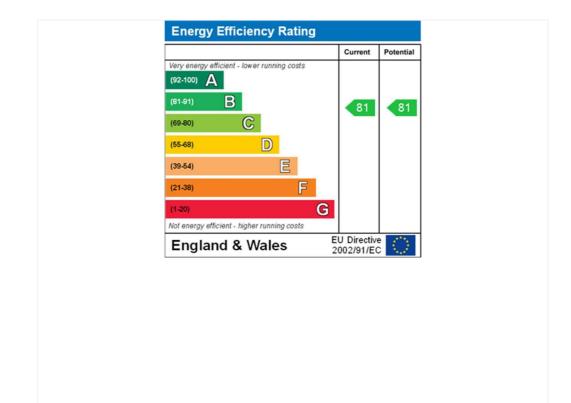

## Tenancy Deposit: £7,800.00

**Holding Deposit:** 1 weeks rent where the rent is up to  $\pm 100,000$  per annum, 2 weeks rent where the rent is over  $\pm 100,000$  per annum **Council Tax Band:** F

Where no figures are shown, we have been unable to ascertain the information. All figures that are shown were correct at the time of printing.