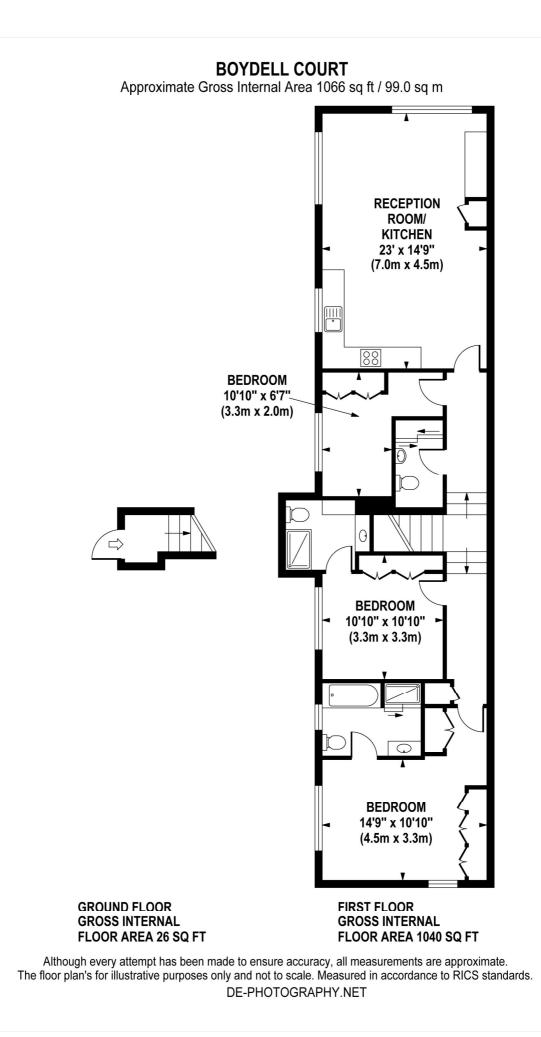

## BOYDELL COURT, ST JOHN'S WOOD, LONDON, NW8 **£1,300 PER WEEK FURNISHED**

A well presented flat in this portered block, benefiting from lift and off street parking, conveniently located for Swiss Cottage Underground Station, St John's Wood High Street and Underground Station along with all local amenities.

Three Bedrooms | Three Bathrooms (Two En-Suites) | Reception Room | Kitchen | Balcony | Porterage | Off Street Parking | Heating and Hot Water Included