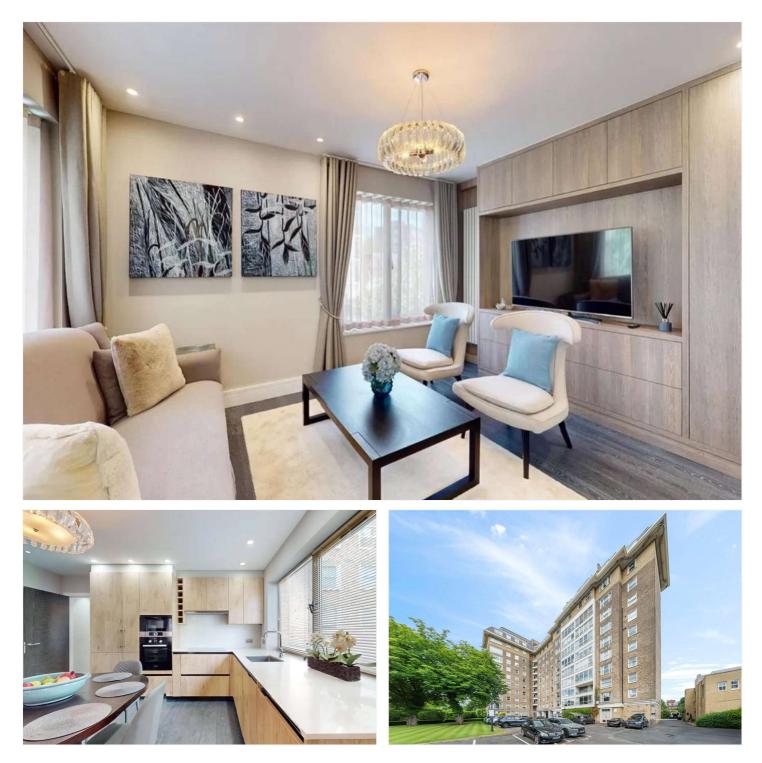

## BOYDELL COURT, ST JOHN'S WOOD, LONDON, NW8 **£1,300 PER WEEK FURNISHED**

A well presented flat in this portered block, benefiting from lift and off street parking, conveniently located for Swiss Cottage Underground Station, St John's Wood High Street and Underground Station along with all local amenities.

Three Bedrooms | Three Bathrooms (Two En-Suites) | Reception Room | Kitchen | Balcony | Porterage | Off Street Parking | Heating and Hot Water Included