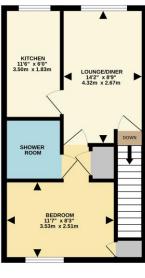

### **Description**

This first floor maisonette for the over 55's is offered for sale with no onward chain. It is set in a popular location close to the Chineham shopping centre.

The front door leads into a hallway with stairs to the first floor. There is a lounge/diner with a pleasant outlook to the rear over green space. The kitchen has a good range of wall and base mounted storage cupboards with space for appliances.

The bedroom is at the front and has a built-in wardrobe. There is a shower room with a contemporary white suite with a large shower cubicle.

The parking spaces are communal and are on a 'first come, first served' basis and the gardens are also communal.

## **Accommodation**

Hallway
Lounge/diner
Kitchen
Bedroom
Shower room
Outside store
Electric heating
Leasehold

All details are given in good faith and are believed to be correct at time of printing. Winkworth give no representation as to their accuracy and potential purchasers or tenants must satisfy themselves by inspection or otherwise as to their correctness. No employee of Winkworth has authority to make or give any representation or warranty in relation to this property.