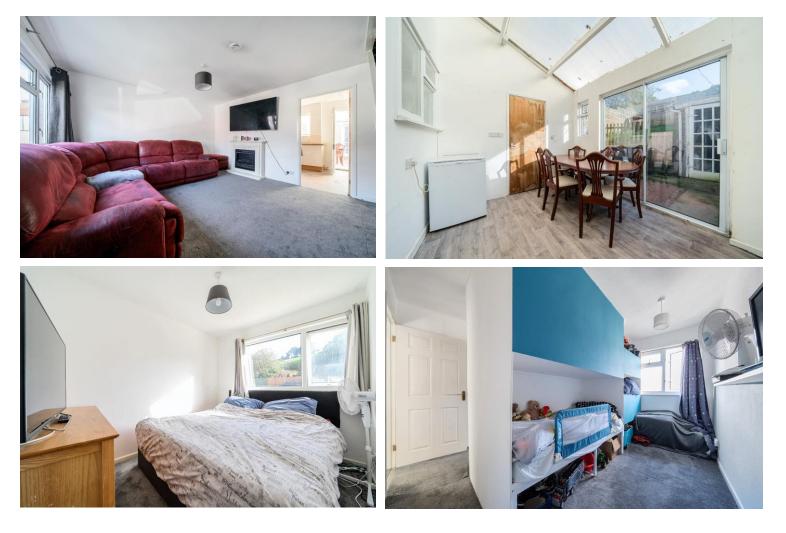

#### Accommodation:

Entrance Hall: A welcoming entrance hall with stairs to the first floor and access to the main living areas.

Sitting Room: A bright and spacious living room with a large window overlooking the front garden, providing ample space for seating and entertaining.

#### First Floor:

Bedroom 1: A spacious double bedroom overlooking the front of the property. This bedroom has currently been divided into a dual bedroom for children. This can easily be returned as one large room as the work is non-structural.

Bedroom 2: Another comfortable bedroom overlooking the rear garden, ideal for a guest room, nursery, or home office.

Family Bathroom: A well-appointed bathroom featuring a bath with overhead shower, WC, and washbasin, all finished with contemporary fixtures and tiling.