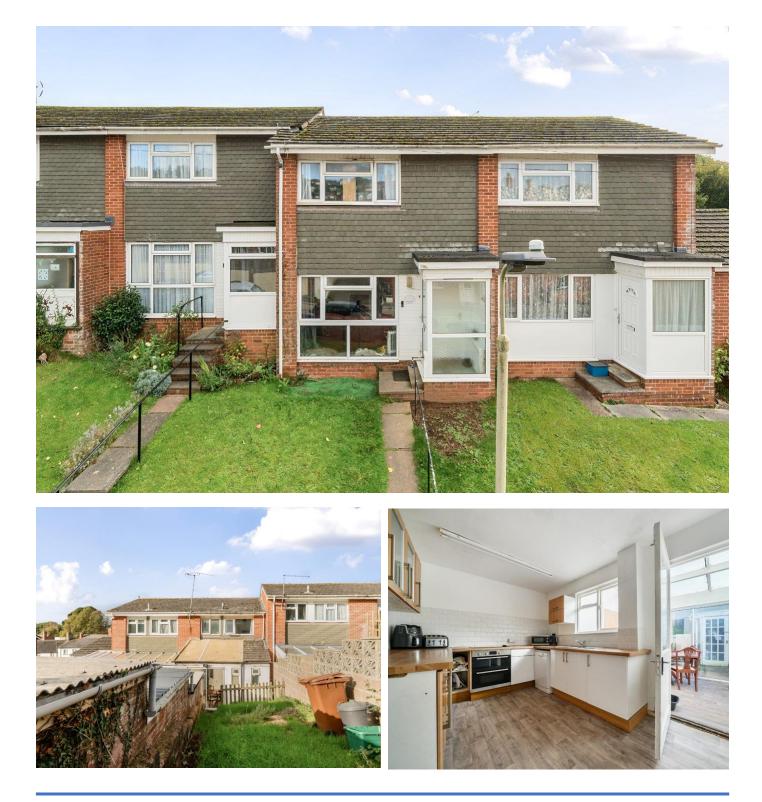

## 19 Threshers, Crediton, EX17 3NS

### £220,000

Threshers is a delightful two-bedroom mid-terrace property set back from the road by the front garden, situated in a popular residential area of Crediton. This well-proportioned home offers a welcoming living space, a modern kitchen, a rear conservatory dining area, a good size rear garden, and a single garage.

#### Accommodation:

Entrance Hall: A welcoming entrance hall with stairs to the first floor and access to the main living areas.

Sitting Room: A bright and spacious living room with a large window overlooking the front garden, providing ample space for seating and entertaining.

Kitchen: A modern, well-equipped kitchen featuring a range of wall and base units, integrated appliances, and generous counter space, with easy access to the conservatory.

Conservatory/Dining Room: A versatile rear conservatory that serves as a dining area, enjoying garden views and direct access to the outdoor space.

#### Outside:

Front Garden: Setting the property back from the road, the front garden is laid to lawn with a path to the side leading to the front door.

Rear Garden: Immediately at the rear of the property is a patio area offering space for a table and chairs. There are steps up to a rear lawned garden.