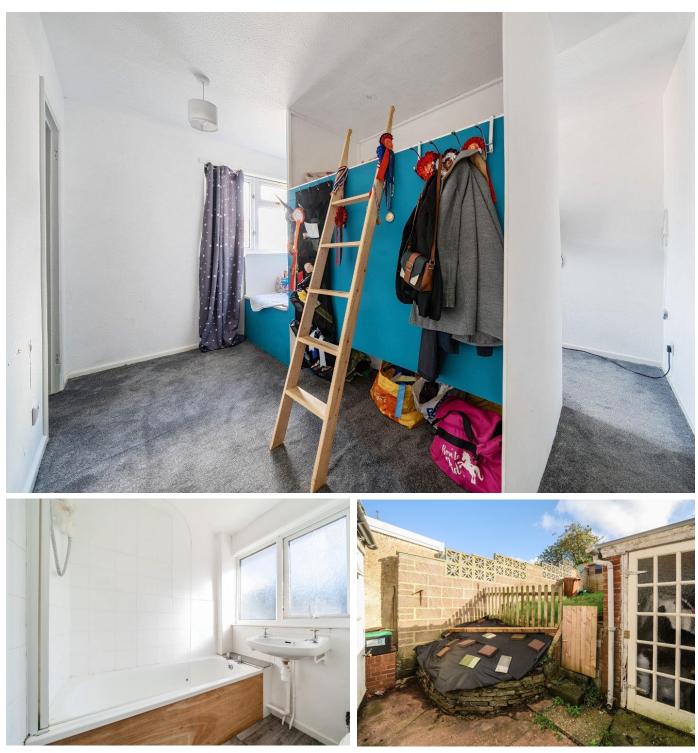

#### First Floor:

Bedroom 1: A spacious double bedroom overlooking the front of the property. This bedroom has currently been divided into a dual bedroom for children. This can easily be returned as one large room as the work is non-structural.

Bedroom 2: Another comfortable bedroom overlooking the rear garden, ideal for a guest room, nursery, or home office.

Family Bathroom: A well-appointed bathroom featuring a bath with overhead shower, WC, and washbasin, all finished with contemporary fixtures and tiling.

#### Outside:

Front Garden: Setting the property back from the road, the front garden is laid to lawn with a path to the side leading to the front door.

Rear Garden: Immediately at the rear of the property is a patio area offering space for a table and chairs. There are steps up to a rear lawned garden.