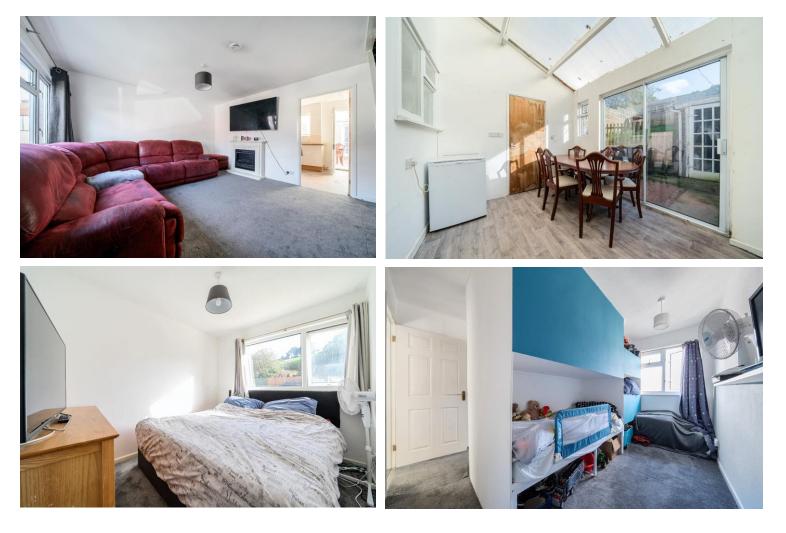

#### Accommodation:

Entrance Hall: A welcoming entrance hall with stairs to the first floor and access to the main living areas.

Sitting Room: A bright and spacious living room with a large window overlooking the front garden, providing ample space for seating and entertaining.

Kitchen: A modern, well-equipped kitchen featuring a range of wall and base units, integrated appliances, and generous counter space, with easy access to the conservatory.

Conservatory/Dining Room: A versatile rear conservatory that serves as a dining area, enjoying garden views and direct access to the outdoor space.

#### First Floor:

Bedroom 1: A spacious double bedroom overlooking the front of the property. This bedroom has currently been divided into a dual bedroom for children. This can easily be returned as one large room as the work is non-structural.

Bedroom 2: Another comfortable bedroom overlooking the rear garden, ideal for a guest room, nursery, or home office.

Family Bathroom: A well-appointed bathroom featuring a bath with overhead shower, WC, and washbasin, all finished with contemporary fixtures and tiling.