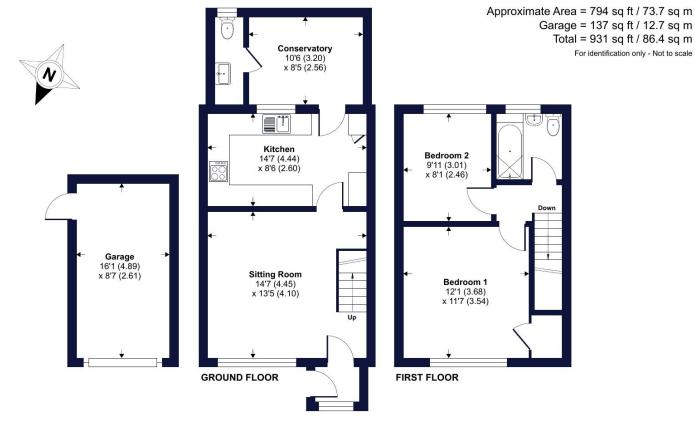

### **Threshers, Crediton, EX17**

Floor plan produced in accordance with RICS Property Measurement 2nd Edition, Incorporating International Property Measurement Standards (IPMS2 Residential). ©ntchecom 2024. Produced for Winkworth. REF: 1205237 Winkworth