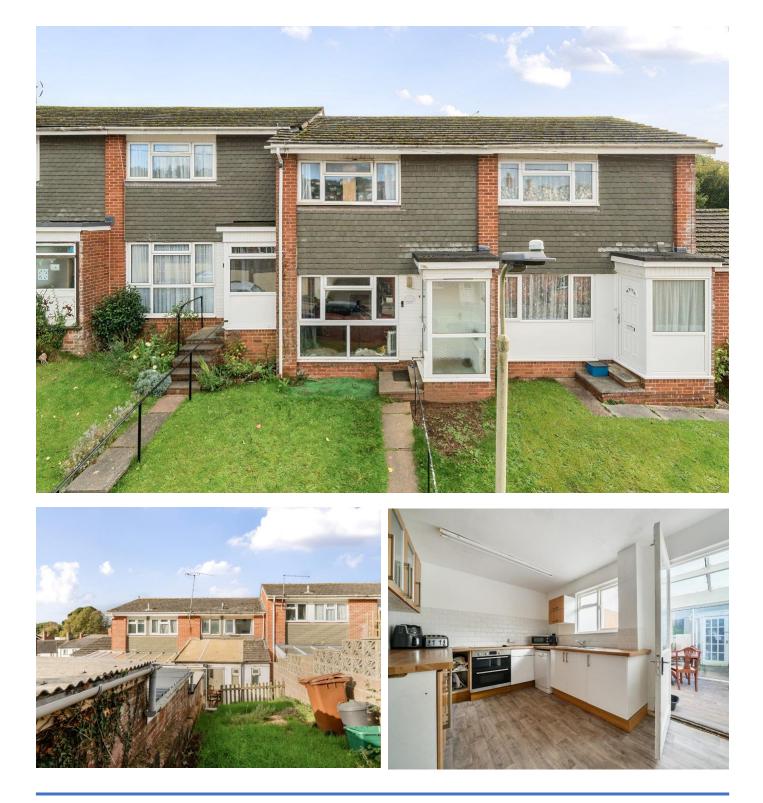

## Offers In Excess Of £215,000

Threshers is a delightful two-bedroom mid-terrace property set back from the road by the front garden, situated in a popular residential area of Crediton. This well-proportioned home offers a welcoming living space, a modern kitchen, a rear conservatory dining area, a good size rear garden, and a single garage.

#### Accommodation:

Entrance Hall: A welcoming entrance hall with stairs to the first floor and access to the main living areas.

Sitting Room: A bright and spacious living room with a large window overlooking the front garden, providing ample space for seating and entertaining.

Kitchen: A modern, well-equipped kitchen featuring a range of wall and base units, integrated appliances, and generous counter space, with easy access to the conservatory.

Conservatory/Dining Room: A versatile rear conservatory that serves as a dining area, enjoying garden views and direct access to the outdoor space.

#### Outside:

Front Garden: Setting the property back from the road, the front garden is laid to lawn with a path to the side leading to the front door.

Rear Garden: Immediately at the rear of the property is a patio area offering space for a table and chairs. There are steps up to a rear lawned garden.

Garage: A single garage providing additional storage space or secure parking.

Utilities: Main electric, gas water and drainage

Broadband: Ultrafast full fibre broadband available

Tenure: Freehold

Council Tax: Band B