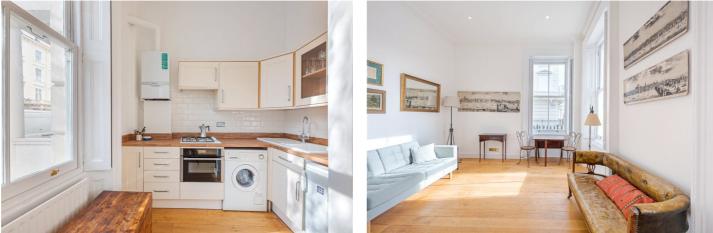

### ST GEORGES SQUARE, UK, SW1V £2,816.67 PER MONTH FURNISHED

Accommodation is arranged over the ground and lower ground floor and comprises a large open plan reception room with impressive ceiling height, space to dine and entertain and a modern fitted kitchen. There are two double bedrooms, a recently refurbished bathroom with underfloor heating and a generous amount of built in storage throughout.