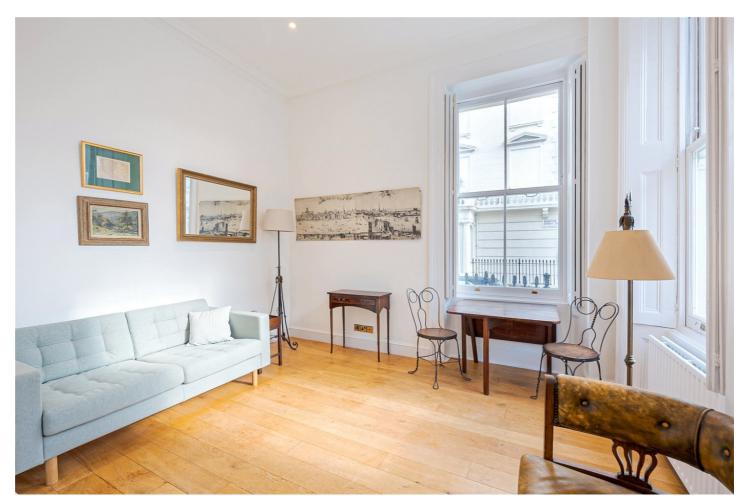

### ST GEORGES SQUARE, UK, SW1V £2,816.67 PER MONTH FURNISHED

Accommodation is arranged over the ground and lower ground floor and comprises a large open plan reception room with impressive ceiling height, space to dine and entertain and a modern fitted kitchen. There are two double bedrooms, a recently refurbished bathroom with underfloor heating and a generous amount of built in storage throughout.