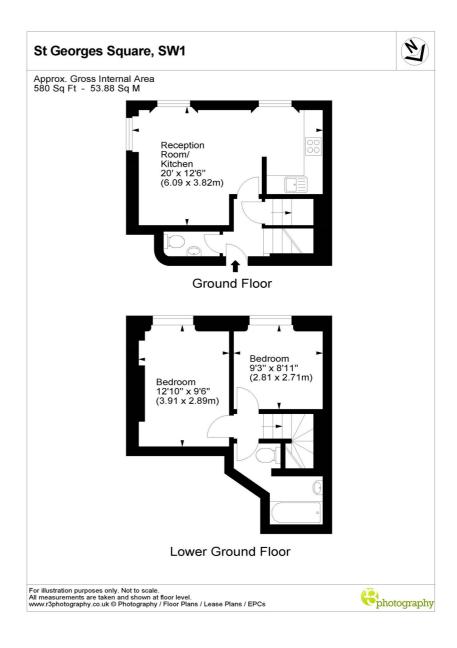

### AT A GLANCE

- Two Double Bedrooms
- Large Reception
- Modern Kitchen
- Spacious Bathroom
- Split Level
- Furnished

### ST GEORGES SQUARE, UK, SW1V £2,816.67 PER MONTH FURNISHED

Accommodation is arranged over the ground and lower ground floor and comprises a large open plan reception room with impressive ceiling height, space to dine and entertain and a modern fitted kitchen. There are two double bedrooms, a recently refurbished bathroom with underfloor heating and a generous amount of built in storage throughout.