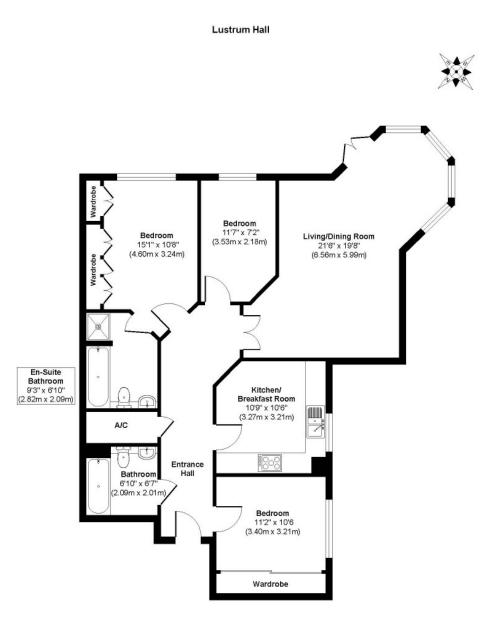

## GUIDE PRICE ₤400,000 SHARE OF FREEHOLD

This fabulous ground floor three bedroom, two bathroom apartment is positioned in a sought after development of just eight apartments opposite Ferndown Championship Golf Course.

The property further benefits from a share of the freehold, allocated parking, and a garage with electric door and mezzanine level for storage. NO ONWARD CHAIN.

Ground Floor Apartment Kitchen/Breakfast Room En-suite Bedroom Private Patio Style Garden Residents & Visitors Parking Garage With Electric Door & Storage Approx 1000 Sq Ft Share Of Freehold - No Ground Rent £2168 Service Charge (paid in two instalments per year) No Onward Chain