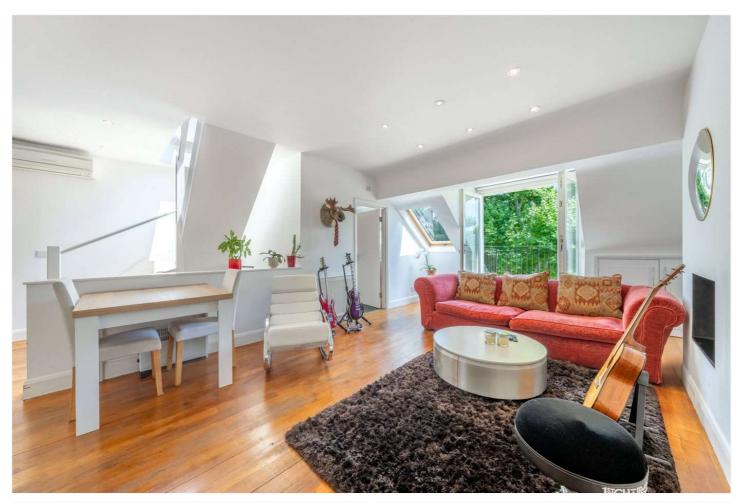

## WARRINGTON CRESCENT, LONDON, W9 £1,400,000 SHARE OF FREEHOLD

A bright two double bedroom top floor (entrance on the second floor) loft style apartment located in the heart of Little Venice with a terrace and a balcony overlooking the well-known Crescent communal gardens. The apartment forms part of an attractive red brick conversion, offers a wealth of natural light and has been designed to create a spacious reception room with doors opening to a balcony overlooking the communal gardens, a separate kitchen, primary bedroom with an ensuite, bedroom two and a second bathroom. There are stairs leading up from the entrance hall to a glorious roof terrace with stunning views over the communal gardens. Warrington Crescent is situated in the heart of Little Venice close to all the local amenities including the boutique shops, cafes on Clifton Road (Approx. 0.3 Miles), the famous Regents Canal and the underground (Approx. 0.2 Miles) at Warwick Avenue (Bakerloo line).

Primary Bedroom With En-Suite I Second Double Bedroom I Family Bathroom I Reception Room I Kitchen I Eaves Storage I Balcony I Roof Terrace I Crescent Communal Gardens I Share Of Freehold

for every step...