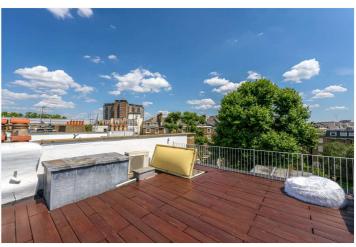

## WARRINGTON CRESCENT, LONDON, W9 £1,400,000 SHARE OF FREEHOLD

A bright two double bedroom top floor (entrance on the second floor) loft style apartment located in the heart of Little Venice with a terrace and a balcony overlooking the well-known Crescent communal gardens. The apartment forms part of an attractive red brick conversion, offers a wealth of natural light and has been designed to create a spacious reception room with doors opening to a balcony overlooking the communal gardens, a separate kitchen, primary bedroom with an ensuite, bedroom two and a second bathroom. There are stairs leading up from the entrance hall to a glorious roof terrace with stunning views over the communal gardens. Warrington Crescent is situated in the heart of Little Venice close to all the local amenities including the boutique shops, cafes on Clifton Road (Approx. 0.3 Miles), the famous Regents Canal and the underground (Approx. 0.2 Miles) at Warwick Avenue (Bakerloo line).

Primary Bedroom With En-Suite I Second Double Bedroom I Family Bathroom I Reception Room I Kitchen I Eaves Storage I Balcony I Roof Terrace I Crescent Communal Gardens I Share Of Freehold

for every step...