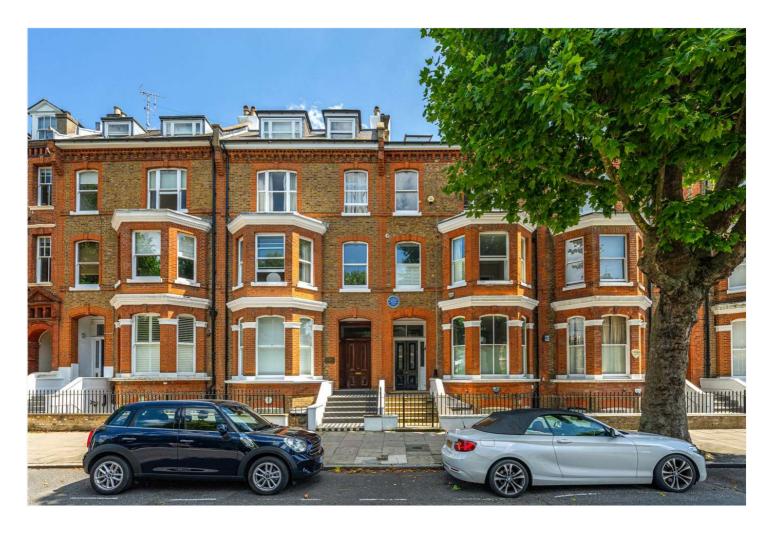

## WARRINGTON CRESCENT, LONDON, W9 £1,400,000 SHARE OF FREEHOLD

A bright two double bedroom top floor (entrance on the second floor) loft style apartment located in the heart of Little Venice with a terrace and a balcony overlooking the well-known Crescent communal gardens. The apartment forms part of an attractive red brick conversion, offers a wealth of natural light and has been designed to create a spacious reception room with doors opening to a balcony overlooking the communal gardens, a separate kitchen, primary bedroom with an ensuite, bedroom two and a second bathroom. There are stairs leading up from the entrance hall to a glorious roof terrace with stunning views over the communal gardens. Warrington Crescent is situated in the heart of Little Venice close to all the local amenities including the boutique shops, cafes on Clifton Road (Approx. 0.3 Miles), the famous Regents Canal and the underground (Approx. 0.2 Miles) at Warwick Avenue (Bakerloo line).