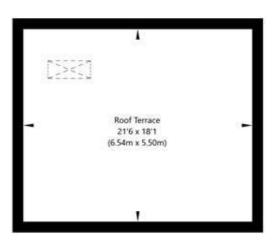

## WARRINGTON CRESCENT, LONDON, W9 £1,400,000 SHARE OF FREEHOLD

A bright two double bedroom top floor (entrance on the second floor) loft style apartment located in the heart of Little Venice with a terrace and a balcony overlooking the well-known Crescent communal gardens. The apartment forms part of an attractive red brick conversion, offers a wealth of natural light and has been designed to create a spacious reception room with doors opening to a balcony overlooking the communal gardens, a separate kitchen, primary bedroom with an ensuite, bedroom two and a second bathroom. There are stairs leading up from the entrance hall to a glorious roof terrace with stunning views over the communal gardens. Warrington Crescent is situated in the heart of Little Venice close to all the local amenities including the boutique shops, cafes on Clifton Road (Approx. 0.3 Miles), the famous Regents Canal and the underground (Approx. 0.2 Miles) at Warwick Avenue (Bakerloo line).