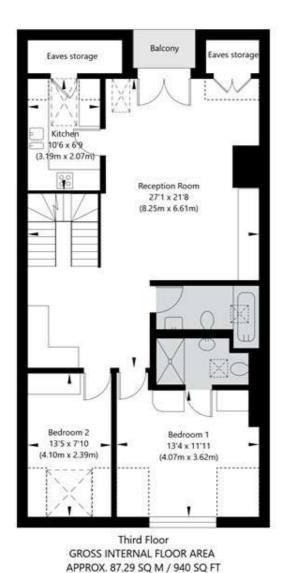

## Warrington Crescent, London W9 1EH

APPROXIMATE GROSS INTERNAL FLOOR AREA 88.49 SQ M / 953 SQ FT
APPROXIMATE GROSS INTERNAL FLOOR AREA EXCLUDING RESTRICTED HEIGHT 78.34 SQ M / 843 SQ FT

THIS FLOOR PLAN IS FOR ILLUSTRATIVE PURPOSES ONLY AND SHOULD BE USED FOR THIS PURPOSE BY PROSPECTIVE APPLICANTS AS ITS NOT TO SCALE.