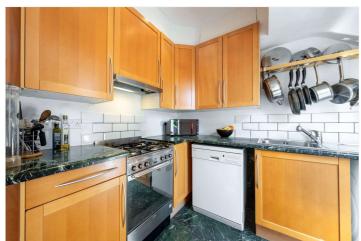

## WARRINGTON CRESCENT, LONDON, W9 £1,400,000 SHARE OF FREEHOLD

A bright two double bedroom top floor (entrance on the second floor) loft style apartment located in the heart of Little Venice with a terrace and a balcony overlooking the well-known Crescent communal gardens. The apartment forms part of an attractive red brick conversion, offers a wealth of natural light and has been designed to create a spacious reception room with doors opening to a balcony overlooking the communal gardens, a separate kitchen, primary bedroom with an ensuite, bedroom two and a second bathroom. There are stairs leading up from the entrance hall to a glorious roof terrace with stunning views over the communal gardens. Warrington Crescent is situated in the heart of Little Venice close to all the local amenities including the boutique shops, cafes on Clifton Road (Approx. 0.3 Miles), the famous Regents Canal and the underground (Approx. 0.2 Miles) at Warwick Avenue (Bakerloo line).

Primary Bedroom With En-Suite I Second Double Bedroom I Family Bathroom I Reception Room I Kitchen I Eaves Storage I Balcony I Roof Terrace I Crescent Communal Gardens I Share Of Freehold

for every step...