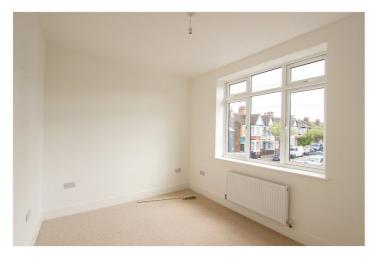

First Floor Landing; - Doors to all rooms and also the inner landing area, accessing the second-floor accommodation.

Bedroom 1: -11' 22" x 8' 2" Double glazed window to rear aspect.

Bedroom 2: -9' 9" x 5' 1" Double glazed window to front aspect.