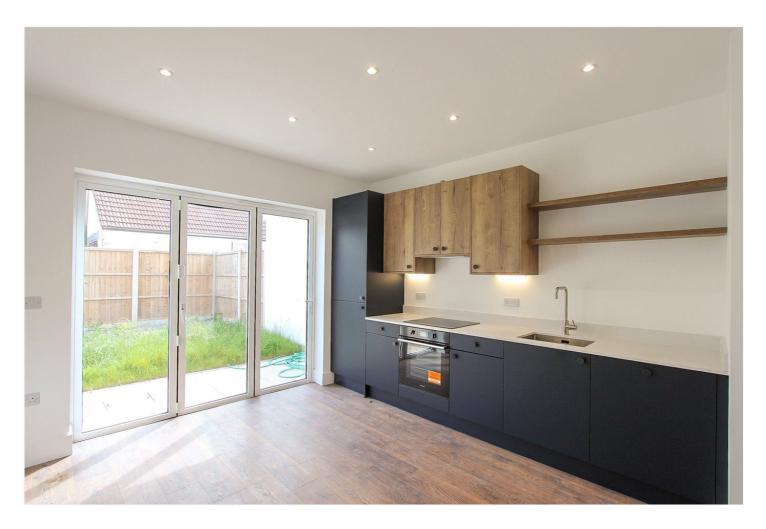

Ground Floor W.C.: -5' 4" x 2' 11" Double glazed window to side aspect. Low level W.C. and vanity wash hand basin with storage beneath. Chrome towel ra diator.

Kitchen / Dining / Living Room: - 12' 34" x 11' 6" A lovely light room with folding doors that open directly onto the south backing garden; perfect for entertaining. A modern fitted kitchen comprises of range of full height, eye level and storage units complemented by quartz work the surfaces with undermount sink and inset mixer tap. Matching quartz upstands. Inset hob under extractor. Built-in single oven.