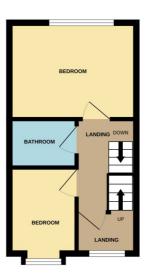

First Floor Landing; - Doors to all rooms and also the inner landing area, accessing the second-floor accommodation.

Bedroom 1: -11' 22" x 8' 2" Double glazed window to rear aspect.

Bedroom 2: -9' 9" x 5' 1" Double glazed window to front aspect.

Bathroom: - 5' 8" x 5' 2" Obscure double-glazed window to side aspect. A part tiled room comprising bath with shower above and screen, low level W.C. and vanity was hand basin with storage beneath. Chrome towel radiator. Extractor fan.

Inner Landing: - Double glazed window to front aspect. Stairs rise to: -

Bedroom 3: -13"5 x 11' 9" Double glazed window to side aspect and two Velux windows to front offer lots of natural light. Sliding pocket door to: