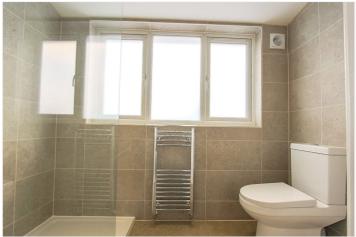

Bathroom: - 5' 8" x 5' 2" Obscure double-glazed window to side aspect. A part tiled room comprising bath with shower above and screen, low level W.C. and vanity was hand basin with storage beneath. Chrome towel radiator. Extractor fan.

En-Suite: - 7' 8" x 4' 6" Obscure double-glazed window to rear aspect. A lovely modern suite comprising of walk-in shower with glass screen, low level W.C. and vanity wash hand basin with storage beneath. Part tiling to walls Chrome towel radiator. Extractor fan.