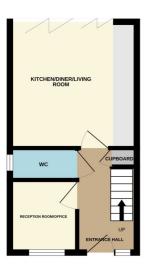

Entrance Door: -

Entrance Hall: - Double glazed window to

front aspect. Spacious reception hall with stairs leading to the first floor. Under stairs storage cupboard. Doors lead to: -

Reception / Home Office: - 10' 1" x 5' 4" Double blazed window to front aspect. This room could be used as a reception space or home office.

Ground Floor W.C.: -5' 4" x 2' 11" Double glazed window to side aspect. Low level W.C. and vanity wash hand basin with storage beneath. Chrome towel ra diator.

Kitchen / Dining / Living Room: - 12' 34" x 11' 6" A lovely light room with folding doors that open directly onto the south backing garden; perfect for entertaining. A modern fitted kitchen comprises of range of full height, eye level and storage units complemented by quartz work the surfaces with undermount sink and inset mixer tap. Matching quartz upstands. Inset hob under extractor. Built-in single oven.