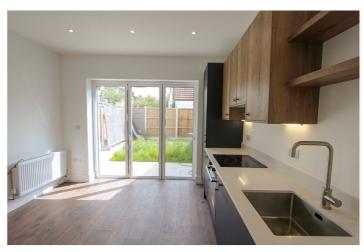

Ground Floor W.C.: -5' 4" x 2' 11" Double glazed window to side aspect. Low level W.C. and vanity wash hand basin with storage beneath. Chrome towel ra diator.

Kitchen / Dining / Living Room: - 12' 34" x 11' 6" A lovely light room with folding doors that open directly onto the south backing garden; perfect for entertaining. A modern fitted kitchen comprises of range of full height, eye level and storage units complemented by quartz work the surfaces with undermount sink and inset mixer tap. Matching quartz upstands. Inset hob under extractor. Built-in single oven.