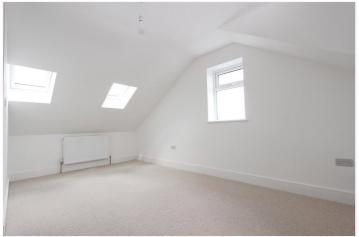

Inner Landing: - Double glazed window to front aspect. Stairs rise to: -

Bedroom 3: -13"5 x 11' 9" Double glazed window to side aspect and two Velux windows to front offer lots of natural light. Sliding pocket door to: