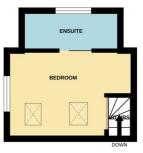

Inner Landing: - Double glazed window to front aspect. Stairs rise to: -

Bedroom 3: -13"5 x 11' 9" Double glazed window to side aspect and two Velux windows to front offer lots of natural light. Sliding pocket door to:

En-Suite: - 7' 8" x 4' 6" Obscure double-glazed window to rear aspect. A lovely modern suite comprising of walk-in shower with glass screen, low level W.C. and vanity wash hand basin with storage beneath. Part tiling to walls Chrome towel radiator. Extractor fan.