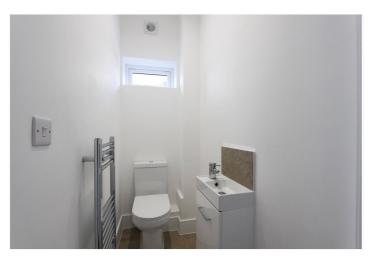

Ground Floor W.C.: -5' 4" x 2' 11" Double glazed window to side aspect. Low level W.C. and vanity wash hand basin with storage beneath. Chrome towel ra diator.

Kitchen / Dining / Living Room: - 12' 34" x 11' 6" A lovely light room with folding doors that open directly onto the south backing garden; perfect for entertaining. A modern fitted kitchen comprises of range of full height, eye level and storage units complemented by quartz work the surfaces with undermount sink and inset mixer tap. Matching quartz upstands. Inset hob under extractor. Built-in single oven.