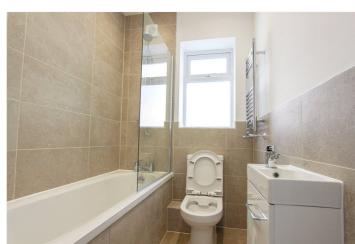

Bathroom: - 5' 8" x 5' 2" Obscure double-glazed window to side aspect. A part tiled room comprising bath with shower above and screen, low level W.C. and vanity was hand basin with storage beneath. Chrome towel radiator. Extractor fan.

En-Suite: - 7' 8" x 4' 6" Obscure double-glazed window to rear aspect. A lovely modern suite comprising of walk-in shower with glass screen, low level W.C. and vanity wash hand basin with storage beneath. Part tiling to walls Chrome towel radiator. Extractor fan.