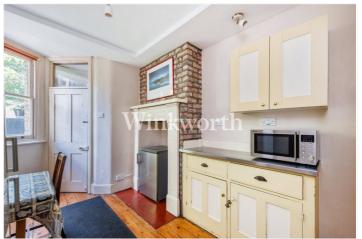

A large entrance hall with tessellated tiled flooring leads to two grand reception rooms, both with lovely, corniced ceilings, and a morning room. Beyond the morning room is a kitchen that provides second access to the rear garden, the other being via French doors in the rear reception room.