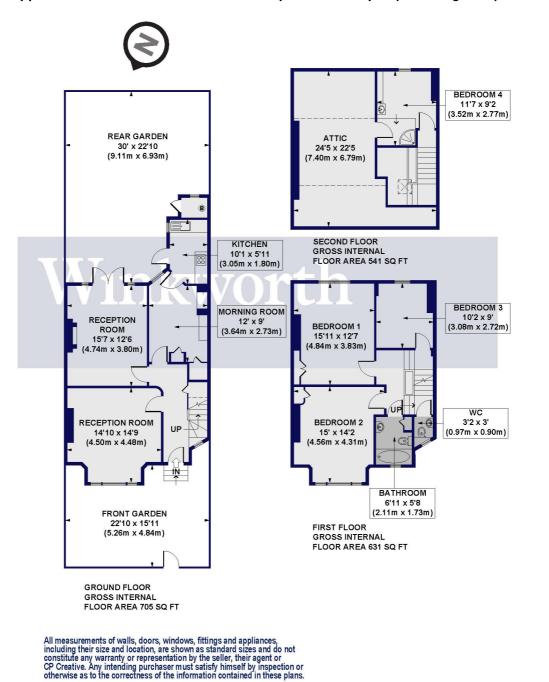

## **DESCRIPTION:**

Rare to the market, this charming four-bedroom Edwardian house is in a convenient location, within easy reach of Bowes Park overground (to Moorgate) and a bus service to Wood Green tube (Piccadilly line). Boasting a wealth of character features including high ceilings, stained glass windows, and cast-iron fireplaces, the accommodation is naturally arranged on three floors and is offered chain-free.

A large entrance hall with tessellated tiled flooring leads to two grand reception rooms, both with lovely, corniced ceilings, and a morning room. Beyond the morning room is a kitchen that provides second access to the rear garden, the other being via French doors in the rear reception room.

Split-level landings on the first-floor guide to three spacious bedrooms, each with character fireplaces. Two of the bedrooms are fitted with original wardrobes. There is also a bathroom and a separate WC. The upper floor benefits from a fourth bedroom and a hatch leading to a large attic, offering potential for conversion (subject to planning consent).

Outside, the property features a low-maintenance south-facing rear garden and a well-maintained front garden.

This charming home offers an incoming buyer a wonderful opportunity to create a property tailored to their own requirements. We highly recommend a viewing to fully appreciate the character and space this lovely property provides.

## Spencer Avenue, N13 Approx. Gross Internal Floor Area 1877 sq. ft / 174.36 sq. m (Including Attic)

This floorplan is for illustration purposes only and is not to scale. The position and size of doors, windows, appliances and other features are approximate.