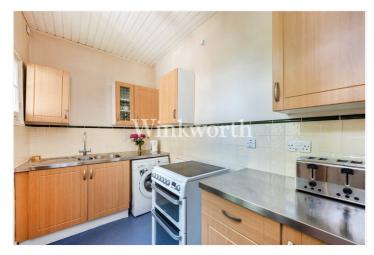

A large entrance hall with tessellated tiled flooring leads to two grand reception rooms, both with lovely, corniced ceilings, and a morning room. Beyond the morning room is a kitchen that provides second access to the rear garden, the other being via French doors in the rear reception room.