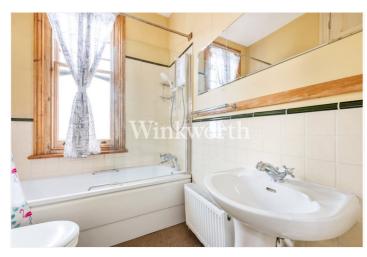

Split-level landings on the first-floor guide to three spacious bedrooms, each with character fireplaces. Two of the bedrooms are fitted with original wardrobes. There is also a bathroom and a separate WC. The upper floor benefits from a fourth bedroom and a hatch leading to a large attic, offering potential for conversion (subject to planning consent).