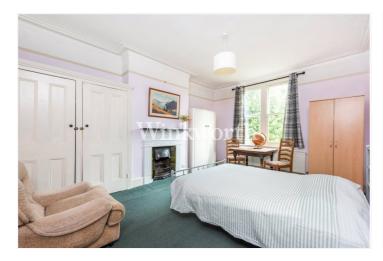

Split-level landings on the first-floor guide to three spacious bedrooms, each with character fireplaces. Two of the bedrooms are fitted with original wardrobes. There is also a bathroom and a separate WC. The upper floor benefits from a fourth bedroom and a hatch leading to a large attic, offering potential for conversion (subject to planning consent).