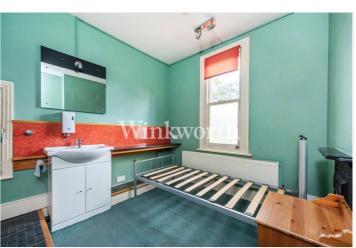

Split-level landings on the first-floor guide to three spacious bedrooms, each with character fireplaces. Two of the bedrooms are fitted with original wardrobes. There is also a bathroom and a separate WC. The upper floor benefits from a fourth bedroom and a hatch leading to a large attic, offering potential for conversion (subject to planning consent).