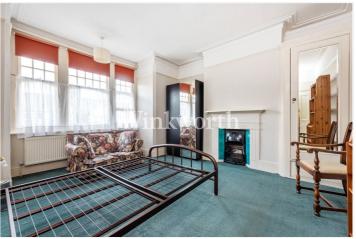

Split-level landings on the first-floor guide to three spacious bedrooms, each with character fireplaces. Two of the bedrooms are fitted with original wardrobes. There is also a bathroom and a separate WC. The upper floor benefits from a fourth bedroom and a hatch leading to a large attic, offering potential for conversion (subject to planning consent).