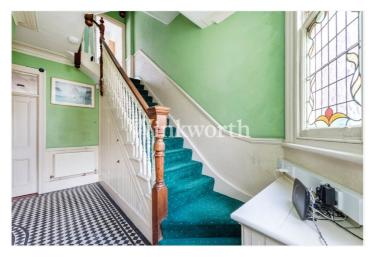

## **DESCRIPTION:**

Rare to the market, this charming four-bedroom Edwardian house is in a convenient location, within easy reach of Bowes Park overground (to Moorgate) and a bus service to Wood Green tube (Piccadilly line). Boasting a wealth of character features including high ceilings, stained glass windows, and cast-iron fireplaces, the accommodation is naturally arranged on three floors and is offered chain-free.

A large entrance hall with tessellated tiled flooring leads to two grand reception rooms, both with lovely, corniced ceilings, and a morning room. Beyond the morning room is a kitchen that provides second access to the rear garden, the other being via French doors in the rear reception room.