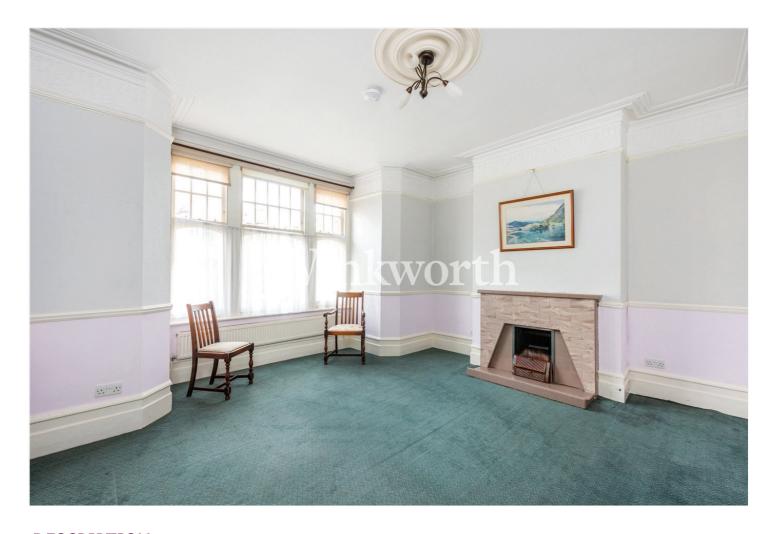

A large entrance hall with tessellated tiled flooring leads to two grand reception rooms, both with lovely, corniced ceilings, and a morning room. Beyond the morning room is a kitchen that provides second access to the rear garden, the other being via French doors in the rear reception room.