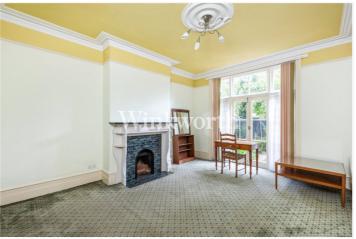

A large entrance hall with tessellated tiled flooring leads to two grand reception rooms, both with lovely, corniced ceilings, and a morning room. Beyond the morning room is a kitchen that provides second access to the rear garden, the other being via French doors in the rear reception room.