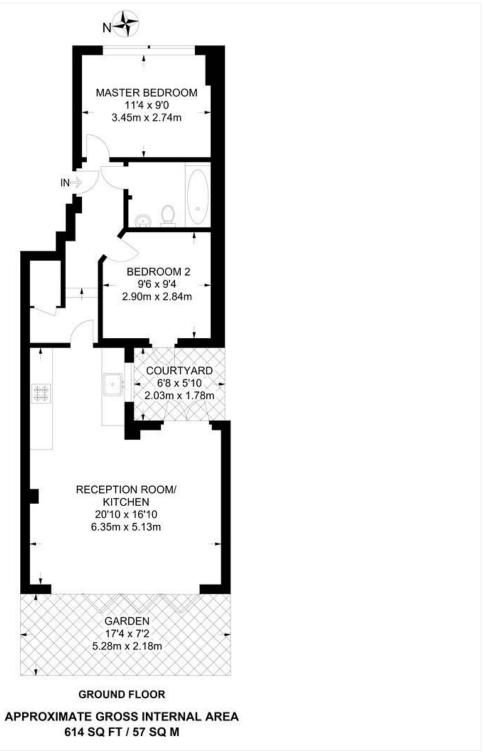

## **AT A GLANCE**

- Two Double Bedrooms
- Fully Fitted Open-Plan kitchen
  & Reception
- Spacious Patio
- Modern Bathroom
- Built-in Storage & Wardrobes
- Fantastic Location

This floorplan is for illustration purposes only and is not to scale. The position and size of doors, windows, appliances and other features are approximate.