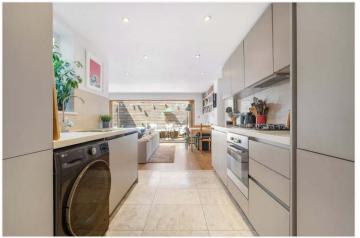

## **DESCRIPTION:**

The property comprises two spacious double bedrooms, including built-in wardrobes, a stunning finish and both bright and airy. The open-plan kitchen reception to rear has been fully extended with Bifold doors that lead out to a spacious patio to rear with built-in storage and seating. The kitchen is fully fitted, including engineered wood flooring throughout.

## **AT A GLANCE**

- Two Double Bedrooms
- Fully Fitted Open-Plan kitchen
  & Reception
- Spacious Patio
- Modern Bathroom
- Built-in Storage & Wardrobes
- Fantastic Location

This floorplan is for illustration purposes only and is not to scale. The position and size of doors, windows, appliances and other features are approximate.