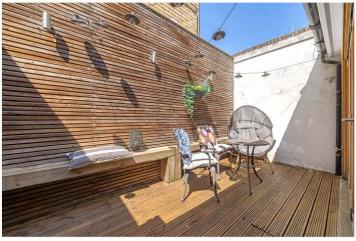

## **DESCRIPTION:**

The property comprises two spacious double bedrooms, including built-in wardrobes, a stunning finish and both bright and airy. The open-plan kitchen reception to rear has been fully extended with Bifold doors that lead out to a spacious patio to rear with built-in storage and seating. The kitchen is fully fitted, including engineered wood flooring throughout.

## **AT A GLANCE**

- Two Double Bedrooms
- Fully Fitted Open-Plan kitchen
  & Reception
- Spacious Patio
- Modern Bathroom
- Built-in Storage & Wardrobes
- Fantastic Location

This floorplan is for illustration purposes only and is not to scale. The position and size of doors, windows, appliances and other features are approximate.