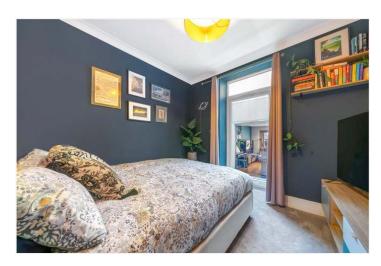

## **DESCRIPTION:**

The property comprises two spacious double bedrooms, including built-in wardrobes, a stunning finish and both bright and airy. The open-plan kitchen reception to rear has been fully extended with Bifold doors that lead out to a spacious patio to rear with built-in storage and seating. The kitchen is fully fitted, including engineered wood flooring throughout.

## **AT A GLANCE**

- Two Double Bedrooms
- Fully Fitted Open-Plan kitchen
  & Reception
- Spacious Patio
- Modern Bathroom
- Built-in Storage & Wardrobes
- Fantastic Location

This floorplan is for illustration purposes only and is not to scale. The position and size of doors, windows, appliances and other features are approximate.