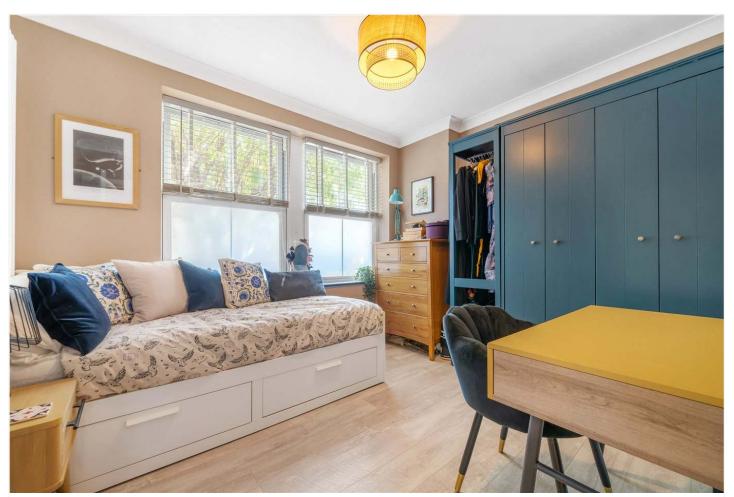

## **DESCRIPTION:**

The property comprises two spacious double bedrooms, including built-in wardrobes, a stunning finish and both bright and airy. The open-plan kitchen reception to rear has been fully extended with Bifold doors that lead out to a spacious patio to rear with built-in storage and seating. The kitchen is fully fitted, including engineered wood flooring throughout.