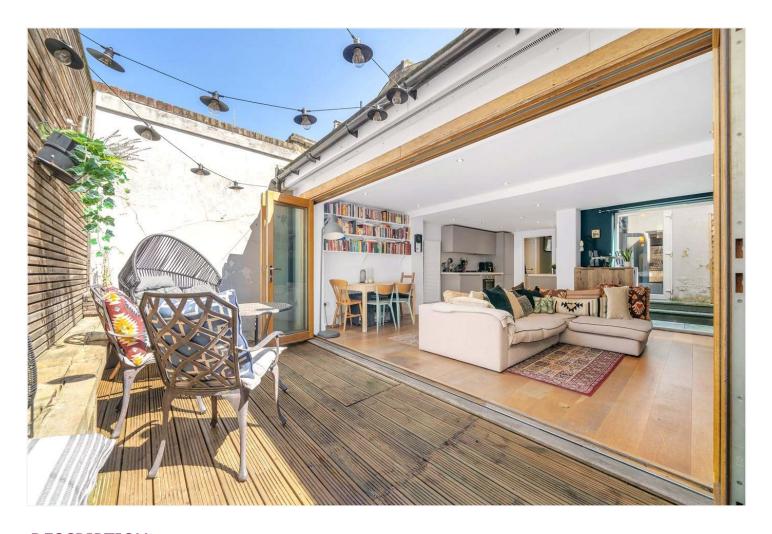

## **DESCRIPTION:**

The property comprises two spacious double bedrooms, including built-in wardrobes, a stunning finish and both bright and airy. The open-plan kitchen reception to rear has been fully extended with Bifold doors that lead out to a spacious patio to rear with built-in storage and seating. The kitchen is fully fitted, including engineered wood flooring throughout.

## **AT A GLANCE**

- Two Double Bedrooms
- Fully Fitted Open-Plan kitchen
  & Reception
- Spacious Patio
- Modern Bathroom
- Built-in Storage & Wardrobes
- Fantastic Location

This floorplan is for illustration purposes only and is not to scale. The position and size of doors, windows, appliances and other features are approximate.