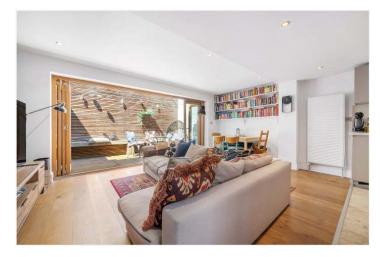

## **DESCRIPTION:**

The property comprises two spacious double bedrooms, including built-in wardrobes, a stunning finish and both bright and airy. The open-plan kitchen reception to rear has been fully extended with Bifold doors that lead out to a spacious patio to rear with built-in storage and seating. The kitchen is fully fitted, including engineered wood flooring throughout.

## **AT A GLANCE**

- Two Double Bedrooms
- Fully Fitted Open-Plan kitchen
  & Reception
- Spacious Patio
- Modern Bathroom
- Built-in Storage & Wardrobes
- Fantastic Location

This floorplan is for illustration purposes only and is not to scale. The position and size of doors, windows, appliances and other features are approximate.