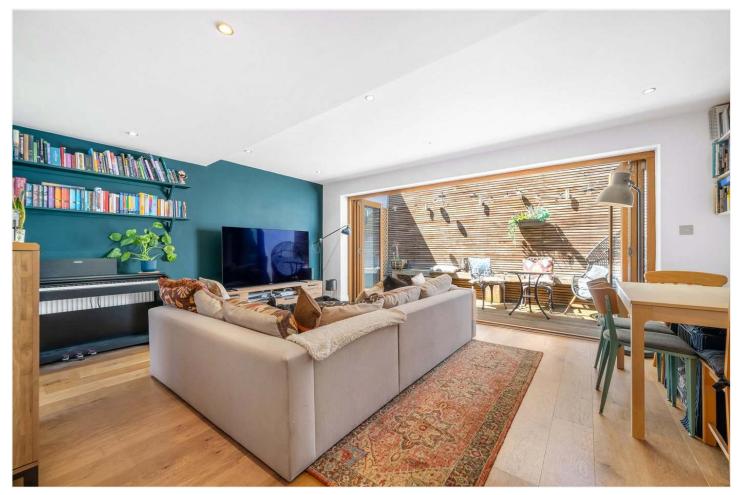

## **DESCRIPTION:**

The property comprises two spacious double bedrooms, including built-in wardrobes, a stunning finish and both bright and airy. The open-plan kitchen reception to rear has been fully extended with Bifold doors that lead out to a spacious patio to rear with built-in storage and seating. The kitchen is fully fitted, including engineered wood flooring throughout.

## **AT A GLANCE**

- Two Double Bedrooms
- Fully Fitted Open-Plan kitchen
  & Reception
- Spacious Patio
- Modern Bathroom
- Built-in Storage & Wardrobes
- Fantastic Location

This floorplan is for illustration purposes only and is not to scale. The position and size of doors, windows, appliances and other features are approximate.