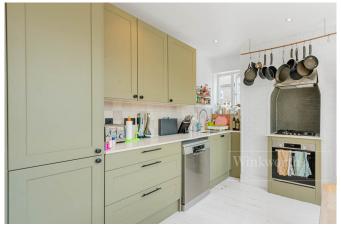

## **DESCRIPTION:**

We are pleased to offer this extended and well-proportioned four bedroom, two bathroom, split level flat retaining many of its period features. The property has a front formal reception room with large sash bay window. To the rear, there is an open plan kitchen diner, which is brand new with high quality appliances. On the first floor are two spacious double bedrooms with additional single bedroom. The loft has been converted and can be used as the principle bedroom with en-suite. Additionally there is a large amount of additional loft storage, which is accessible by a drop down ladder. Viewing comes highly recommended.