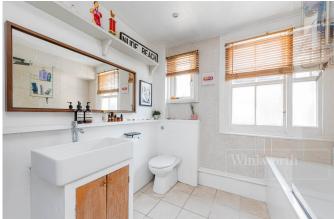

## **DESCRIPTION:**

We are pleased to offer this extended and well-proportioned four bedroom, two bathroom, split level flat retaining many of its period features. The property has a front formal reception room with large sash bay window. To the rear, there is an open plan kitchen diner, which is brand new with high quality appliances. On the first floor are two spacious double bedrooms with additional single bedroom. The loft has been converted and can be used as the principle bedroom with en-suite. Additionally there is a large amount of additional loft storage, which is accessible by a drop down ladder. Viewing comes highly recommended.