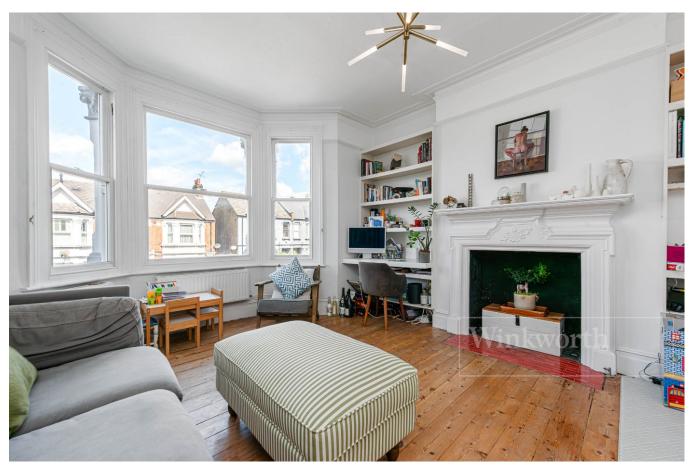

## **DESCRIPTION:**

We are pleased to offer this extended and well-proportioned four bedroom, two bathroom, split level flat retaining many of its period features. The property has a front formal reception room with large sash bay window. To the rear, there is an open plan kitchen diner, which is brand new with high quality appliances. On the first floor are two spacious double bedrooms with additional single bedroom. The loft has been converted and can be used as the principle bedroom with en-suite. Additionally there is a large amount of additional loft storage, which is accessible by a drop down ladder. Viewing comes highly recommended.