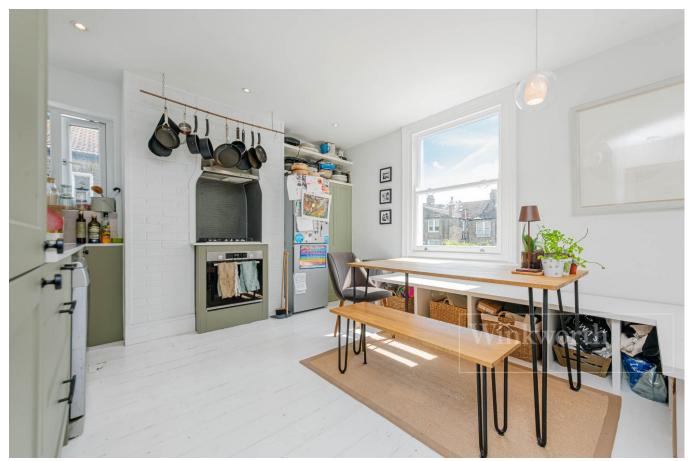

## **DESCRIPTION:**

We are pleased to offer this extended and well-proportioned four bedroom, two bathroom, split level flat retaining many of its period features. The property has a front formal reception room with large sash bay window. To the rear, there is an open plan kitchen diner, which is brand new with high quality appliances. On the first floor are two spacious double bedrooms with additional single bedroom. The loft has been converted and can be used as the principle bedroom with en-suite. Additionally there is a large amount of additional loft storage, which is accessible by a drop down ladder. Viewing comes highly recommended.