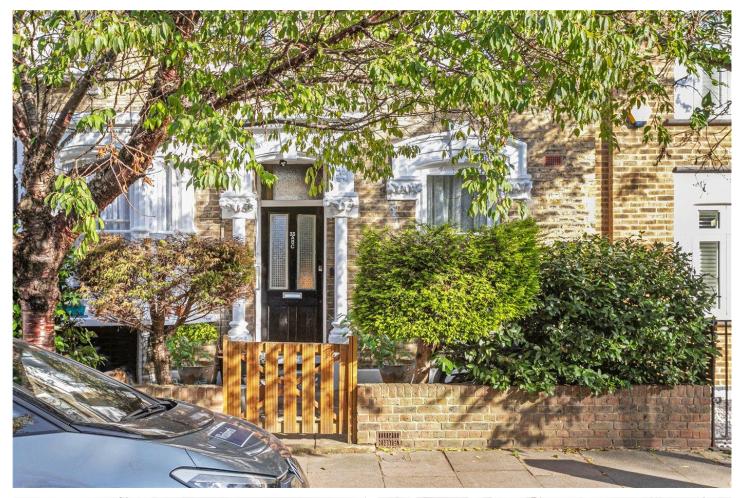

LECONFIELD ROAD, LONDON, N5 **£330,000 LEASEHOLD** 

## STUDIO FLAT WITH AMPLE DEVELOPMENT POTENTIAL STPP, MOMENTS FROM NEWINGTON GREEN

**Stoke Newington** | | stokenewington@winkworth.co.uk

### Winkworth

See things differently

**DESCRIPTION:** \*POTENTIAL TO DEVELOP\*

A larger than average studio apartment positioned on a hugely popular, tree lined street in Highbury, N5. Standing close to 700 sqft, the property offers the perfect opportunity for someone to put their own stamp on it. Current accommodation comprises of a good-sized double bedroom to the front of the building, a modern shower room and a spacious eat in kitchen. Accessed via the kitchen is a wonderfully mature, east facing communal garden benefitting from a private shoffice. The lower ground, which is included within the properties lease has the potential to be developed STPP.

- <u>https://planning.agileapplications.co.uk/islington/application-details/481461</u>
- https://planning.agileapplications.co.uk/islington/application-details/467978

Leconfield Road is located within a short distance of the open green spaces of Highbury Fields and the prestigious Highbury Barn. Clissold Park is found at the end of Petherton Road, with a lido, small zoo and playground it has something for everyone. It is also just moments from the fantastic restaurants, pubs and shops of the vibrant Stoke Newington Church Street. The property is not far from Canonbury Overground, taking you straight into the City, west, east and south London. Highbury and Islington tube (Victoria Line) and Arsenal tube (Piccadilly Line) are both close to the property as are numerous bus routes taking you to the City, London Bridge and Angel.