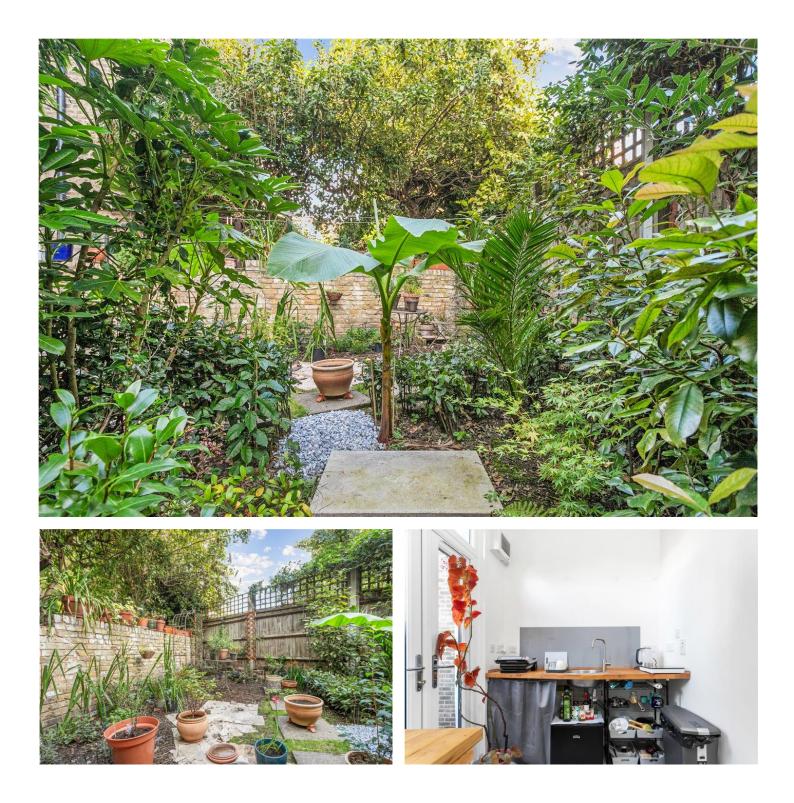

### Winkworth

See things differently

**DESCRIPTION:** \*POTENTIAL TO DEVELOP\*

A larger than average studio apartment positioned on a hugely popular, tree lined street in Highbury, N5. Standing close to 700 sqft, the property offers the perfect opportunity for someone to put their own stamp on it. Current accommodation comprises of a good-sized double bedroom to the front of the building, a modern shower room and a spacious eat in kitchen. Accessed via the kitchen is a wonderfully mature, east facing communal garden benefitting from a private shoffice. The lower ground, which is included within the properties lease has the potential to be developed STPP.