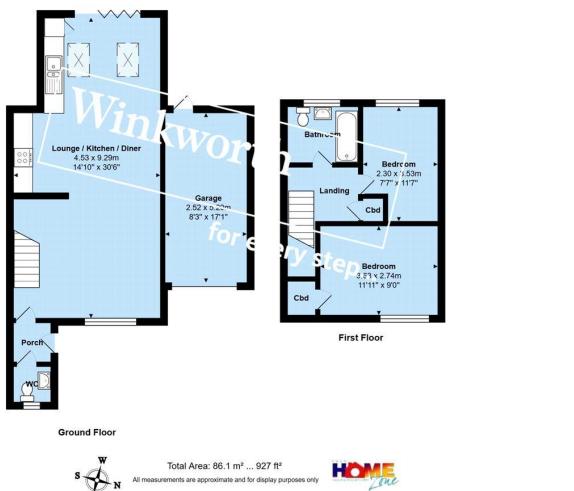

## Description:

A stunning two double bedroom semi-detached house, with a superb semi-vaulted rear extension creating a fabulous reception space and southerly facing rear garden.

Approached over a good-sized driveway offering ample off-road parking and leading to the integral single garage.

The entrance hall provides access to the downstairs w/c and opens into the large open plan family room.

The living area is a great size with a window to the front, the room then flows into the kitchen/dining area, with a semi vaulted ceiling creating a bright and spacious room. The kitchen is well fitted with a range of fitted appliances. Bi-folding doors lead out to the southerly aspect.

Upstairs are two double bedrooms, the principal benefits from a fitted cupboard. The family bathroom is well fitted with a white suite and shower over the bath.

The garden is a lovely size for the development, the southerly aspect affording sunshine throughout the day.

#### Summary:

- Stunning two double bedroom semi-detached house
- Open plan kitchen/living/dining area with semi-vaulted ceiling
- > Bathroom
- South facing rear garden
- Single garage
- BCP Council Tax Band C
- > Offered with no forward chain