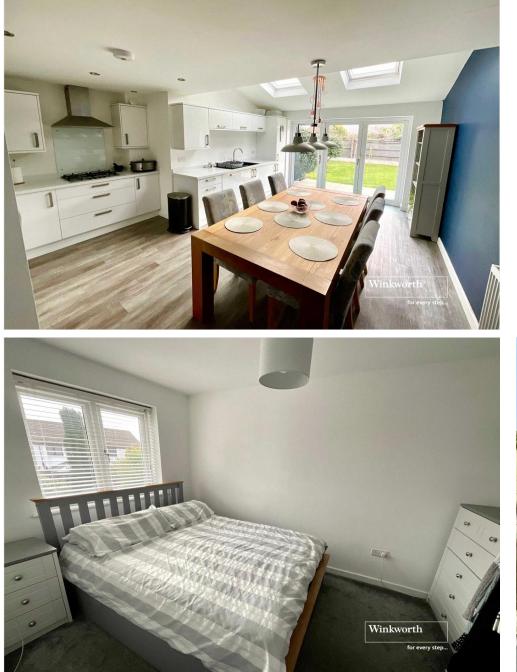

The entrance hall provides access to the downstairs w/c and opens into the large open plan family room.

The living area is a great size with a window to the front, the room then flows into the kitchen/dining area, with a semi vaulted ceiling creating a bright and spacious room. The kitchen is well fitted with a range of fitted appliances. Bi-folding doors lead out to the southerly aspect.

Upstairs are two double bedrooms, the principal benefits from a fitted cupboard. The family bathroom is well fitted with a white suite and shower over the bath.

The garden is a lovely size for the development, the southerly aspect affording sunshine throughout the day.