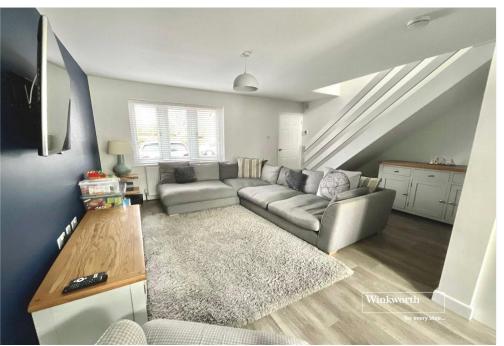

The entrance hall provides access to the downstairs w/c and opens into the large open plan family room.

The living area is a great size with a window to the front, the room then flows into the kitchen/dining area, with a semi vaulted ceiling creating a bright and spacious room. The kitchen is well fitted with a range of fitted appliances. Bi-folding doors lead out to the southerly aspect.