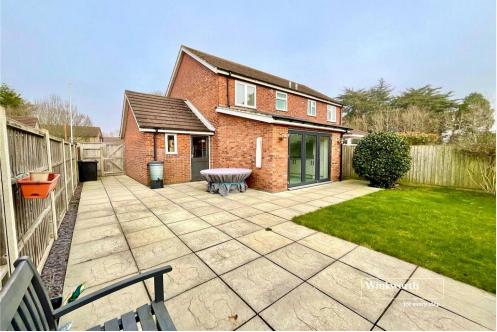

Upstairs are two double bedrooms, the principal benefits from a fitted cupboard. The family bathroom is well fitted with a white suite and shower over the bath.

The garden is a lovely size for the development, the southerly aspect affording sunshine throughout the day.