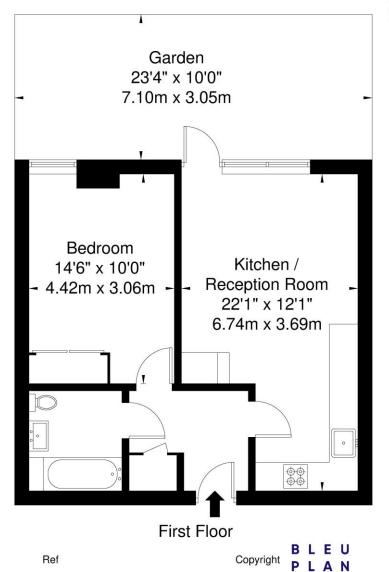

## Bree Court Capitol Way, NW9 0AU

Approx. Gross Internal Area = 45.9 sq m / 494 sq ft

The Floor plan is not to scale and measurements and areas shown are approximate and therefore should be used for illustrative purposes only. The plan has been prepared in accordance with the RICS code of Measuring Practice and whilst we have confidence in the information produced it must not be relied on. If there is any aspect of particular importance, you should carry out or commission your own inspection of the property.

Copyright @ BLEUPLAN

This floorplan is for illustration purposes only and is not to scale. The position and size of doors, windows, appliances and other features are approximate.

Hendon | 020 8202 1031 | hendon@winkworth.co.uk