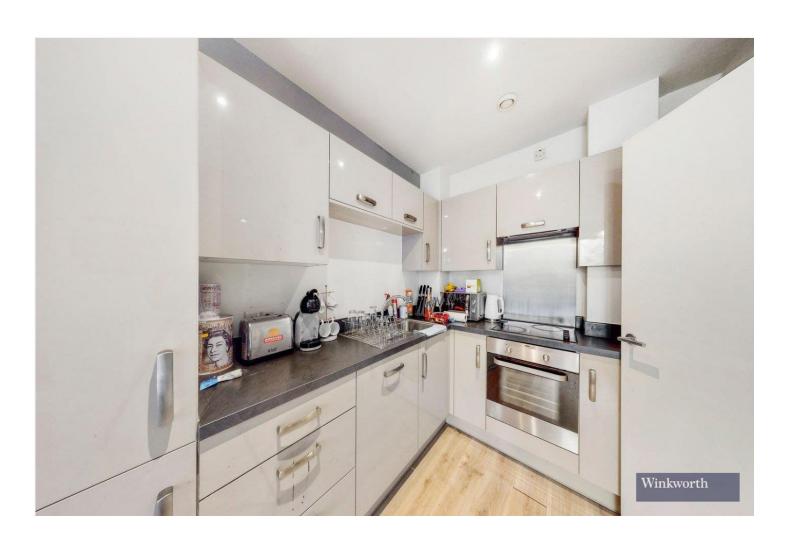

## **DESCRIPTION:**

\*\*\*PARKING INCLUDED\*\*\* A well-presented and spacious one bedroom apartment with parking located in the TNQ development in Colindale.

Apartment comprises large entry hall with storage cupboard, large living room with open plan integrated kitchen with access out to a lovely private terrace and further comprises master bedroom with fitted storage and a tiled bathroom suite.