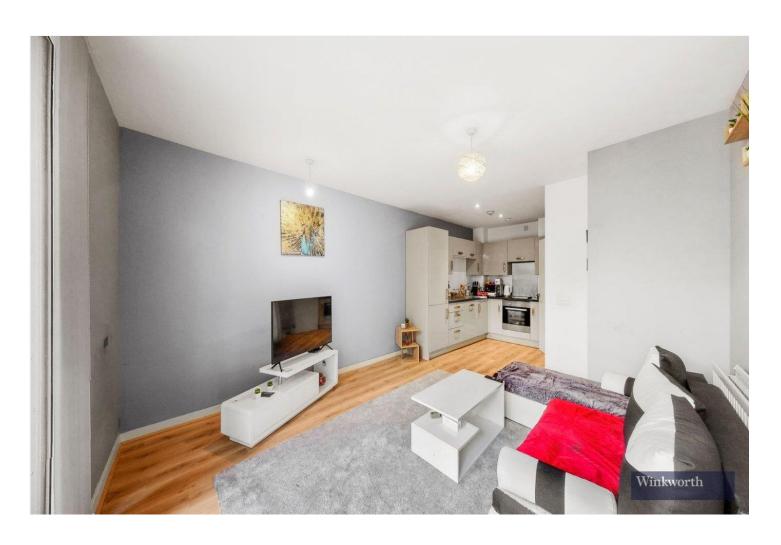

## **DESCRIPTION:**

\*\*\*PARKING INCLUDED\*\*\* A well-presented and spacious one bedroom apartment with parking located in the TNQ development in Colindale.

Apartment comprises large entry hall with storage cupboard, large living room with open plan integrated kitchen with access out to a lovely private terrace and further comprises master bedroom with fitted storage and a tiled bathroom suite.