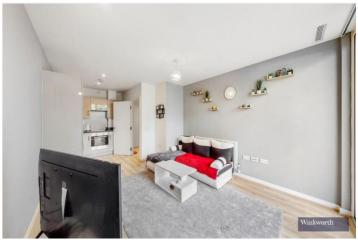

## **DESCRIPTION:**

\*\*\*PARKING INCLUDED\*\*\* A well-presented and spacious one bedroom apartment with parking located in the TNQ development in Colindale.

Apartment comprises large entry hall with storage cupboard, large living room with open plan integrated kitchen with access out to a lovely private terrace and further comprises master bedroom with fitted storage and a tiled bathroom suite.