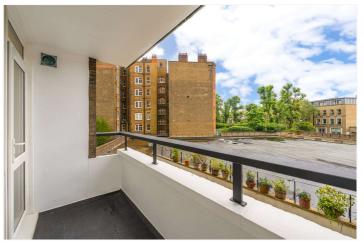

## STUART TOWER, MAIDA VALE, LONDON, W9 **£575 PER WEEK/£2,491.66 PER MONTH**UNFURNISHED

Set in this purpose-built block with 24-hour porterage is this sleek, stylish and stunning refurbished 1st floor apartment benefitting from wood flooring with underfloor heating throughout, a south west facing balcony, air conditioning and a separate storage cupboard.

Double Bedroom | Bathroom | Reception Room | Kitchen | Balcony | Lift | 24/7 Porterage | Underfloor Heating | South West Facing Balcony | Air Conditioning | Separate Storage Cupboard

for every step...