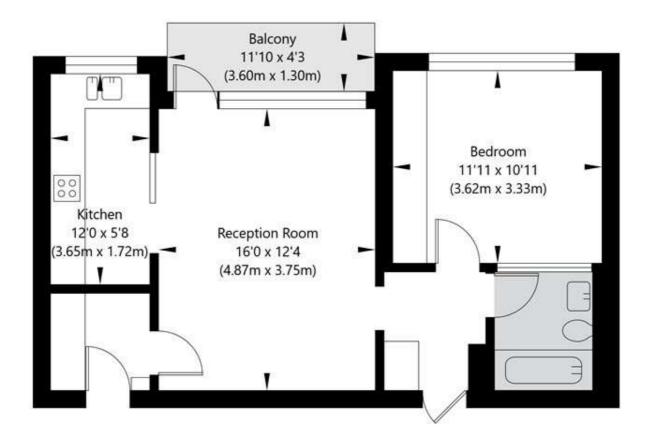

## Stuart Tower, 105 Maida Vale, London, W9 1UD

First Floor GROSS INTERNAL FLOOR AREA APPROX. 49.89 SQ M / 537 SQ FT

APPROXIMATE GROSS INTERNAL FLOOR AREA 49.89 SQ M / 537 SQ FT
THIS FLOOR PLAN IS FOR ILLUSTRATIVE PURPOSES ONLY AND
SHOULD BE USED FOR THIS PURPOSE BY PROSPECTIVE APPLICANTS AS ITS NOT TO SCALE.