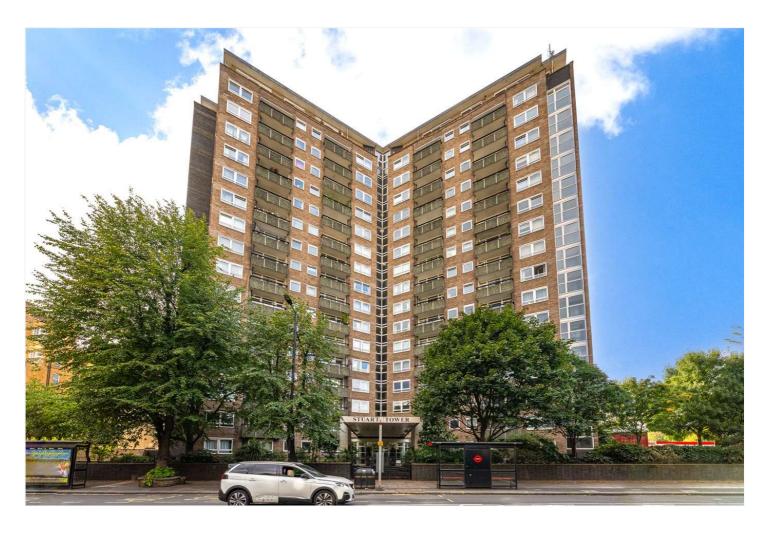

## STUART TOWER, MAIDA VALE, LONDON, W9 **£575 PER WEEK/£2,491.66 PER MONTH**UNFURNISHED

Set in this purpose-built block with 24-hour porterage is this sleek, stylish and stunning refurbished 1st floor apartment benefitting from wood flooring with underfloor heating throughout, a south west facing balcony, air conditioning and a separate storage cupboard.

## Stuart Tower, 105 Maida Vale, London, W9 1UD

First Floor GROSS INTERNAL FLOOR AREA APPROX. 49.89 SQ M / 537 SQ FT

APPROXIMATE GROSS INTERNAL FLOOR AREA 49.89 SQ M / 537 SQ FT
THIS FLOOR PLAN IS FOR ILLUSTRATIVE PURPOSES ONLY AND
SHOULD BE USED FOR THIS PURPOSE BY PROSPECTIVE APPLICANTS AS ITS NOT TO SCALE.