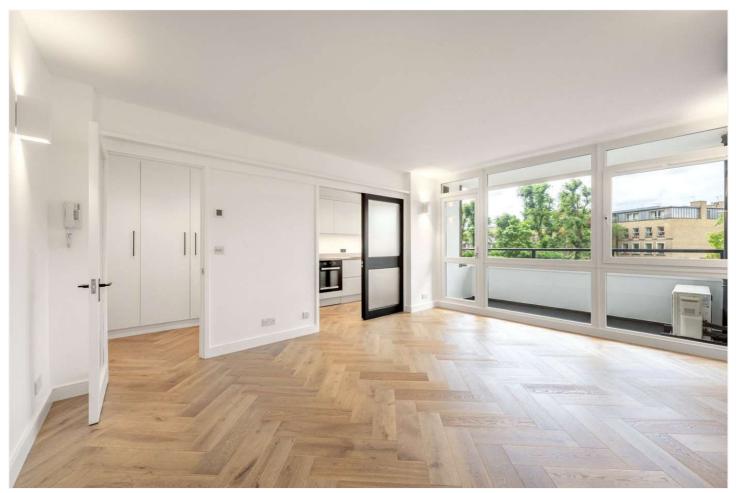

## STUART TOWER, MAIDA VALE, LONDON, W9 **£575 PER WEEK/£2,491.66 PER MONTH**UNFURNISHED

Set in this purpose-built block with 24-hour porterage is this sleek, stylish and stunning refurbished 1st floor apartment benefitting from wood flooring with underfloor heating throughout, a south west facing balcony, air conditioning and a separate storage cupboard.

Double Bedroom | Bathroom | Reception Room | Kitchen | Balcony | Lift | 24/7 Porterage | Underfloor Heating | South West Facing Balcony | Air Conditioning | Separate Storage Cupboard

for every step...