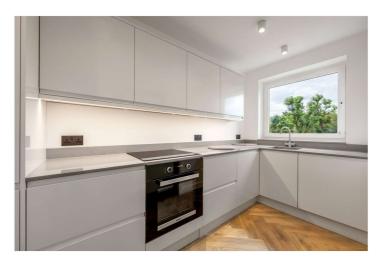

## STUART TOWER, MAIDA VALE, LONDON, W9 **£575 PER WEEK/£2,491.66 PER MONTH**UNFURNISHED

Set in this purpose-built block with 24-hour porterage is this sleek, stylish and stunning refurbished 1st floor apartment benefitting from wood flooring with underfloor heating throughout, a south west facing balcony, air conditioning and a separate storage cupboard.

Double Bedroom | Bathroom | Reception Room | Kitchen | Balcony | Lift | 24/7 Porterage | Underfloor Heating | South West Facing Balcony | Air Conditioning | Separate Storage Cupboard

for every step...