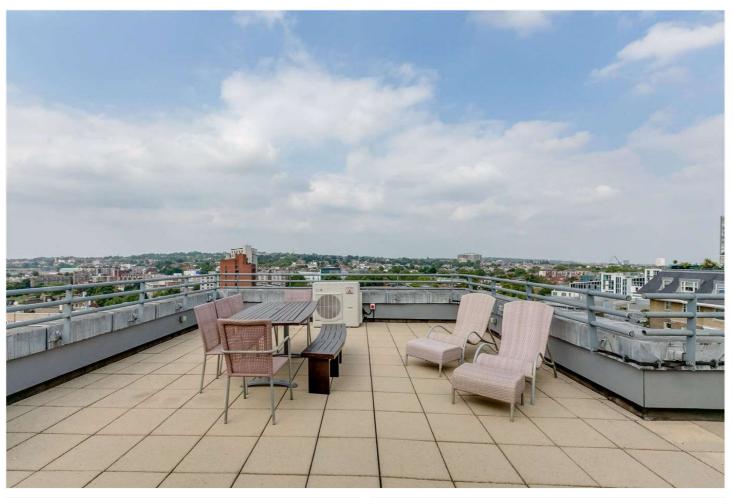

## BOYDELL COURT, ST JOHN'S WOOD, LONDON, NW8 £2,500,000 LEASEHOLD

A simply stunning 10th and 11th floor duplex penthouse apartment, with air-conditioning, offering stylish and contemporary living, further benefitting from a substantial roof-terrace with panoramic and far-reaching views across London's dramatic skyline. The development further benefits from a gated entrance, 24-hour porterage, residents' parking and is positioned only 0.4 miles away from the newly landscaped St John's Wood High Street and only 1 mile away from Regent's Park.

Principal Bedroom with Ensuite Bathroom | Two Further Bedrooms | Family Bathroom | Guest Cloakroom | Kitchen | Reception/Dining Room | Study Area | Passenger Lift | Residents Parking | Roof Terrace | Air Conditioning