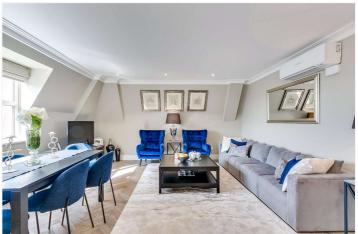

## BOYDELL COURT, ST JOHN'S WOOD, LONDON, NW8 £2,500,000 LEASEHOLD

A simply stunning 10th and 11th floor duplex penthouse apartment, with air-conditioning, offering stylish and contemporary living, further benefitting from a substantial roof-terrace with panoramic and far-reaching views across London's dramatic skyline. The development further benefits from a gated entrance, 24-hour porterage, residents' parking and is positioned only 0.4 miles away from the newly landscaped St John's Wood High Street and only 1 mile away from Regent's Park.

Principal Bedroom with Ensuite Bathroom | Two Further Bedrooms | Family Bathroom | Guest Cloakroom | Kitchen | Reception/Dining Room | Study Area | Passenger Lift | Residents Parking | Roof Terrace | Air Conditioning