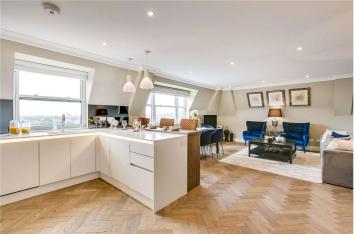

## BOYDELL COURT, ST JOHN'S WOOD, LONDON, NW8 £2,500,000 LEASEHOLD

A simply stunning 10th and 11th floor duplex penthouse apartment, with air-conditioning, offering stylish and contemporary living, further benefitting from a substantial roof-terrace with panoramic and far-reaching views across London's dramatic skyline. The development further benefits from a gated entrance, 24-hour porterage, residents' parking and is positioned only 0.4 miles away from the newly landscaped St John's Wood High Street and only 1 mile away from Regent's Park.

Principal Bedroom with Ensuite Bathroom | Two Further Bedrooms | Family Bathroom | Guest Cloakroom | Kitchen | Reception/Dining Room | Study Area | Passenger Lift | Residents Parking | Roof Terrace | Air Conditioning