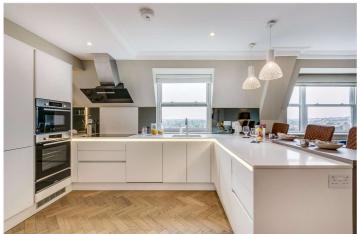

## BOYDELL COURT, ST JOHN'S WOOD, LONDON, NW8 £2,500,000 LEASEHOLD

A simply stunning 10th and 11th floor duplex penthouse apartment, with air-conditioning, offering stylish and contemporary living, further benefitting from a substantial roof-terrace with panoramic and far-reaching views across London's dramatic skyline. The development further benefits from a gated entrance, 24-hour porterage, residents' parking and is positioned only 0.4 miles away from the newly landscaped St John's Wood High Street and only 1 mile away from Regent's Park.

Principal Bedroom with Ensuite Bathroom | Two Further Bedrooms | Family Bathroom | Guest Cloakroom | Kitchen | Reception/Dining Room | Study Area | Passenger Lift | Residents Parking | Roof Terrace | Air Conditioning