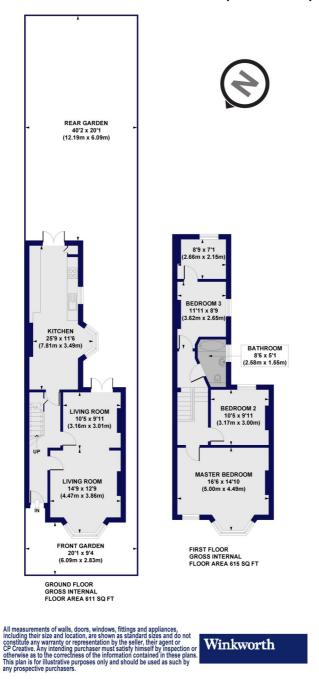

## Lausanne Road, N8 Approx. Gross Internal Floor Area 1226 sq. ft / 113.90 sq. m

This floorplan is for illustration purposes only and is not to scale. The position and size of doors, windows, appliances and other features are approximate.