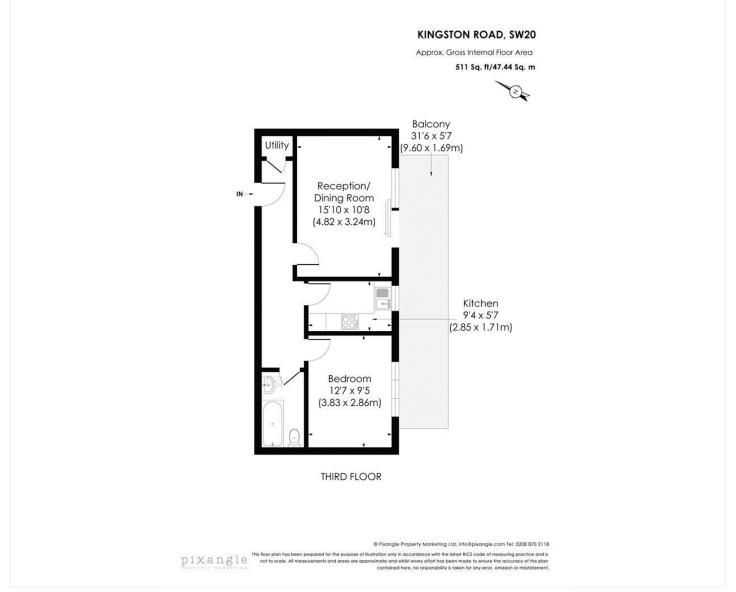

Deposit £1788.46 (5 weeks) based on marketing rent of £1550 per month. If a higher rent is agreed then the deposit will be increased proportionately.

This floorplan is for illustration purposes only and is not to scale. The position and size of doors, windows, appliances and other features are approximate.