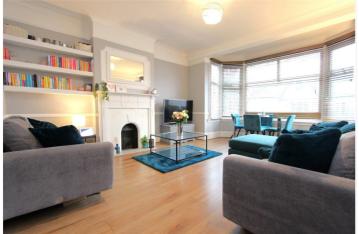

The generously sized living/dining room provides ample space for relaxing and entertaining, with large windows that flood the room with natural light. The modern four-piece bathroom suite features contemporary fixtures and a clean, elegant design. The kitchen is tastefully done and includes an electric oven, fridge freezer and washing machine. The bedroom