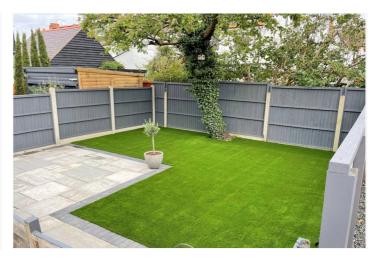

s and quaint cafes. The seafront is popular amongst all parties, from paddleboarders to afternoon strollers.

Double glazed throughout and gas central heating ensure energy efficiency.

Lounge - 17' 4" x 13' 3" (5.28m x 4.04m)

Kitchen - 9' 7" x 7' 9" (2.92m x 2.36m)

Bedroom - 14' 10" x 11' 4" (4.52m x 3.45m)

Agents Notes: 
Council Tax Band – A

Floor Area - 613 ft 2 / 57 m 2

Electricity Supply – Mains standard

Gas Supply – Mains standard

Water Supply – Mains standard

Sewerage – Mains standard

Heating – Gas central heating

Approx. Room Sizes: -

• Basic 17 Mbps

Broadband

- Superfast 162 Mbps
- Ultrafast 1800 Mbps Mobile Signal Coverage (Inside)
- EE Average
- Vodafone Average
- Three Average
- O2 Likely Satellite / Fibre Availability
- BT Yes
- Sky Yes
- Virgin No



















This floorplan is for illustration purposes only and is not to scale. The position and size of doors, windows, appliances and other features are approximate.



Leigh On Sea | 01702 470625 | leighonsea@winkworth.co.uk



Holding Deposit: 1 weeks rent

**Council Tax Band:** A

Where no figures are shown, we have been unable to ascertain the information. All figures that are shown were correct at the time of printing.



for every step...

## winkworth.co.uk