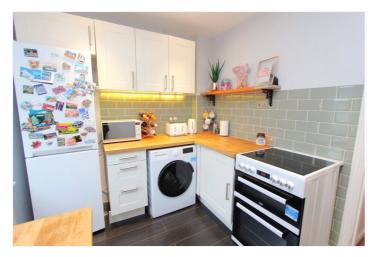

The generously sized living/dining room provides ample space for relaxing and entertaining, with large windows that flood the room with natural light. The modern four-piece bathroom suite features contemporary fixtures and a clean, elegant design. The kitchen is tastefully done and includes an electric oven, fridge freezer and washing machine. The bedroom