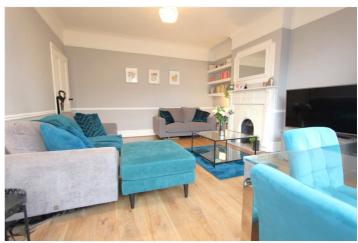

The generously sized living/dining room provides ample space for relaxing and entertaining, with large windows that flood the room with natural light. The modern four-piece bathroom suite features contemporary fixtures and a clean, elegant design. The kitchen is tastefully done and includes an electric oven, fridge freezer and washing machine. The bedroom

Double glazed throughout and gas central heating ensure energy efficiency.

Lounge - 17' 4" x 13' 3" (5.28m x 4.04m)

Kitchen - 9' 7" x 7' 9" (2.92m x 2.36m)

Bedroom - 14' 10" x 11' 4" (4.52m x 3.45m)

Agents Notes: 
Council Tax Band – A