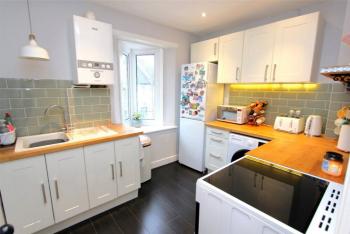

The generously sized living/dining room provides ample space for relaxing and entertaining, with large windows that flood the room with natural light. The modern four-piece bathroom suite features contemporary fixtures and a clean, elegant design. The kitchen is tastefully done and includes an electric oven, fridge freezer and washing machine. The bedroom