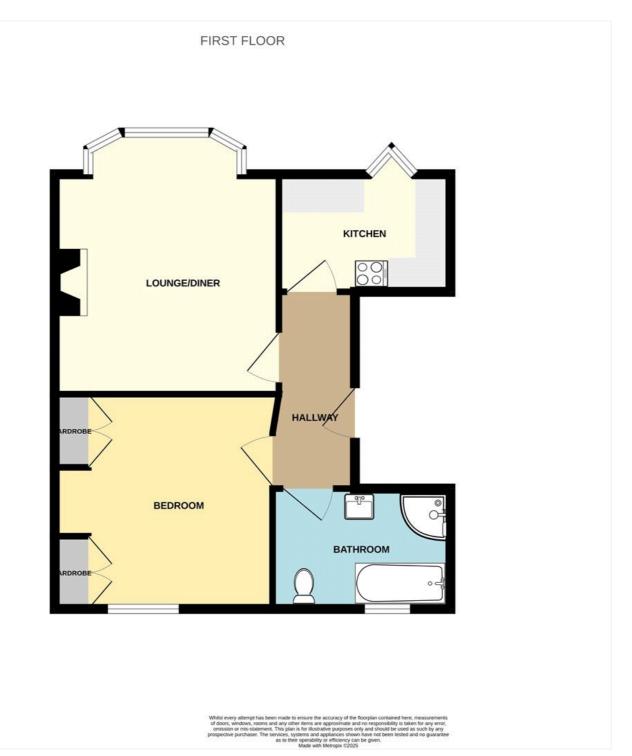

Double glazed throughout and gas central heating ensure energy efficiency.

Lounge - 17' 4" x 13' 3" (5.28m x 4.04m)

Kitchen - 9' 7" x 7' 9" (2.92m x 2.36m)

Bedroom - 14' 10" x 11' 4" (4.52m x 3.45m)

Agents Notes: 
Council Tax Band – A

Floor Area - 613 ft 2 / 57 m 2

Electricity Supply – Mains standard

Gas Supply – Mains standard

Water Supply – Mains standard

Sewerage – Mains standard

Heating – Gas central heating

Approx. Room Sizes: -

• Basic 17 Mbps

This floorplan is for illustration purposes only and is not to scale. The position and size of doors, windows, appliances and other features are approximate.

Leigh On Sea | 01702 470625 | leighonsea@winkworth.co.uk