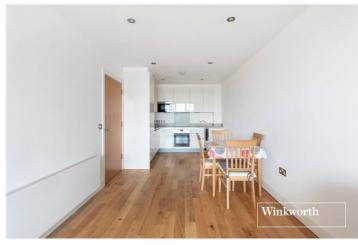

#### **DESCRIPTION:**

A one bedroom first floor apartment set in this outstanding development, designed and specified to provide open-plan living space, with emphasis on style, modernity and the optimal use of space and light. The property is located in the heart of Finchley Central, close to the underground station, as well as the many shopping amenities, cafes, restaurants and recreational parkland, such as Stephens House & Gardens. The property comprises of one bedroom, open plan living/kitchen, private balcony, shower room and lift-in-block. Further benefits include an allocated underground parking space and being offered on a chain free basis. An internal viewing is highly recommended!

### **AT A GLANCE**

- Prime location for transport & amenities
- Modern development
- Lift-in-block
- Underground allocated parking space
- Private Balcony
- Open plan living
- Offered chain free