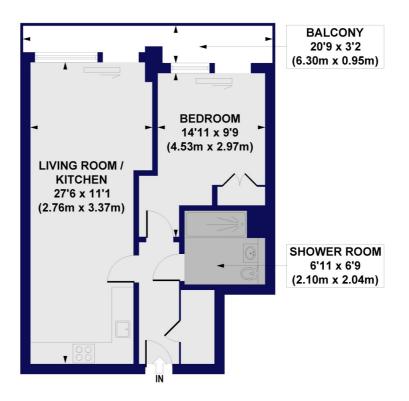

## Regents Park Road, N3 Approx. Gross Internal Floor Area 539 sq. ft / 50.12 sq. m

All measurements of walls, doors, windows, fittings and appliances, including their size and location, are shown as standard sizes and do not constitute any warranty or representation by the seller, their agent or CP Creative. Any intending purchaser must satisfy himself by inspection or otherwise as to the correctness of the information contained in these plans. This plan is for illustrative purposes only and should be used as such by any prospective purchasers.