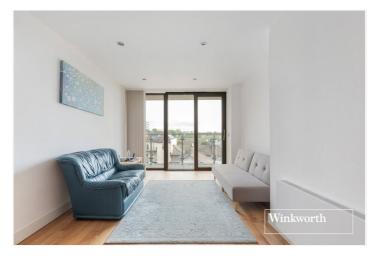

#### **DESCRIPTION:**

A one bedroom first floor apartment set in this outstanding development, designed and specified to provide open-plan living space, with emphasis on style, modernity and the optimal use of space and light. The property is located in the heart of Finchley Central, close to the underground station, as well as the many shopping amenities, cafes, restaurants and recreational parkland, such as Stephens House & Gardens. The property comprises of one bedroom, open plan living/kitchen, private balcony, shower room and lift-in-block. Further benefits include an allocated underground parking space and being offered on a chain free basis. An internal viewing is highly recommended!

### **AT A GLANCE**

- Prime location for transport & amenities
- Modern development
- Lift-in-block
- Underground allocated parking space
- Private Balcony
- Open plan living
- Offered chain free