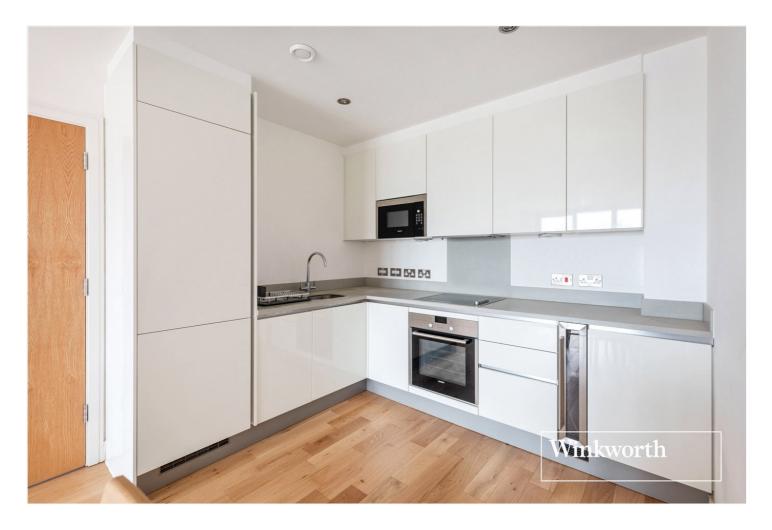

#### **DESCRIPTION:**

A one bedroom first floor apartment set in this outstanding development, designed and specified to provide open-plan living space, with emphasis on style, modernity and the optimal use of space and light. The property is located in the heart of Finchley Central, close to the underground station, as well as the many shopping amenities, cafes, restaurants and recreational parkland, such as Stephens House & Gardens. The property comprises of one bedroom, open plan living/kitchen, private balcony, shower room and lift-in-block. Further benefits include an allocated underground parking space and being offered on a chain free basis. An internal viewing is highly recommended!