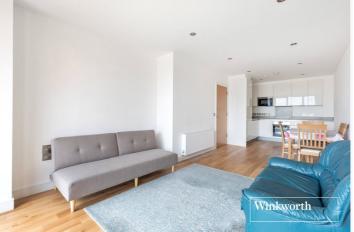

#### **DESCRIPTION:**

A one bedroom first floor apartment set in this outstanding development, designed and specified to provide open-plan living space, with emphasis on style, modernity and the optimal use of space and light. The property is located in the heart of Finchley Central, close to the underground station, as well as the many shopping amenities, cafes, restaurants and recreational parkland, such as Stephens House & Gardens. The property comprises of one bedroom, open plan living/kitchen, private balcony, shower room and lift-in-block. Further benefits include an allocated underground parking space and being offered on a chain free basis. An internal viewing is highly recommended!

### **AT A GLANCE**

- Prime location for transport & amenities
- Modern development
- Lift-in-block
- Underground allocated parking space
- Private Balcony
- Open plan living
- Offered chain free