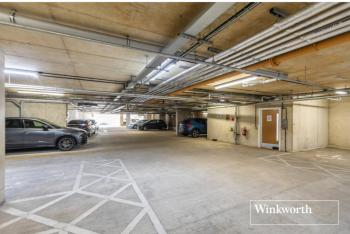

#### **DESCRIPTION:**

A one bedroom first floor apartment set in this outstanding development, designed and specified to provide open-plan living space, with emphasis on style, modernity and the optimal use of space and light. The property is located in the heart of Finchley Central, close to the underground station, as well as the many shopping amenities, cafes, restaurants and recreational parkland, such as Stephens House & Gardens. The property comprises of one bedroom, open plan living/kitchen, private balcony, shower room and lift-in-block. Further benefits include an allocated underground parking space and being offered on a chain free basis. An internal viewing is highly recommended!

### **AT A GLANCE**

- Prime location for transport & amenities
- Modern development
- Lift-in-block
- Underground allocated parking space
- Private Balcony
- Open plan living
- Offered chain free