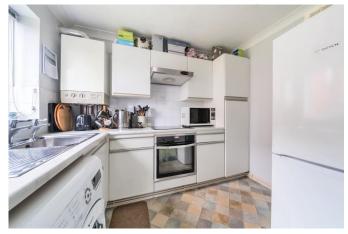

It is set within a small block of four and has a communal entrance hall. The front door leads into a lounge/diner, which has a bay window and open access into the kitchen. This has work surfaces with an inset stainless steel sink unit and electric hob, built-in oven, wall and base mounted cupboards and drawers, appliance space and plumbing for a washing machine.