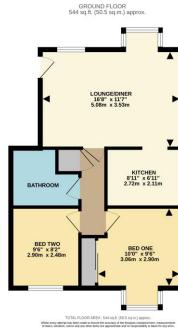

## Accommodation

Lounge/diner
Kitchen
Two bedrooms
Bathroom
Allocated parking space
Communal gardens
Gas fired radiator central heating
Leasehold – 125 years from 2019
Ground rent – £125 per annum
Service charge - £1,140 per annum

TOTAL FLOOR AREA: 544 sq. 2. (50.5 sq.m.) approx.

White every allowing hos been inside to enside the accusage of the foogistion considered here, reconsidered of discre, windown, rooms and any other idents are approximate and in respectively in side into any endough the control of the contr