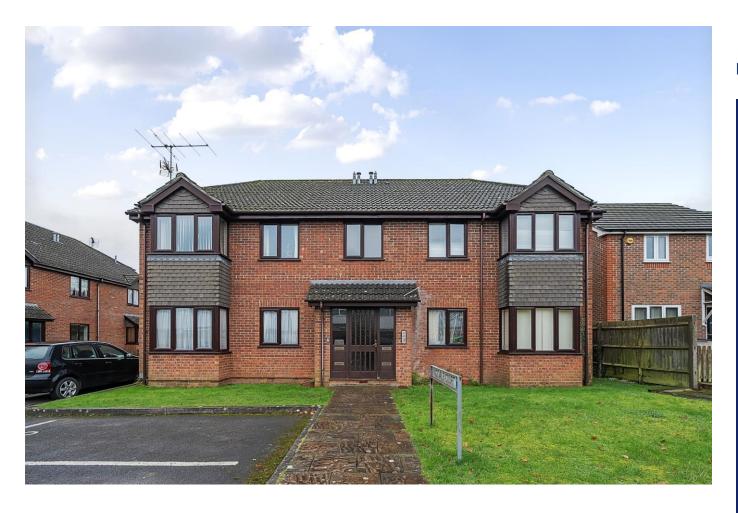

## Kingsvale Court

Pittard Road Basingstoke RG21 8UF

## **Description**

This spacious two bedroom ground floor apartment is conveniently situated close to Basingstoke's town centre and mainline railway station (45 minutes into London Waterloo). It is also a short walk from local shops and schools.

It is set within a small block of four and has a communal entrance hall. The front door leads into a lounge/diner, which has a bay window and open access into the kitchen. This has work surfaces with an inset stainless steel sink unit and electric hob, built-in oven, wall and base mounted cupboards and drawers, appliance space and plumbing for a washing machine.

There is an internal hallway with access to the two bedrooms at the rear, with the main bedroom having a triple width built-in wardrobe. The bathroom has a bath with a shower over.

Externally, there is one allocated parking space and on street parking. There are also communal gardens.