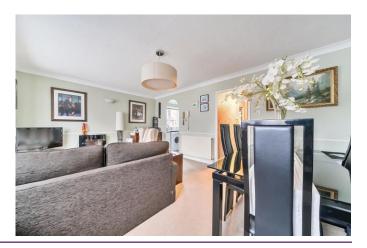

It is set within a small block of four and has a communal entrance hall. The front door leads into a lounge/diner, which has a bay window and open access into the kitchen. This has work surfaces with an inset stainless steel sink unit and electric hob, built-in oven, wall and base mounted cupboards and drawers, appliance space and plumbing for a washing machine.