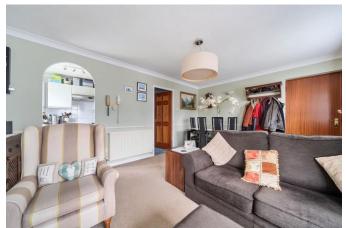

It is set within a small block of four and has a communal entrance hall. The front door leads into a lounge/diner, which has a bay window and open access into the kitchen. This has work surfaces with an inset stainless steel sink unit and electric hob, built-in oven, wall and base mounted cupboards and drawers, appliance space and plumbing for a washing machine.

There is an internal hallway with access to the two bedrooms at the rear, with the main bedroom having a triple width built-in wardrobe. The bathroom has a bath with a shower over.

Externally, there is one allocated parking space and on street parking. There are also communal gardens.