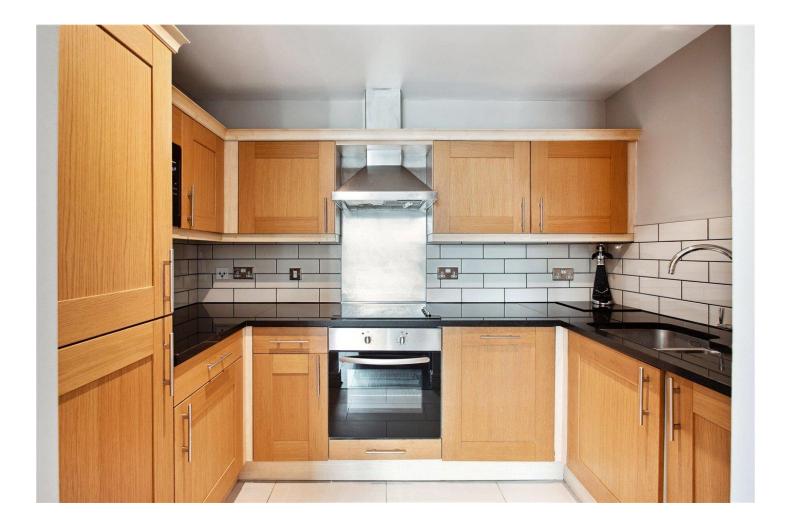

#### **DESCRIPTION:**

This stunning two-bedroom apartment, located just moments from the iconic Tower Bridge, offers a perfect blend of modern living and exceptional convenience. Situated on the first floor, this 838 sqft property boasts a spacious layout with two generously sized bedrooms, including an en-suite bathroom for added comfort and privacy.

The property is finished to a high standard, featuring a sleek and modern design throughout. Its South-West aspect ensures an abundance of natural light, creating a bright and inviting living space. The apartment is further enhanced by the services of a porter/concierge.