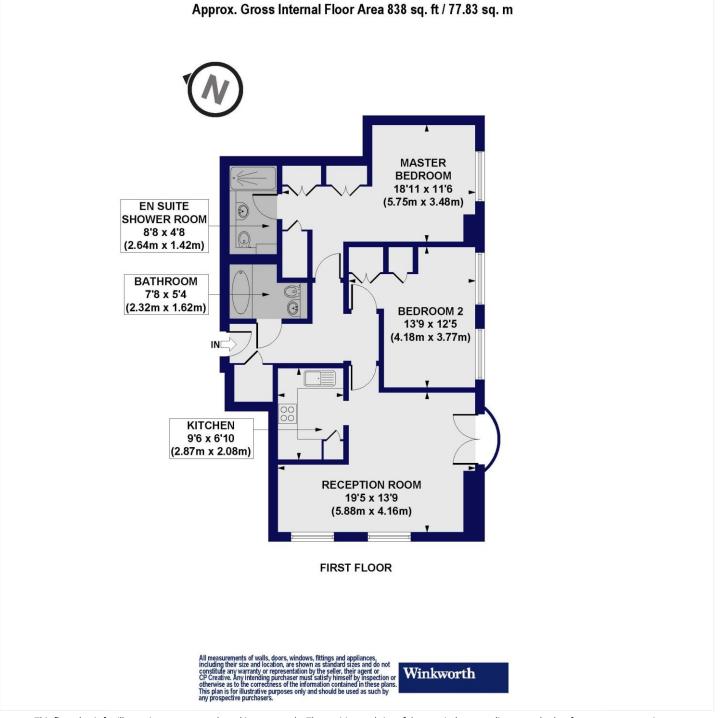

# Winkworth

See things differently

Londinium Tower, Mansell Street, E1

This floorplan is for illustration purposes only and is not to scale. The position and size of doors, windows, appliances and other features are approximate.