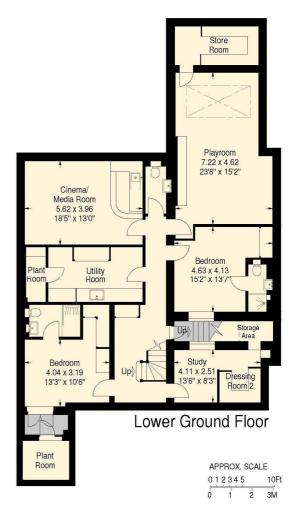

## Ordnance Hill, St John's Wood NW8

Approximate Gross Internal Area: House - 380.2 sq.mts. / 4092 sq.ft. (including plant room and reduced height area, below 1.5m - denoted with dashed line) Studio/Store Room - 18.7 sq.mts. / 202 sq.ft. Total - 398.9 sq.mts. / 4294 sq.ft.

## Second Floor

First Floor

Floor Plans produced by **Proplan**01491 842925

All measurements and figures are taken in accordance with RICS guidelines. This plan is for guidance only and must not be relied upon as a statement of fact.