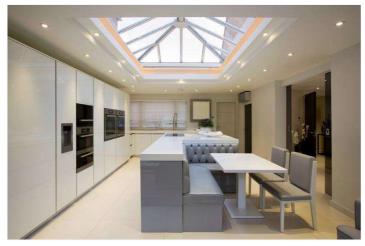

## ORDNANCE HILL, LONDON, NW8 £4,615 PER WEEK UNFURNISHED

A unique low built contemporary semi-detached home (4,294 sq. ft./398.9 sq. m.) located on the favoured east side of St John's Wood. The property has recently undergone a major refurbishment programme creating what is arguably one of the finest houses of its kind to come to market in St John's Wood in recent years. The house features well planned accommodation including an impressive kitchen breakfast room overlooking and leading onto a 63ft secluded rear garden, cinema/media room and children's play room. Further benefits include staff accommodation and secure off street parking behind automated gates. Ordnance Hill is ideally situated for all the amenities and transport facilities of St John's Wood including St John's Wood underground station

Principal Bedroom with Dressing Room & En Suite Bathroom | Second Bedroom With En Suite Bathroom | Two Further Bedrooms With Shower Rooms | Double Bedroom | Reception Room/Dining Area | Fully Fitted Kitchen/Breakfast/Family Room | TV Room | Cinema/Media Room | Playroom | Study/Second Dressing Room | Two Guest Cloakrooms | Terrace | Garden | Parking | Studio/Gym | Store Room