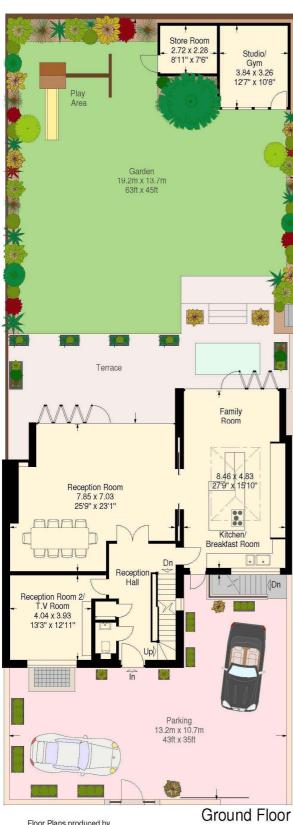

## Ordnance Hill, St John's Wood NW8

Approximate Gross Internal Area: House - 380.2 sq.mts. / 4092 sq.ft. (including plant room and reduced height area, below 1.5m - denoted with dashed line) Studio/Store Room - 18.7 sq.mts. / 202 sq.ft. Total - 398.9 sq.mts. / 4294 sq.ft.

## Second Floor

First Floor

Floor Plans produced by **Proplan**01491 842925

All measurements and figures are taken in accordance with RICS guidelines. This plan is for guidance only and must not be relied upon as a statement of fact.