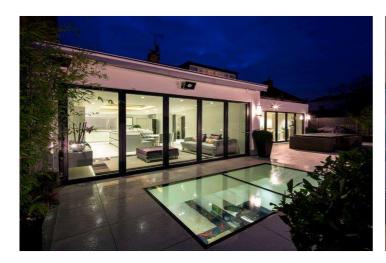

## ORDNANCE HILL, LONDON, NW8 £4,615 PER WEEK UNFURNISHED

A unique low built contemporary semi-detached home (4,294 sq. ft./398.9 sq. m.) located on the favoured east side of St John's Wood. The property has recently undergone a major refurbishment programme creating what is arguably one of the finest houses of its kind to come to market in St John's Wood in recent years. The house features well planned accommodation including an impressive kitchen breakfast room overlooking and leading onto a 63ft secluded rear garden, cinema/media room and children's play room. Further benefits include staff accommodation and secure off street parking behind automated gates. Ordnance Hill is ideally situated for all the amenities and transport facilities of St John's Wood including St John's Wood underground station