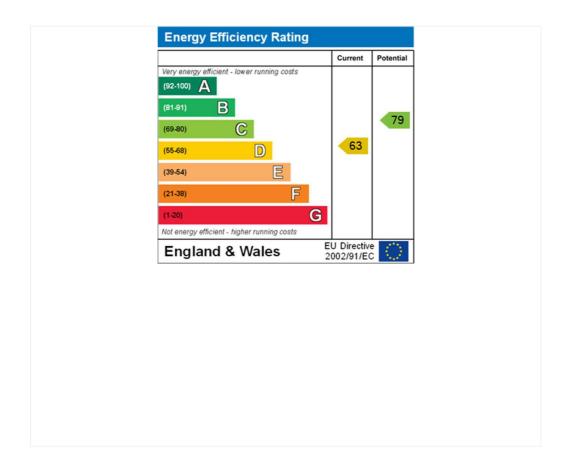

ooms | Double Bedroom | Reception Room/Dining Area | Fully Fitted Kitchen/Breakfast/Family Room | TV Room | Cinema/Media Room | Playroom | Study/Second Dressing Room | Two Guest Cloakrooms | Terrace | Garden | Parking | Studio/Gym | Store Room



for every step...











## Ordnance Hill, St John's Wood NW8

Approximate Gross Internal Area: House - 380.2 sq.mts. / 4092 sq.ft. (including plant room and reduced height area, below 1.5m - denoted with dashed line) Studio/Store Room - 18.7 sq.mts. / 202 sq.ft. Total - 398.9 sq.mts. / 4294 sq.ft.





## Second Floor



First Floor





Floor Plans produced by **Proplan**01491 842925

All measurements and figures are taken in accordance with RICS guidelines. This plan is for guidance only and must not be relied upon as a statement of fact.



Tenancy Deposit: £27,690.00

**Holding Deposit:** 1 weeks rent where the rent is up to £100,000 per annum, 2 weeks rent where the rent is over £100,000 per annum.

Council Tax Band: H

Where no figures are shown, we have been unable to ascertain the information. All figures that are shown were correct at the time of printing.

Where no figures are shown, we have been unable to ascertain the information. All figures that are shown were correct at the time of printing.

These particulars are not an offer or contract, nor part of one. You should not rely on statements by Winkworth in the particulars or by word of mouth or in writing "information" as being factually accurate about the property, its condition or its value. Winkworth does not have any authority to make any representations abou