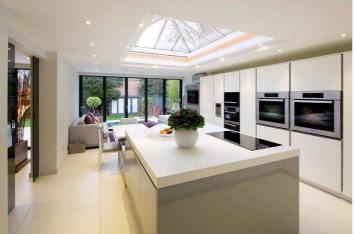

## ORDNANCE HILL, LONDON, NW8 £4,615 PER WEEK UNFURNISHED

A unique low built contemporary semi-detached home (4,294 sq. ft./398.9 sq. m.) located on the favoured east side of St John's Wood. The property has recently undergone a major refurbishment programme creating what is arguably one of the finest houses of its kind to come to market in St John's Wood in recent years. The house features well planned accommodation including an impressive kitchen breakfast room overlooking and leading onto a 63ft secluded rear garden, cinema/media room and children's play room. Further benefits include staff accommodation and secure off street parking behind automated gates. Ordnance Hill is ideally situated for all the amenities and transport facilities of St John's Wood including St John's Wood underground station

Principal Bedroom with Dressing Room & En Suite Bathroom | Second Bedroom With En Suite Bathroom | Two Further Bedrooms With Shower Rooms | Double Bedroom | Reception Room/Dining Area | Fully Fitted Kitchen/Breakfast/Family Room | TV Room | Cinema/Media Room | Playroom | Study/Second Dressing Room | Two Guest Cloakrooms | Terrace | Garden | Parking | Studio/Gym | Store Room