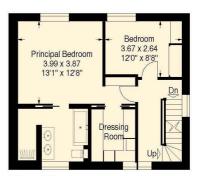

## Ordnance Hill, St John's Wood NW8

Approximate Gross Internal Area: House - 380.2 sq.mts. / 4092 sq.ft. (including plant room and reduced height area, below 1.5m - denoted with dashed line) Studio/Store Room - 18.7 sq.mts. / 202 sq.ft. Total - 398.9 sq.mts. / 4294 sq.ft.

## Second Floor

First Floor

Floor Plans produced by **Proplan**01491 842925

All measurements and figures are taken in accordance with RICS guidelines. This plan is for guidance only and must not be relied upon as a statement of fact.