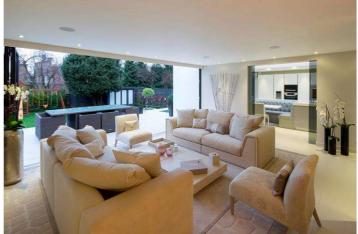

## ORDNANCE HILL, LONDON, NW8 £4,615 PER WEEK UNFURNISHED

A unique low built contemporary semi-detached home (4,294 sq. ft./398.9 sq. m.) located on the favoured east side of St John's Wood. The property has recently undergone a major refurbishment programme creating what is arguably one of the finest houses of its kind to come to market in St John's Wood in recent years. The house features well planned accommodation including an impressive kitchen breakfast room overlooking and leading onto a 63ft secluded rear garden, cinema/media room and children's play room. Further benefits include staff accommodation and secure off street parking behind automated gates. Ordnance Hill is ideally situated for all the amenities and transport facilities of St John's Wood including St John's Wood underground station

Principal Bedroom with Dressing Room & En Suite Bathroom | Second Bedroom With En Suite Bathroom | Two Further Bedrooms With Shower Rooms | Double Bedroom | Reception Room/Dining Area | Fully Fitted Kitchen/Breakfast/Family Room | TV Room | Cinema/Media Room | Playroom | Study/Second Dressing Room | Two Guest Cloakrooms | Terrace | Garden | Parking | Studio/Gym | Store Room