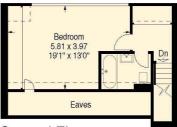

## Ordnance Hill, St John's Wood NW8

Approximate Gross Internal Area: House - 380.2 sq.mts. / 4092 sq.ft. (including plant room and reduced height area, below 1.5m - denoted with dashed line) Studio/Store Room - 18.7 sq.mts. / 202 sq.ft. Total - 398.9 sq.mts. / 4294 sq.ft.

## Second Floor

First Floor

Floor Plans produced by **Proplan**01491 842925

All measurements and figures are taken in accordance with RICS guidelines. This plan is for guidance only and must not be relied upon as a statement of fact.