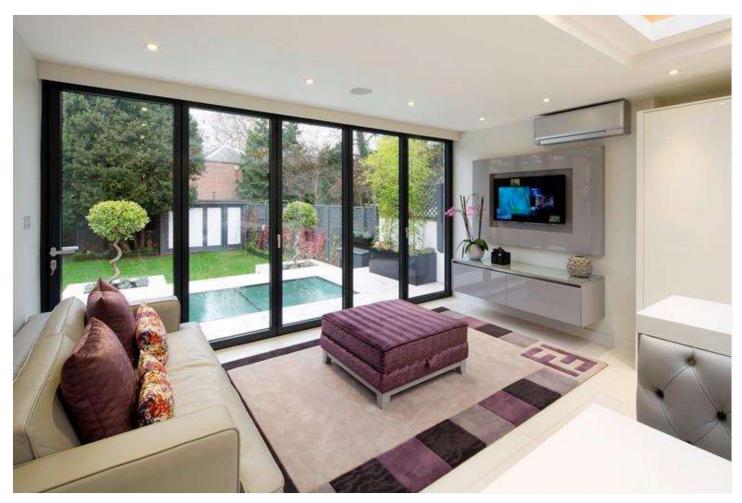

## ORDNANCE HILL, LONDON, NW8 £4,615 PER WEEK UNFURNISHED

A unique low built contemporary semi-detached home (4,294 sq. ft./398.9 sq. m.) located on the favoured east side of St John's Wood. The property has recently undergone a major refurbishment programme creating what is arguably one of the finest houses of its kind to come to market in St John's Wood in recent years. The house features well planned accommodation including an impressive kitchen breakfast room overlooking and leading onto a 63ft secluded rear garden, cinema/media room and children's play room. Further benefits include staff accommodation and secure off street parking behind automated gates. Ordnance Hill is ideally situated for all the amenities and transport facilities of St John's Wood including St John's Wood underground station

Principal Bedroom with Dressing Room & En Suite Bathroom | Second Bedroom With En Suite Bathroom | Two Further Bedrooms With Shower Rooms | Double Bedroom | Reception Room/Dining Area | Fully Fitted Kitchen/Breakfast/Family Room | TV Room | Cinema/Media Room | Playroom | Study/Second Dressing Room | Two Guest Cloakrooms | Terrace | Garden | Parking | Studio/Gym | Store Room