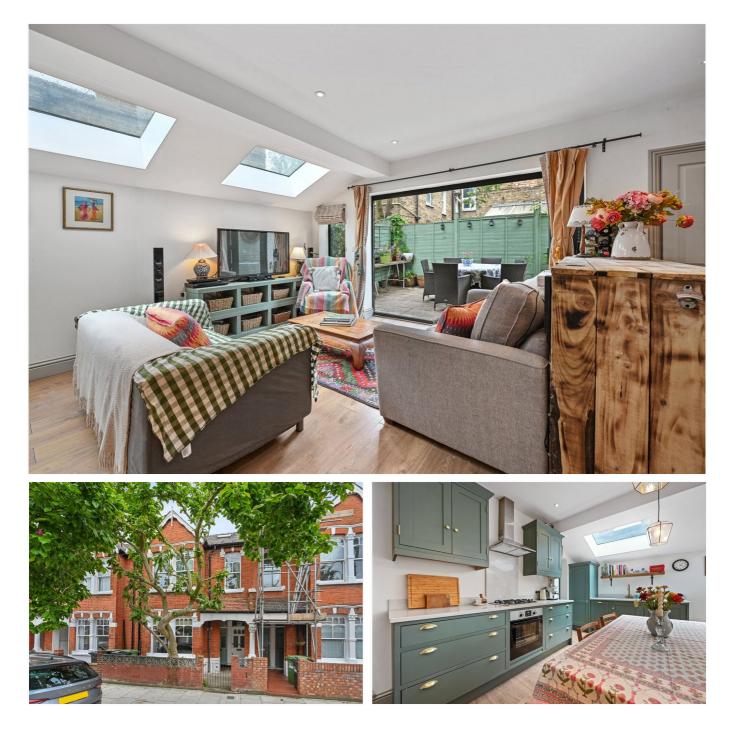

## Ormiston Grove, Shepherd's Bush, W12

£725,000 Leasehold

A fabulous two bedroom, two bathroom Edwardian maisonette with private garden.

Reception Room | Open Plan Kitchen | 2 Bedrooms | En Suite Shower Room | Bathroom | Courtyard | Garden | 859 Sq Ft / 80 Sq M | Council Tax Band D | EPC Rating Band C

## DESCRIPTION

Offered in superb condition throughout mixing both traditional and contemporary styles, the property benefits from accommodation comprising entrance hall, two double bedrooms, one with en suite shower room, bathroom and extended open plan kitchen/reception room with bi-fold doors leading to a private garden.