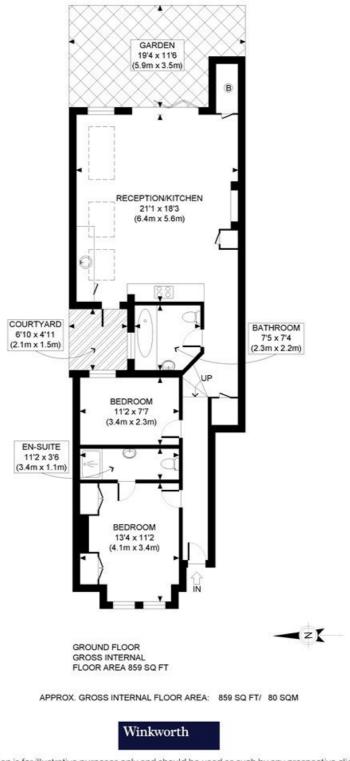

## Ormiston Grove, Shepherd's Bush, W12

£725,000 Leasehold

A fabulous two bedroom, two bathroom Edwardian maisonette with private garden.

Reception Room | Open Plan Kitchen | 2 Bedrooms | En Suite Shower Room | Bathroom | Courtyard | Garden | 859 Sq Ft / 80 Sq M | Council Tax Band D | EPC Rating Band C

## DESCRIPTION

Offered in superb condition throughout mixing both traditional and contemporary styles, the property benefits from accommodation comprising entrance hall, two double bedrooms, one with en suite shower room, bathroom and extended open plan kitchen/reception room with bi-fold doors leading to a private garden.

LOCAL AUTHORITY Hammersmith & Fulham

**TENURE** Leasehold.

PRICE: £725,000 Leasehold

This plan is for illustrative purposes only and should be used as such by any prospective client. Whilst every attempt has been made to ensure the accuracy of the Floor Plan contained here, measurements of the doors, windows, rooms and any other items are approximate and no responsibility is taken for any errors, omissions, or misstatement. The services, systems and appliances shown have not been tested and no guarantee as to the operability or efficiency can be given.

PROPERTY PHOT PLANS

The displayed square footage is taken from the floor plans with measurements created using the Royal Institute of Chartered Surveyors' Code of Practice for Measuring. These measurements are approximate and included for illustrative purposes only. Winkworth does not make any representation as to the accuracy of these measurements and you should seek to verify them for yourself. Winkworth accept no liability for any loss you may suffer if you rely on these measurements.