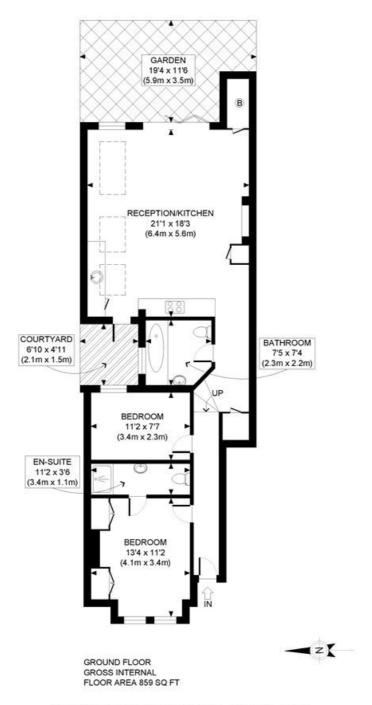

### LOCAL AUTHORITY Hammersmith & Fulham

**TENURE** Leasehold.

PRICE: £700,000 Leasehold

APPROX. GROSS INTERNAL FLOOR AREA: 859 SQ FT/ 80 SQM

## Winkworth

This plan is for illustrative purposes only and should be used as such by any prospective client.

Whilst every attempt has been made to ensure the accuracy of the Floor Plan contained here, measurements of the doors, windows, rooms and any other items are approximate and no responsibility is taken for any errors, omissions, or misstatement.

The services, systems and appliances shown have not been tested and no guarantee as to the operability or efficiency can be given.

PROPERTY PHOT PLANS

The displayed square footage is taken from the floor plans with measurements created using the Royal Institute of Chartered Surveyors' Code of Practice for Measuring. These measurements are approximate and included for illustrative purposes only. Winkworth does not make any representation as to the accuracy of these measurements and you should seek to verify them for yourself. Winkworth accept no liability for any loss you may suffer if you rely on these measurements.