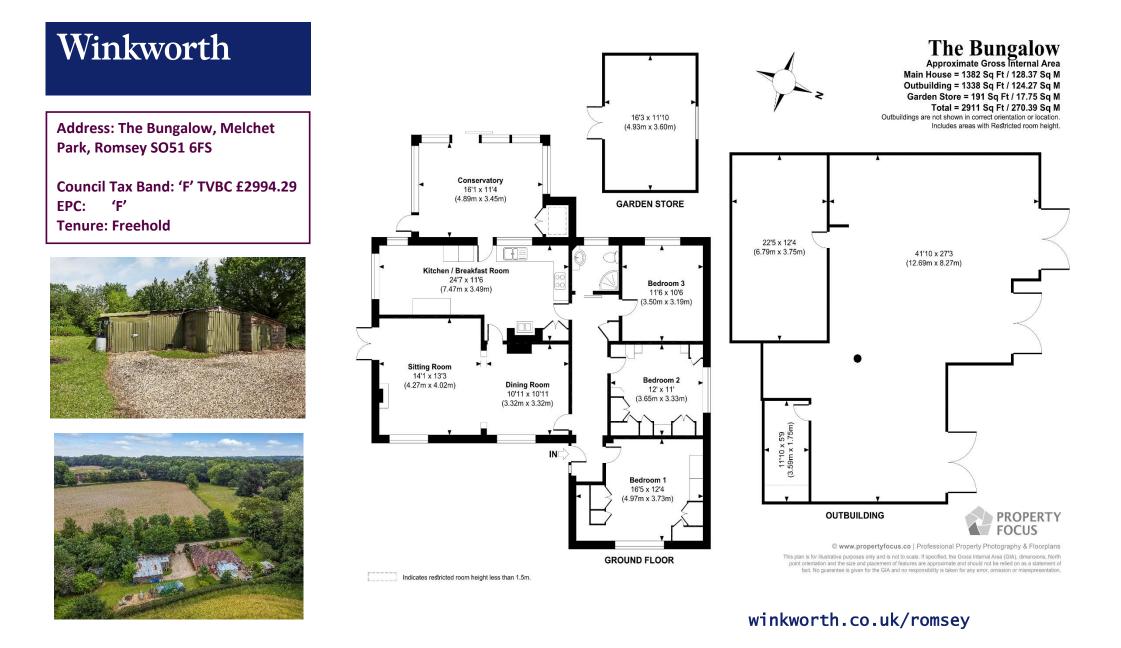

Be prepared to be wowed by the location of this lovely property which offers views from every angle over the beautiful surrounding countryside, a truly unrivalled position making this a real gem and the perfect country idyll. Formerly a pig farm the property has been in the same ownership for 65 years, a testament to the property and its location. The detached bungalow offers three bedrooms, one bathroom, a lovely sitting room that leads through to the dining room, kitchen/breakfast room and conservatory. Within the grounds of circa 2.5 acres are outbuildings formerly connected to the pig farm and a garage. The extensive grounds of The Bungalow cannot fail to impress, with the addition of a beautiful pond the grounds provide a wonderful haven for wildlife, the garden offers a lot of potential for those requiring land or for those amongst us who have green fingers! There is also an abundance of parking at the property.

- Superfast broadband available
- Council Tax band 'F' £2994.29 pa
- Utilities: Septic tank and Oil fired central heating