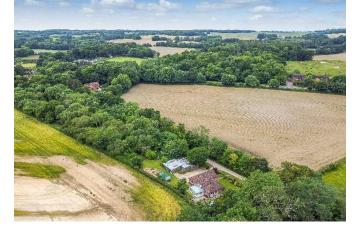

## THREE BEDROOM BUNGALOW WITH STUNNING VIEWS SET IN 2.5 ACRES

The Bungalow, Melchet Park is conveniently situated in Sherfield English. Sherfield English is located about 5 miles north-west of Romsey and provides a range of amenities which include a village hall, public house, recreation ground and garage. There is also a local village shop and Post Office. Easy access to the A27 provides links to Romsey and beyond to Southampton and to the north through Whiteparish via the A36 to Salisbury (about 11 miles distance). Horse riding, fishing and clay pigeon shooting are some of the immediate recreational facilities, whilst more widespread facilities can be found in Romsey, which provides an excellent range of amenities for everyday needs. Primary schools are in Awbridge and Whiteparish and there are school buses for Romsey and the Salisbury Grammar Schools.

Be prepared to be wowed by the location of this lovely property which offers views from every angle over the beautiful surrounding countryside, a truly unrivalled position making this a real gem and the perfect country idyll. Formerly a pig farm the property has been in the same ownership for 65 years, a testament to the property and its location. The detached bungalow offers three bedrooms, one bathroom, a lovely sitting room that leads through to the dining room, kitchen/breakfast room and conservatory. Within the grounds of circa 2.5 acres are outbuildings formerly connected to the pig farm and a garage. The extensive grounds of The Bungalow cannot fail to impress, with the addition of a beautiful pond the grounds provide a wonderful haven for wildlife, the garden offers a lot of potential for those requiring land or for those amongst us who have green fingers! There is also an abundance of parking at the property.