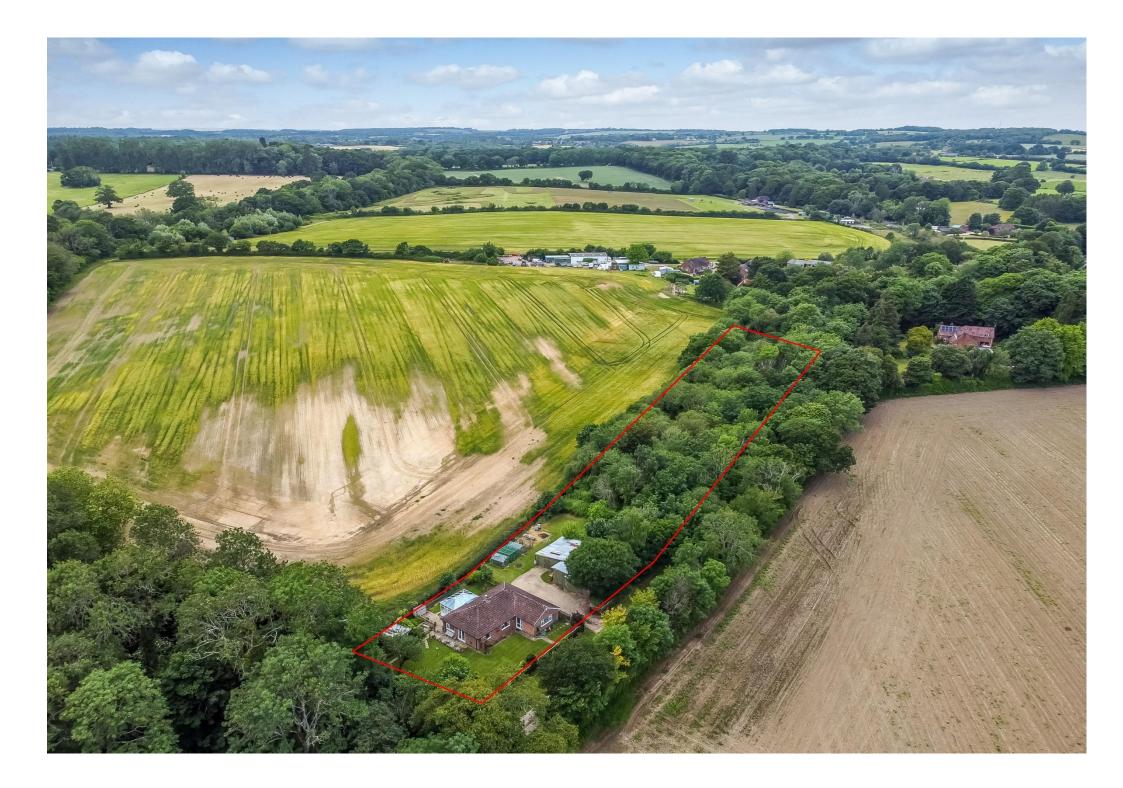

Be prepared to be wowed by the location of this lovely property which offers views from every angle over the beautiful surrounding countryside, a truly unrivalled position making this a real gem and the perfect country idyll. Formerly a pig farm the property has been in the same ownership for 65 years, a testament to the property and its location. The detached bungalow offers three bedrooms, one bathroom, a lovely sitting room that leads through to the dining room, kitchen/breakfast room and conservatory. Within the grounds of circa 2.5 acres are outbuildings formerly connected to the pig farm and a garage. The extensive grounds of The Bungalow cannot fail to impress, with the addition of a beautiful pond the grounds provide a wonderful haven for wildlife, the garden offers a lot of potential for those requiring land or for those amongst us who have green fingers! There is also an abundance of parking at the property.