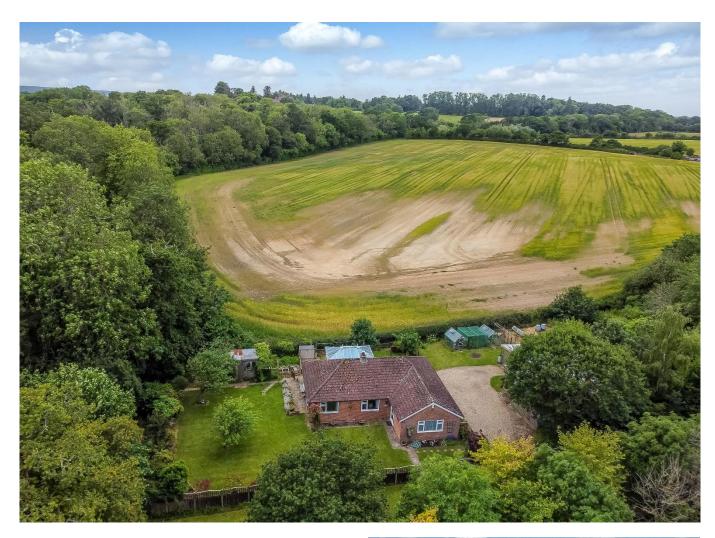

## THREE BEDROOM BUNGALOW WITH STUNNING VIEWS SET IN 2.5 ACRES

The Bungalow, Melchet Park is conveniently situated in Sherfield English. Sherfield English is located about 5 miles north-west of Romsey and provides a range of amenities which include a village hall, public house, recreation ground and garage. There is also a local village shop and Post Office. Easy access to the A27 provides links to Romsey and beyond to Southampton and to the north through Whiteparish via the A36 to Salisbury (about 11 miles distance). Horse riding, fishing and clay pigeon shooting are some of the immediate recreational facilities, whilst more widespread facilities can be found in Romsey, which provides an excellent range of amenities for everyday needs. Primary schools are in Awbridge and Whiteparish and there are school buses for Romsey and the Salisbury Grammar Schools.

Be prepared to be wowed by the location of this lovely property which offers views from every angle over the beautiful surrounding countryside, a truly unrivalled position making this a real gem and the perfect country idyll. Formerly a pig farm the property has been in the same ownership for 65 years, a testament to the property and its location. The detached bungalow offers three bedrooms, one bathroom, a lovely sitting room that leads through to the dining room, kitchen/breakfast room and conservatory. Within the grounds of circa 2.5 acres are outbuildings formerly connected to the pig farm and a garage. The extensive grounds of The Bungalow cannot fail to impress, with the addition of a beautiful pond the grounds provide a wonderful haven for wildlife, the garden offers a lot of potential for those requiring land or for those amongst us who have green fingers! There is also an abundance of parking at the property.