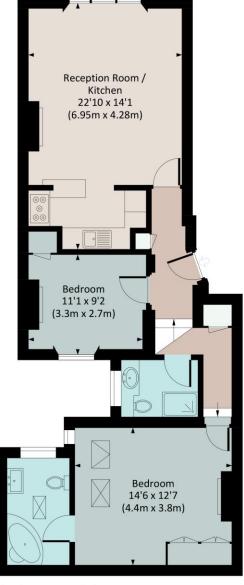

## CLANRICARDE GARDENS, W2

Approximate Gross Internal Area 73.4 sq m / 790 sq ft

**GROUND FLOOR** 

All measurements have been made in accordance with RICS code of Measuring Practice which are approximate only and only for illustrative purposes. For the avoidance of doubt, Dowling Jones Design shall not be liable for any reliance on these measurements. © 2020 www.dowlingjones.com 020 7610 9933

This floorplan is for illustration purposes only and is not to scale. The position and size of doors, windows, appliances and other features are approximate.

Notting Hill | 0207 727 3227 | nottinghill@winkworth.co.uk