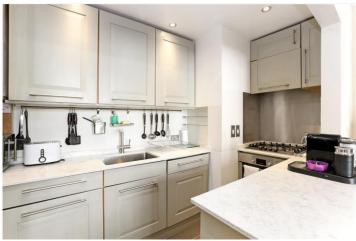

## **DESCRIPTION:**

A very spacious and elegant, 2 double bedroom 2 bathroom flat, set on the raised ground floor of this impressive period building, with wonderful entertaining space and features such as heigh ceilings, original cornicing, parquet flooring, shutters and fireplaces. The property comprises - Entrance Hall, living room with semi open plan fully fitted kitchen - very spacious master bedroom to the back of the building with fantastic built-in storage and en suite bathroom - Second double bedroom and guest walk in shower room - Available furnished.