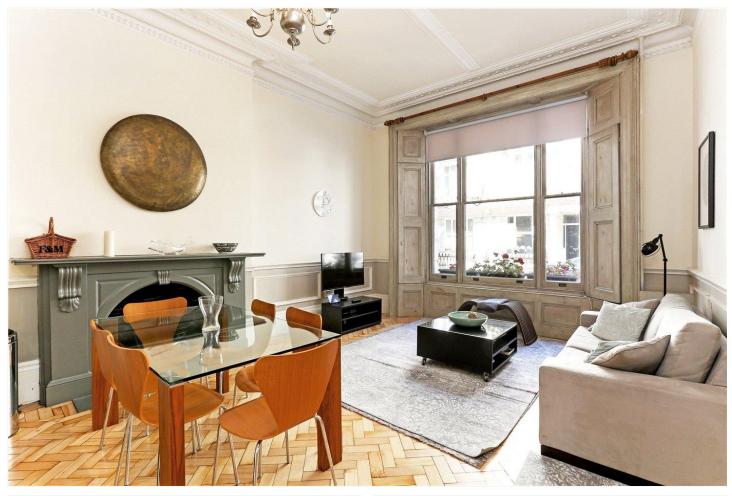

## **DESCRIPTION:**

A very spacious and elegant, 2 double bedroom 2 bathroom flat, set on the raised ground floor of this impressive period building, with wonderful entertaining space and features such as heigh ceilings, original cornicing, parquet flooring, shutters and fireplaces. The property comprises - Entrance Hall, living room with semi open plan fully fitted kitchen - very spacious master bedroom to the back of the building with fantastic built-in storage and en suite bathroom - Second double bedroom and guest walk in shower room - Available furnished.