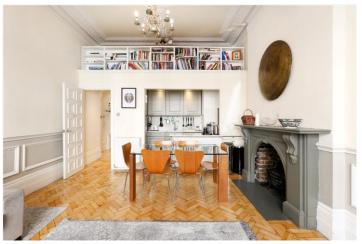

## **DESCRIPTION:**

A very spacious and elegant, 2 double bedroom 2 bathroom flat, set on the raised ground floor of this impressive period building, with wonderful entertaining space and features such as heigh ceilings, original cornicing, parquet flooring, shutters and fireplaces. The property comprises - Entrance Hall, living room with semi open plan fully fitted kitchen - very spacious master bedroom to the back of the building with fantastic built-in storage and en suite bathroom - Second double bedroom and guest walk in shower room - Available furnished.