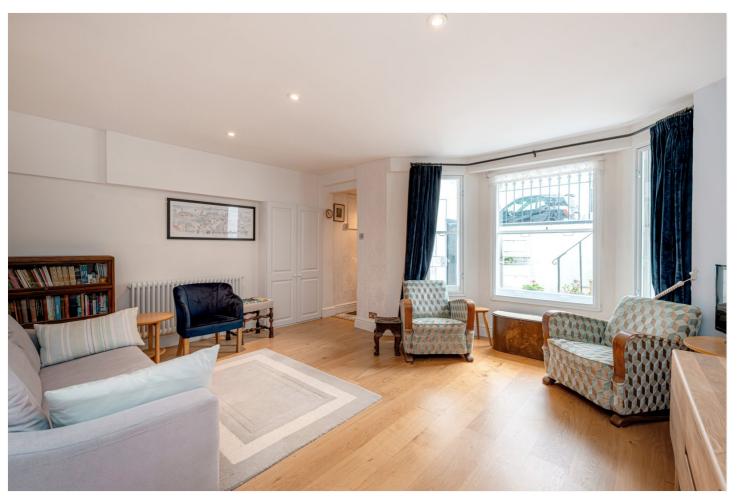

## **DESCRIPTION:**

The vendor has spared no expense in the renovation of this flat, incorporating classic and modern design alike as well as restoring and enhancing its original features. The property comprises a well-planned double bedroom with built-in storage, a spacious south-facing reception room with a bay window, which leads through to the dining area and high quality fully fitted kitchen and into the stunning private raised garden.

## **AT A GLANCE**

- One Bedroom Flat
- Beautifully Designed
- Stunning Garden
- Fantastic Location
- Own Entrance
- Large bay Front Window
- Great Storage Throughout
- Long Lease
- EPC Rating C