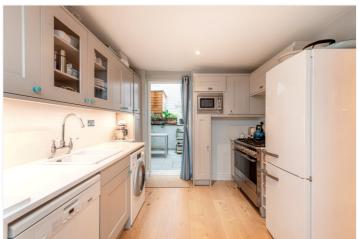

## **DESCRIPTION:**

The vendor has spared no expense in the renovation of this flat, incorporating classic and modern design alike as well as restoring and enhancing its original features. The property comprises a well-planned double bedroom with built-in storage, a spacious south-facing reception room with a bay window, which leads through to the dining area and high quality fully fitted kitchen and into the stunning private raised garden.