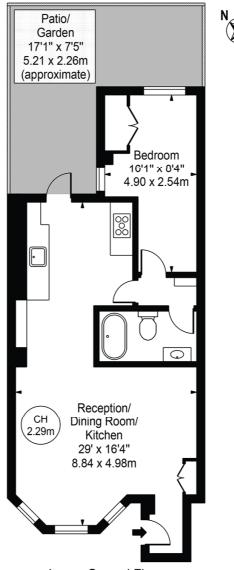

## **Chesterton Road**

Approx. Gross Internal Area 572 Sq Ft - 53.14 Sq M

Lower Ground Floor

For Illustration Purposes Only - Not To Scale

This floor plan should be used as a general outline for guidance only and does not constitute in whole or in part an offer or contract.

Any intending purchaser or lessee should satisfy themselves by inspection, searches, enquiries and full survey as to the correctness of each statement. Any areas, measurements or distances quoted are approximate and should not be used to value a property or be the basis of any sale or let.

Copyright Morriarti Photography & Design LTD

This floorplan is for illustration purposes only and is not to scale. The position and size of doors, windows, appliances and other features are approximate.