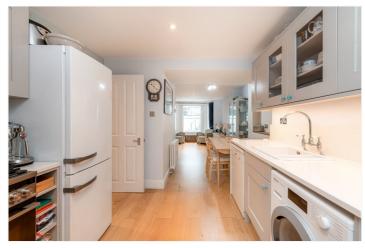

## **DESCRIPTION:**

The vendor has spared no expense in the renovation of this flat, incorporating classic and modern design alike as well as restoring and enhancing its original features. The property comprises a well-planned double bedroom with built-in storage, a spacious south-facing reception room with a bay window, which leads through to the dining area and high quality fully fitted kitchen and into the stunning private raised garden.