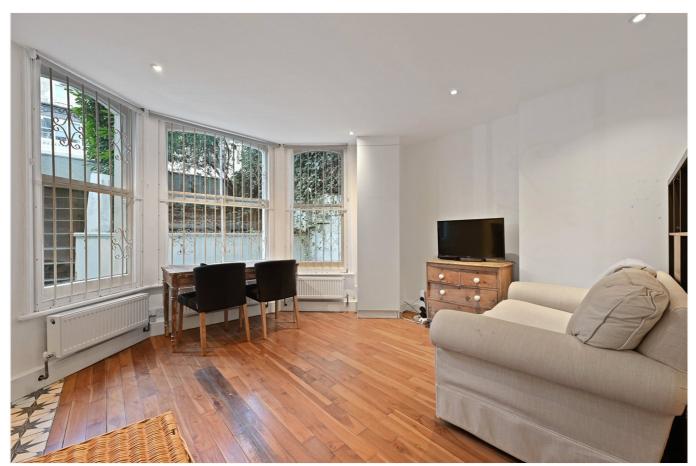

Sinclair Road, Brook Green, W14 £325,000 Leasehold

A charming studio flat on the lower ground floor of a Victorian townhouse.

Studio Room | Kitchen | Bathroom | 324 Sq Ft / 30 Sq M | Council Tax Band B | EPC Rating Band D

#### **DESCRIPTION**

Well presented throughout, the property offers accommodation comprising studio room with open plan kitchen and bathroom. An ideal first time buy.

Lease:- Expires 23 June 2174 (149 years remaining)