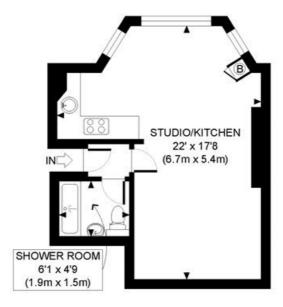

# **TENURE**

Leasehold 149 years 4 months.

PRICE: £325,000 Leasehold

LOWER GROUND FLOOR GROSS INTERNAL FLOOR AREA 324 SQ FT

APPROX. GROSS INTERNAL FLOOR AREA: 324 SQ FT/ 30 SQM

SINCLAIR ROAD, W14

### Winkworth

This plan is for illustrative purposes only and should be used as such by any prospective client.

Whilst every attempt has been made to ensure the accuracy of the Floor Plan contained here, measurements of the doors, windows, rooms and any other items are approximate and no responsibility is taken for any errors, omissions, or misstatement.