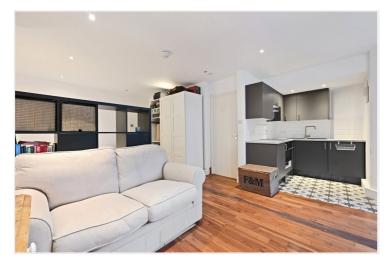

Sinclair Road, Brook Green, W14 £325,000 Leasehold

A charming studio flat on the lower ground floor of a Victorian townhouse.

Studio Room | Kitchen | Bathroom | 324 Sq Ft / 30 Sq M | Council Tax Band B | EPC Rating Band D

#### **DESCRIPTION**

Well presented throughout, the property offers accommodation comprising studio room with open plan kitchen and bathroom. An ideal first time buy.

Lease:- Expires 23 June 2174 (149 years remaining)