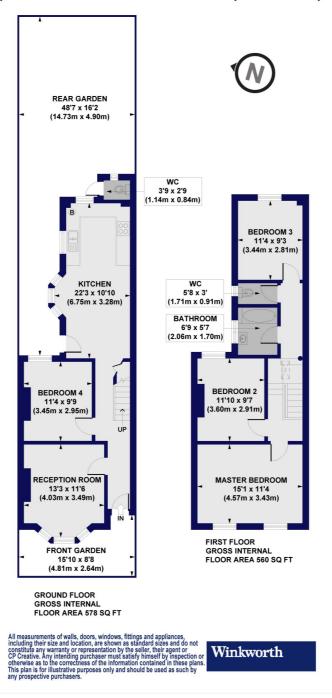

## Winkworth

Trehurst Street, E5
Approx. Gross Internal Floor Area 1139 sq. ft / 105.80 sq. m

This floorplan is for illustration purposes only and is not to scale. The position and size of doors, windows, appliances and other features are approximate.