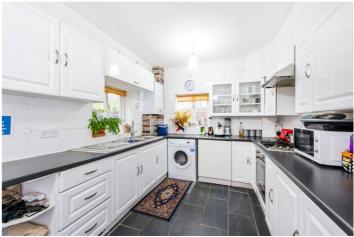

## **DESCRIPTION:**

This 4-bedroom terraced period house boasting approximately 1139 sq ft of living space on a quiet street in E5. Stepping through the front door, you are greeted by a generously sized reception room on the ground floor, a large eat-in kitchen perfect for entertaining, also complemented by a convenient guest WC. Also accessible from the kitchen is the private garden. Ascending to the first floor, there are three bedrooms, with the master bedroom benefiting from two windows, allowing ample natural light to filter through. A well-appointed family bathroom and a separate WC complete the upper level. This property also holds exciting potential, with the prospect of expanding into the loft and a side return, subject to planning permission.