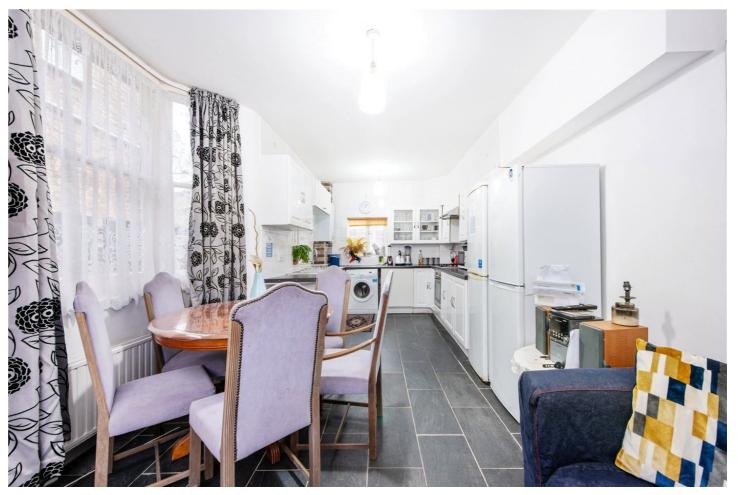

## **DESCRIPTION:**

This 4-bedroom terraced period house boasting approximately 1139 sq ft of living space on a quiet street in E5. Stepping through the front door, you are greeted by a generously sized reception room on the ground floor, a large eat-in kitchen perfect for entertaining, also complemented by a convenient guest WC. Also accessible from the kitchen is the private garden. Ascending to the first floor, there are three bedrooms, with the master bedroom benefiting from two windows, allowing ample natural light to filter through. A well-appointed family bathroom and a separate WC complete the upper level. This property also holds exciting potential, with the prospect of expanding into the loft and a side return, subject to planning permission.