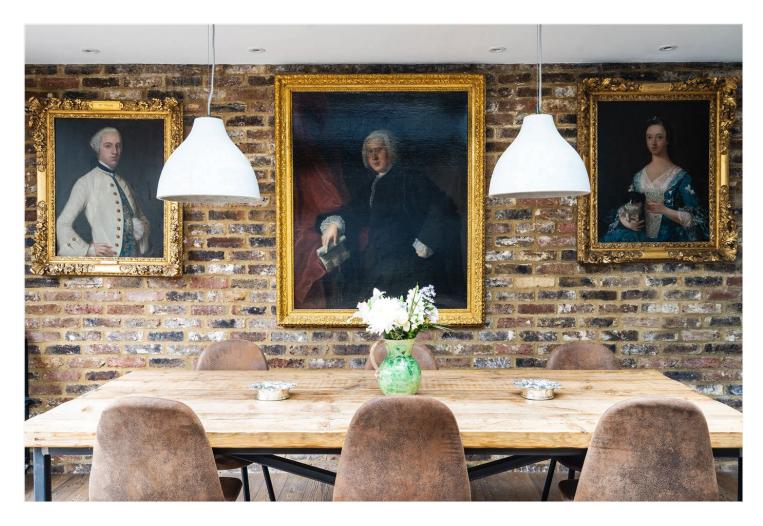

Step inside to find a thoughtfully designed space where classic features meet modern elegance. The ground floor flows seamlessly from a stylish reception room with a bay window into a spacious dining area and openplan kitchen, enhanced by exposed brickwork, striking cabinetry, and large skylights that flood the space with natural light. Upstairs, generous bedrooms offer comfort and character, with the principal suite occupying the top floor, featuring ample storage and a bright, airy feel. The private rear patio garden provides a peaceful retreat, perfect for entertaining or unwinding.