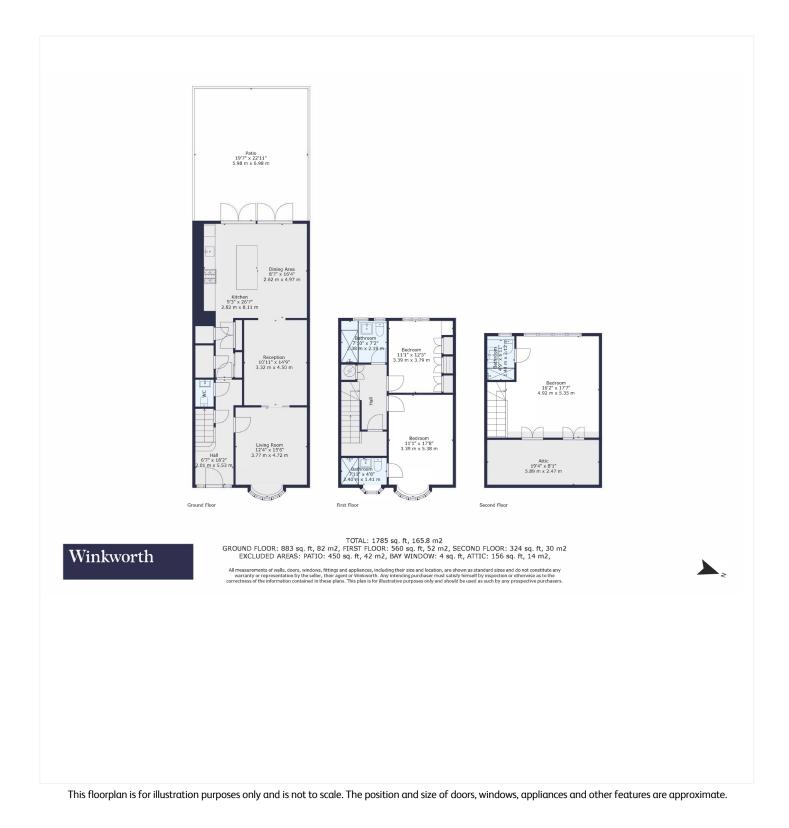

Step inside to find a thoughtfully designed space where classic features meet modern elegance. The ground floor flows seamlessly from a stylish reception room with a bay window into a spacious dining area and openplan kitchen, enhanced by exposed brickwork, striking cabinetry, and large skylights that flood the space with natural light. Upstairs, generous bedrooms offer comfort and character, with the principal suite occupying the top floor, featuring ample storage and a bright, airy feel. The private rear patio garden provides a peaceful retreat, perfect for entertaining or unwinding.