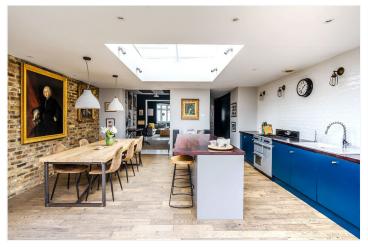

Step inside to find a thoughtfully designed space where classic features meet modern elegance. The ground floor flows seamlessly from a stylish reception room with a bay window into a spacious dining area and openplan kitchen, enhanced by exposed brickwork, striking cabinetry, and large skylights that flood the space with natural light. Upstairs, generous bedrooms offer comfort and character, with the principal suite occupying the top floor, featuring ample storage and a bright, airy feel. The private rear patio garden provides a peaceful retreat, perfect for entertaining or unwinding.