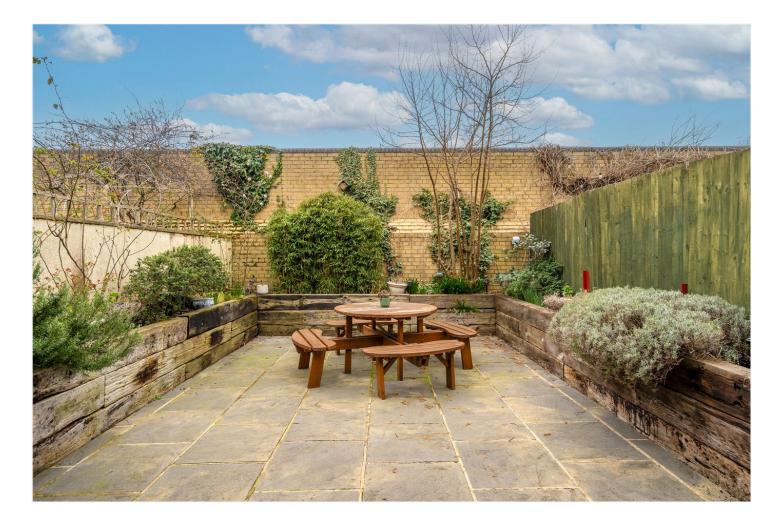

Step inside to find a thoughtfully designed space where classic features meet modern elegance. The ground floor flows seamlessly from a stylish reception room with a bay window into a spacious dining area and openplan kitchen, enhanced by exposed brickwork, striking cabinetry, and large skylights that flood the space with natural light. Upstairs, generous bedrooms offer comfort and character, with the principal suite occupying the top floor, featuring ample storage and a bright, airy feel. The private rear patio garden provides a peaceful retreat, perfect for entertaining or unwinding.