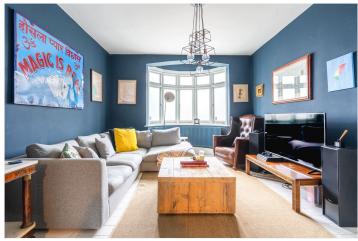

Step inside to find a thoughtfully designed space where classic features meet modern elegance. The ground floor flows seamlessly from a stylish reception room with a bay window into a spacious dining area and openplan kitchen, enhanced by exposed brickwork, striking cabinetry, and large skylights that flood the space with natural light. Upstairs, generous bedrooms offer comfort and character, with the principal suite occupying the top floor, featuring ample storage and a bright, airy feel. The private rear patio garden provides a peaceful retreat, perfect for entertaining or unwinding.