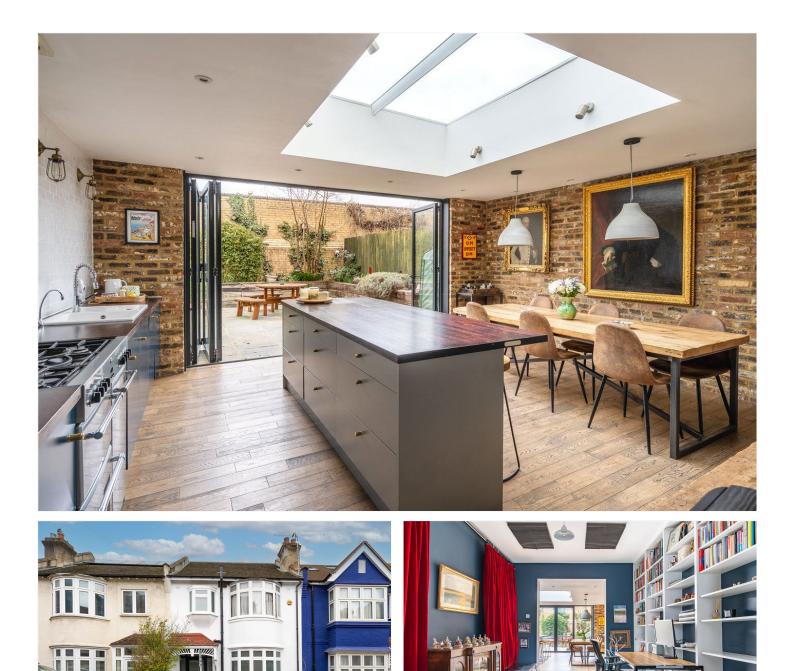

#### **DESCRIPTION:**

Nestled in the heart of Brixton, just moments from the vibrant energy of Brixton Village and its renowned culinary scene, this stunning home balances period charm with contemporary design. Porden Road offers the best of urban living, with Brixton Underground and Mainline stations within walking distance, providing swift access to the Victoria Line and key transport links across London.

Step inside to find a thoughtfully designed space where classic features meet modern elegance. The ground floor flows seamlessly from a stylish reception room with a bay window into a spacious dining area and openplan kitchen, enhanced by exposed brickwork, striking cabinetry, and large skylights that flood the space with natural light. Upstairs, generous bedrooms offer comfort and character, with the principal suite occupying the top floor, featuring ample storage and a bright, airy feel. The private rear patio garden provides a peaceful retreat, perfect for entertaining or unwinding.

A rare blend of character, space, and convenience, this home is an exceptional find in one of Brixton's most sought-after locations.

Tenure: Freehold

Council Tax Band: E

Where no figures are shown, we have been unable to ascertain the information. All figures that are shown were correct at the time of printing.