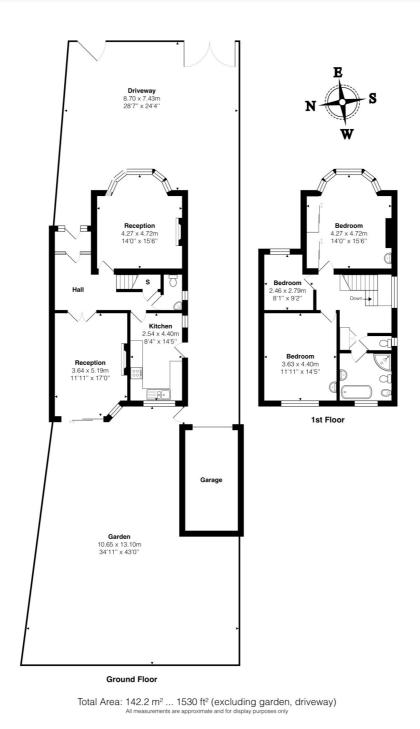

Winkworth

**DESCRIPTION:** This lovely semi-detached family home has off street parking for at least three cars behind security gates with the added benefit of a large side return and garage that would probably be extended into and converted as buyers will add space and value to this property. Currently the property has three double bedrooms on the first floor with a very large family bathroom. Downstairs there is a lovely entrance hall leading to two reception rooms, a guest cloakroom and a kitchen breakfast room at the rear which has access to a south-west facing garden. The property has been a much loved family home for many years but now needs a new family to take the helm and create their own ideal space. Others in the area have added over a 1000 sq.ft to these properties through loft conversion, rear and side extensions and wrap

around upstairs. All subject to the necessary consents of course which we don't expect to be troublesome in obtaining having been granted to many other properties in the area.

Winkworth

This floorplan is for illustration purposes only and is not to scale. The position and size of doors, windows, appliances and other features are approximate.