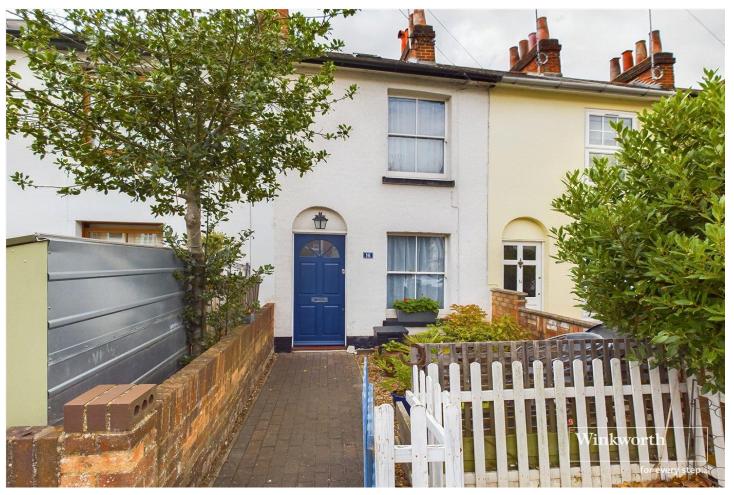

PRINCES STREET, READING, RG1
GUIDE PRICE £350,000 FREEHOLD

A WONDERFUL OPPORTUNITY TO ACQUIRE THIS SUPERB EXTENDED VICTORIAN COTTAGE, SITUATED IN THIS SOUGHT-AFTER NO THROUGH ROAD AND WITHIN HALF A MILE OF THE TOWN CENTRE

## **DESCRIPTION:**

Offered to the market with no onward chain, a charming extended Victorian cottage, situated in this quiet sought after cul-de-sac, within the highly coveted Eldon Square conservation area. Serving excellent access to both Reading town centre and the train station, with its direct links to London Paddington in just over 20 minutes and now on the Tube network with Crossrail and the Elizabeth Line. Offering a wealth of charm and character including sash windows, stripped wood floor boards, cast iron fireplaces and underfloor heating.

The most notable point of the property is the large kitchen which is accessed via the sitting room, creating a sociable and practical space. The modern kitchen has a great range of units with corian work surfaces and a has a large skylight, giving plenty of light to the room. There is another reception room to the front and a modern bathroom with tiling to full height completes the downstairs, whilst to the first floor there are two good sized double bedrooms. To the rear of the property there is a low maintenance terraced garden, whilst to the front there is a brick paved pathway with a pea shingle area to one side.