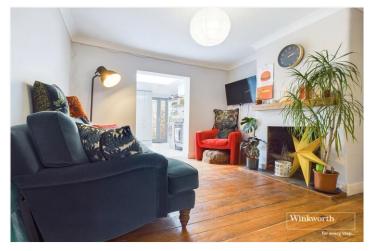

## **DESCRIPTION:**

Offered to the market with no onward chain, a charming extended Victorian cottage, situated in this quiet sought after cul-de-sac, within the highly coveted Eldon Square conservation area. Serving excellent access to both Reading town centre and the train station, with its direct links to London Paddington in just over 20 minutes and now on the Tube network with Crossrail and the Elizabeth Line. Offering a wealth of charm and character including sash windows, stripped wood floor boards, cast iron fireplaces and underfloor heating.

The most notable point of the property is the large kitchen which is accessed via the sitting room, creating a sociable and practical space. The modern kitchen has a great range of units with corian work surfaces and a has a large skylight, giving plenty of light to the room. There is another reception room to the front and a modern bathroom with tiling to full height completes the downstairs, whilst to the first floor there are two good sized double bedrooms. To the rear of the property there is a low maintenance terraced garden, whilst to the front there is a brick paved pathway with a pea shingle area to one side.

## **AT A GLANCE**

- No Onward Chain
- Sought After Cul-De-Sac Location
- Extended Terraced Cottage
- Two Reception Rooms
- Superb Kitchen With Large Skylight
- Two Double Bedrooms
- Modern Bathroom
- Front & Rear Gardens