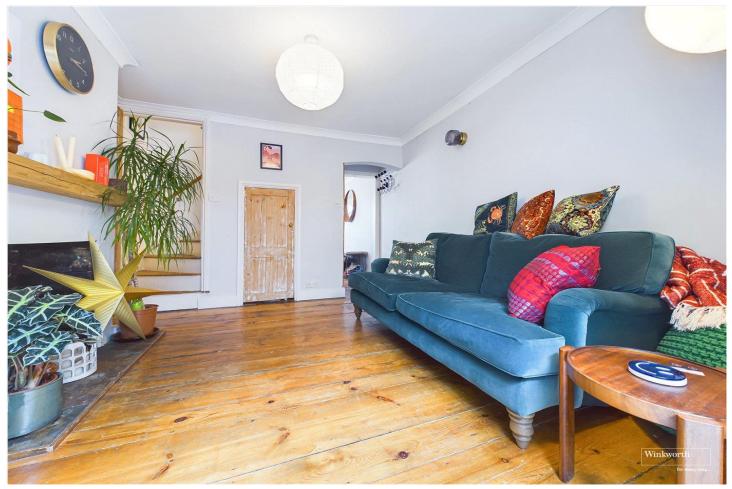

## **DESCRIPTION:**

Offered to the market with no onward chain, a charming extended Victorian cottage, situated in this quiet sought after cul-de-sac, within the highly coveted Eldon Square conservation area. Serving excellent access to both Reading town centre and the train station, with its direct links to London Paddington in just over 20 minutes and now on the Tube network with Crossrail and the Elizabeth Line. Offering a wealth of charm and character including sash windows, stripped wood floor boards, cast iron fireplaces and underfloor heating.

The most notable point of the property is the large kitchen which is accessed via the sitting room, creating a sociable and practical space. The modern kitchen has a great range of units with corian work surfaces and a has a large skylight, giving plenty of light to the room. There is another reception room to the front and a modern bathroom with tiling to full height completes the downstairs, whilst to the first floor there are two good sized double bedrooms. To the rear of the property there is a low maintenance terraced garden, whilst to the front there is a brick paved pathway with a pea shingle area to one side.