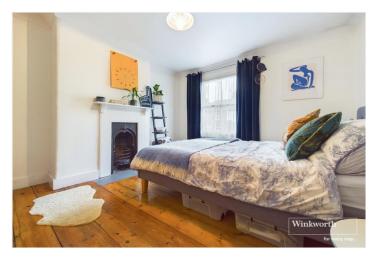

The most notable point of the property is the large kitchen which is accessed via the sitting room, creating a sociable and practical space. The modern kitchen has a great range of units with corian work surfaces and a has a large skylight, giving plenty of light to the room. There is another reception room to the front and a modern bathroom with tiling to full height completes the downstairs, whilst to the first floor there are two good sized double bedrooms. To the rear of the property there is a low maintenance terraced garden, whilst to the front there is a brick paved pathway with a pea shingle area to one side.

## **AT A GLANCE**

- No Onward Chain
- Sought After Cul-De-Sac Location
- Extended Terraced Cottage
- Two Reception Rooms
- Superb Kitchen With Large Skylight
- Two Double Bedrooms
- Modern Bathroom
- Front & Rear Gardens