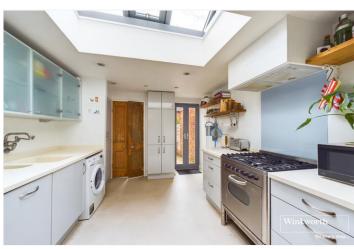

The most notable point of the property is the large kitchen which is accessed via the sitting room, creating a sociable and practical space. The modern kitchen has a great range of units with corian work surfaces and a has a large skylight, giving plenty of light to the room. There is another reception room to the front and a modern bathroom with tiling to full height completes the downstairs, whilst to the first floor there are two good sized double bedrooms. To the rear of the property there is a low maintenance terraced garden, whilst to the front there is a brick paved pathway with a pea shingle area to one side.

## **AT A GLANCE**

- No Onward Chain
- Sought After Cul-De-Sac Location
- Extended Terraced Cottage
- Two Reception Rooms
- Superb Kitchen With Large Skylight
- Two Double Bedrooms
- Modern Bathroom
- Front & Rear Gardens