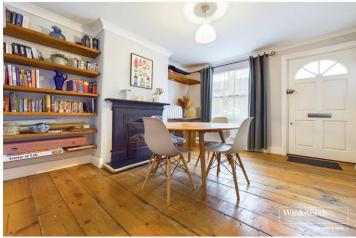

The most notable point of the property is the large kitchen which is accessed via the sitting room, creating a sociable and practical space. The modern kitchen has a great range of units with corian work surfaces and a has a large skylight, giving plenty of light to the room. There is another reception room to the front and a modern bathroom with tiling to full height completes the downstairs, whilst to the first floor there are two good sized double bedrooms. To the rear of the property there is a low maintenance terraced garden, whilst to the front there is a brick paved pathway with a pea shingle area to one side.