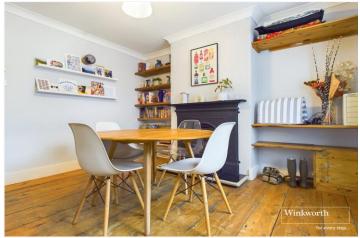

The most notable point of the property is the large kitchen which is accessed via the sitting room, creating a sociable and practical space. The modern kitchen has a great range of units with corian work surfaces and a has a large skylight, giving plenty of light to the room. There is another reception room to the front and a modern bathroom with tiling to full height completes the downstairs, whilst to the first floor there are two good sized double bedrooms. To the rear of the property there is a low maintenance terraced garden, whilst to the front there is a brick paved pathway with a pea shingle area to one side.