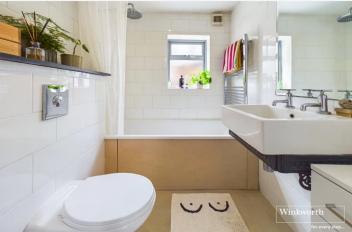

The most notable point of the property is the large kitchen which is accessed via the sitting room, creating a sociable and practical space. The modern kitchen has a great range of units with corian work surfaces and a has a large skylight, giving plenty of light to the room. There is another reception room to the front and a modern bathroom with tiling to full height completes the downstairs, whilst to the first floor there are two good sized double bedrooms. To the rear of the property there is a low maintenance terraced garden, whilst to the front there is a brick paved pathway with a pea shingle area to one side.