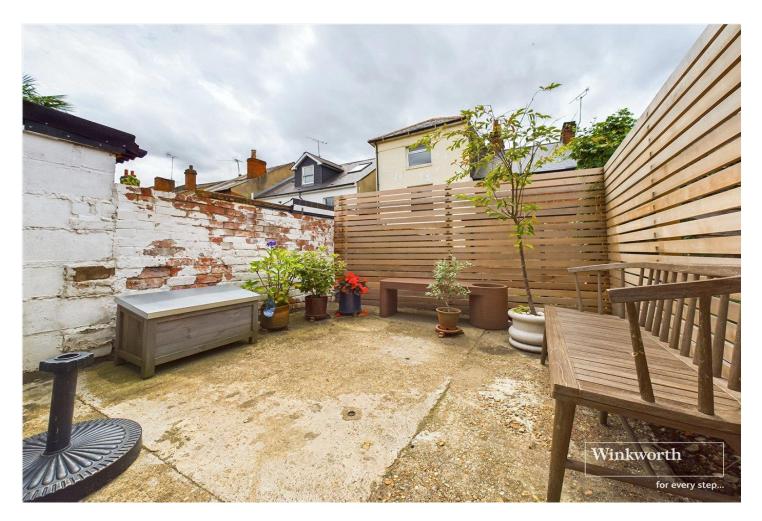

The most notable point of the property is the large kitchen which is accessed via the sitting room, creating a sociable and practical space. The modern kitchen has a great range of units with corian work surfaces and a has a large skylight, giving plenty of light to the room. There is another reception room to the front and a modern bathroom with tiling to full height completes the downstairs, whilst to the first floor there are two good sized double bedrooms. To the rear of the property there is a low maintenance terraced garden, whilst to the front there is a brick paved pathway with a pea shingle area to one side.