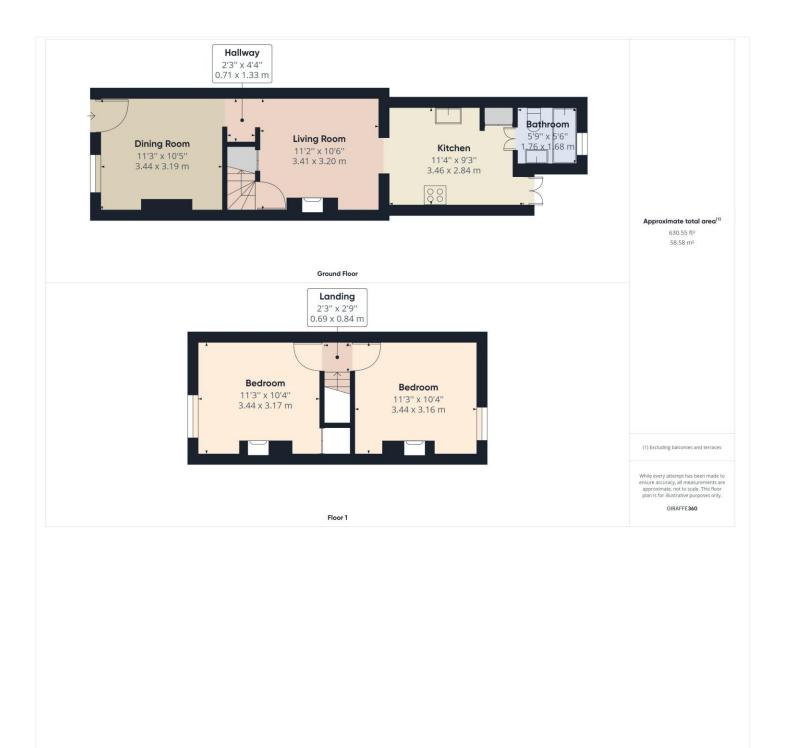

The most notable point of the property is the large kitchen which is accessed via the sitting room, creating a sociable and practical space. The modern kitchen has a great range of units with corian work surfaces and a has a large skylight, giving plenty of light to the room. There is another reception room to the front and a modern bathroom with tiling to full height completes the downstairs, whilst to the first floor there are two good sized double bedrooms. To the rear of the property there is a low maintenance terraced garden, whilst to the front there is a brick paved pathway with a pea shingle area to one side.

This floorplan is for illustration purposes only and is not to scale. The position and size of doors, windows, appliances and other features are approximate.

Reading | 0118 4022 300 | reading@winkworth.co.uk